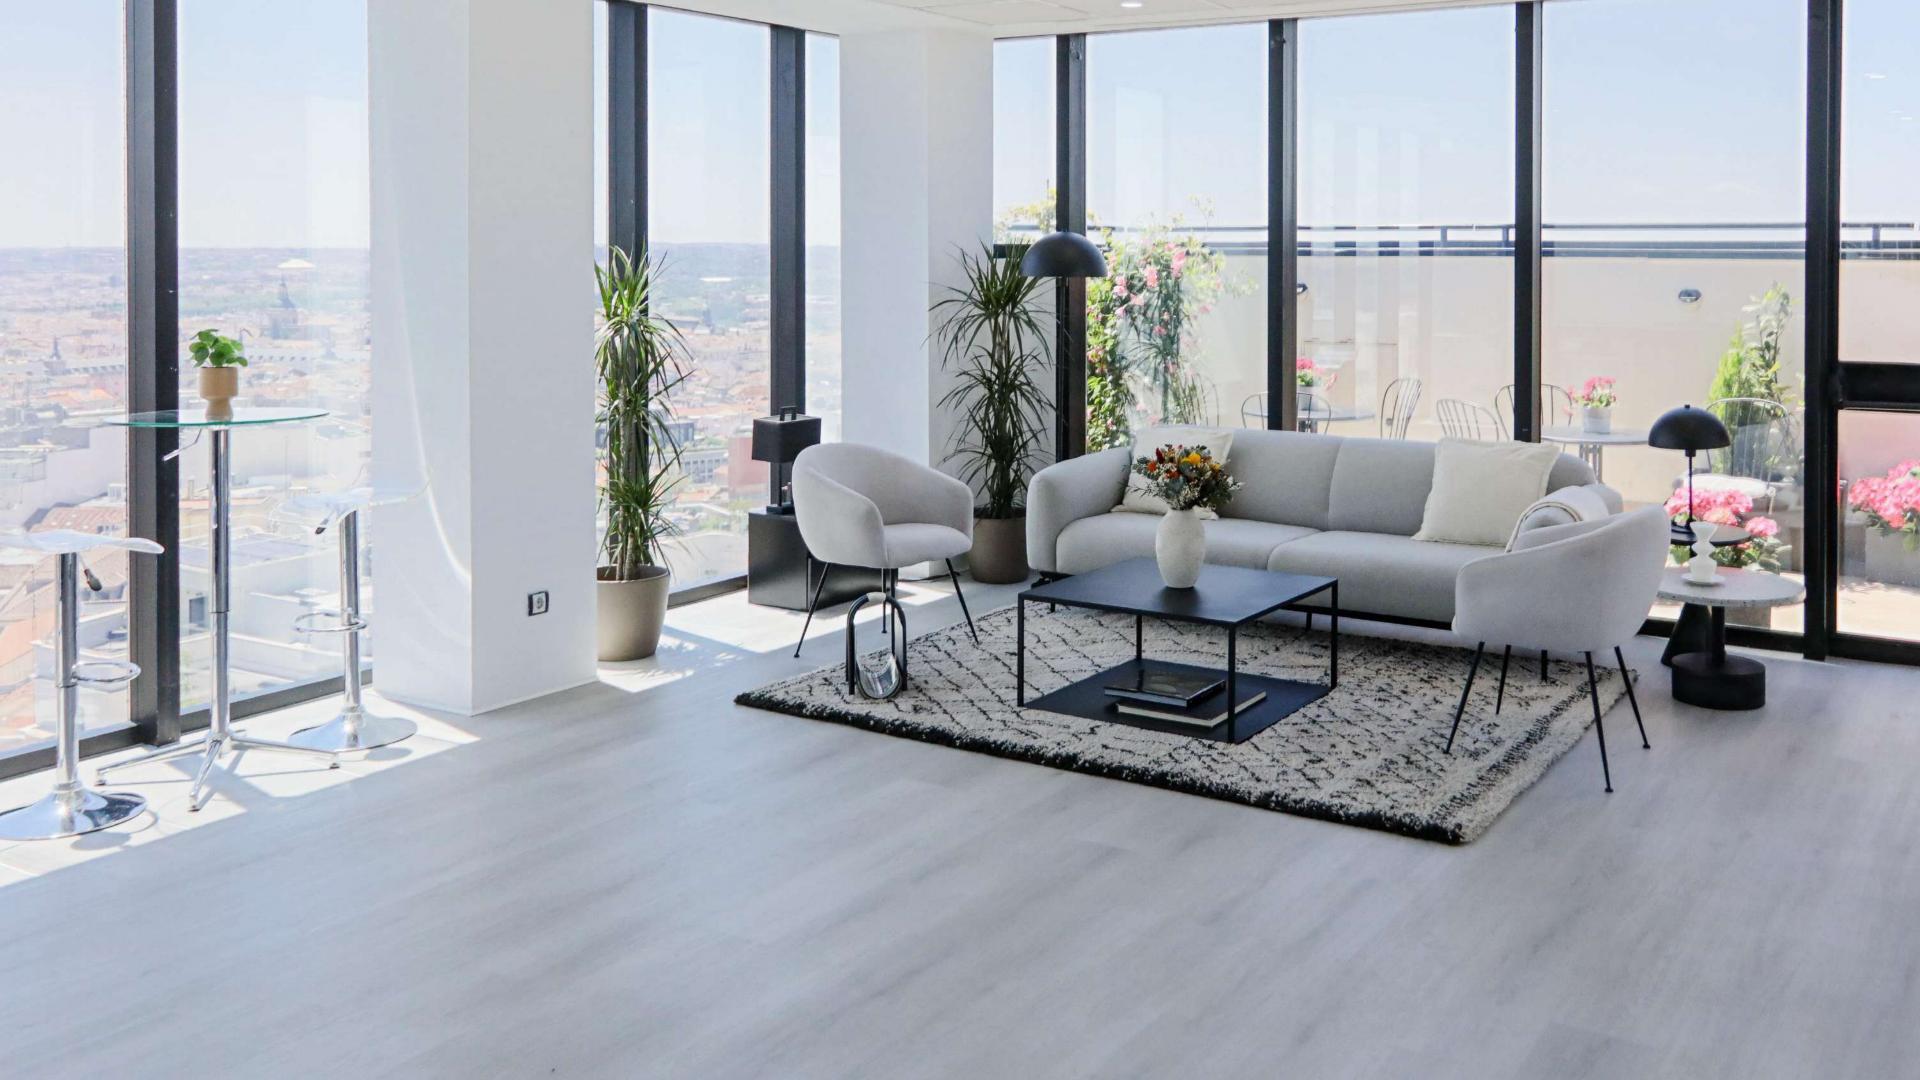

Its fifteen floors offer the viewer 360-degree views over the main artery of Madrid: La Gran Vía.

From the fourteenth floor, the glass window that surrounds a 225 square meter duplex with terrace, offers a panoramic view of the capital without architectural barriers.