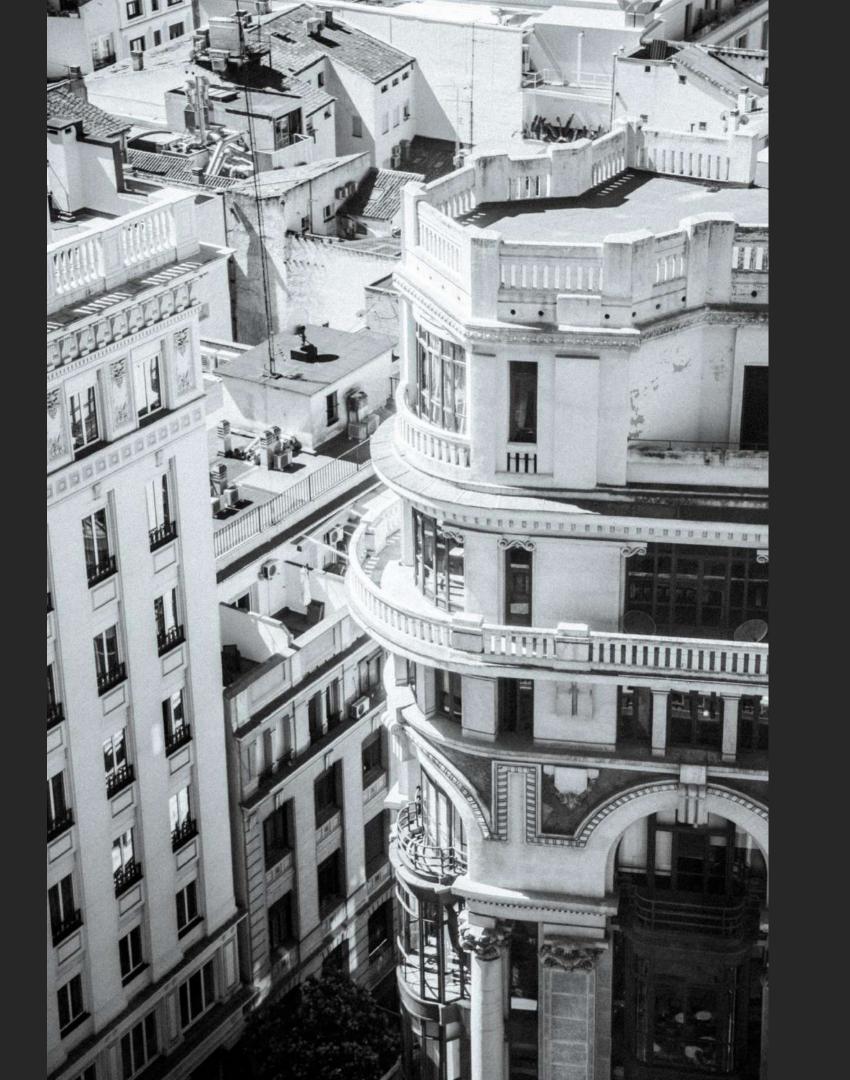

## BUILDING

At number 30 Gran Vía Street stands a sumptuous building since 1924, a work of Teodoro Anasagasti and his father-in-law José López Sallaberry, -also architects of the well-known Paris-Madrid building-, which still today harmoniously combines the classical with the contemporary.

It belongs to the second section of the Gran Vía, then called Bulevar de Pi y Maragall. It is a set of three united buildings, a symbol of the culture and power of the time. The building stands out for its dark blue glass and its triple arched entrance on the street level.