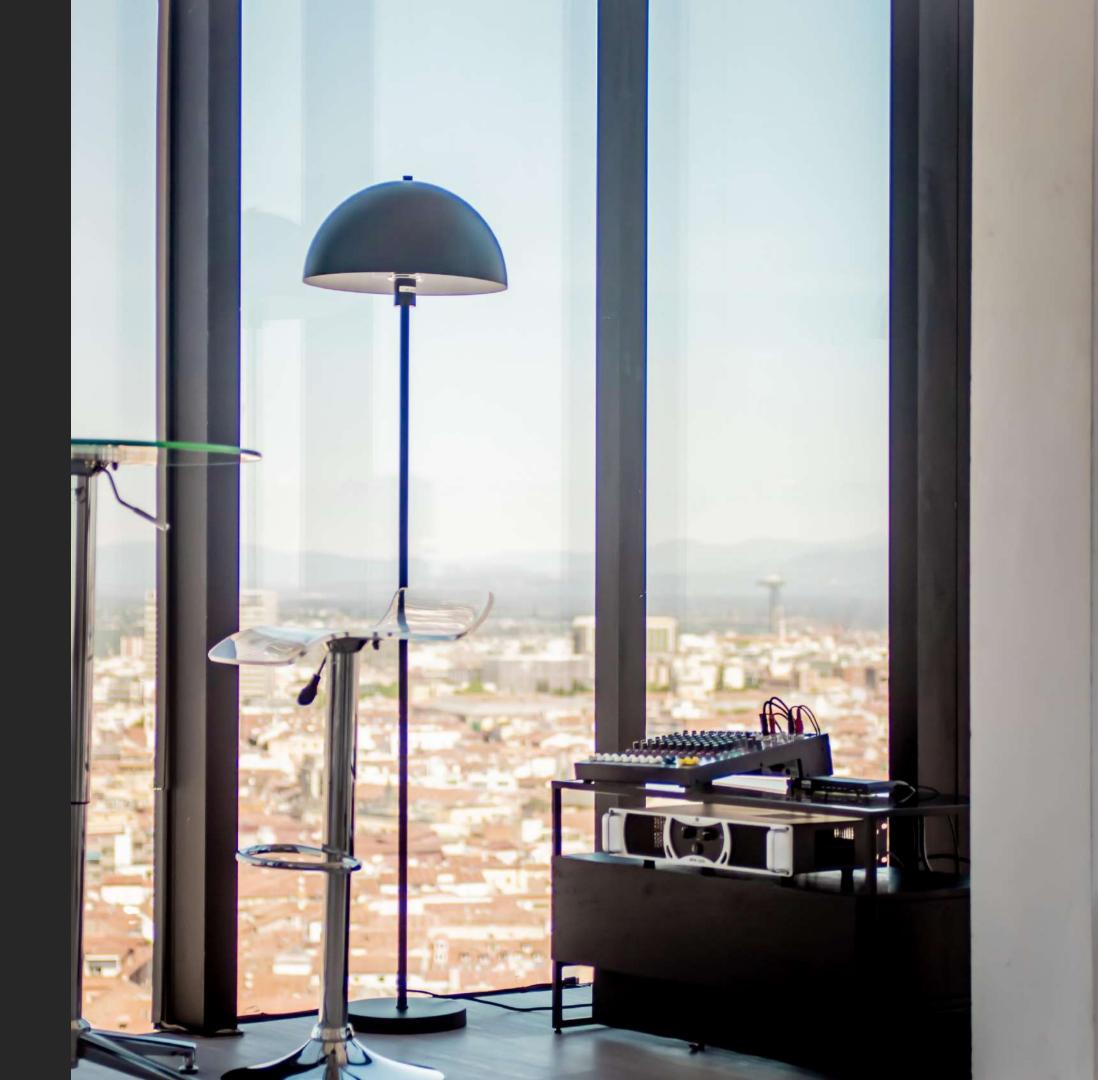

## TECHNICAL DETAILS\*

1 TV Full HD 86" 2 TV Full HD 65" Microphones HDMI Universal cable **HDMI** Connection Integrated sound system

## **ADDIOTIONAL SERVICES\***

Catering service

Hostess services

Audiovisual technicians

Extra TVs

Sound system

Videoconferences

Streaming