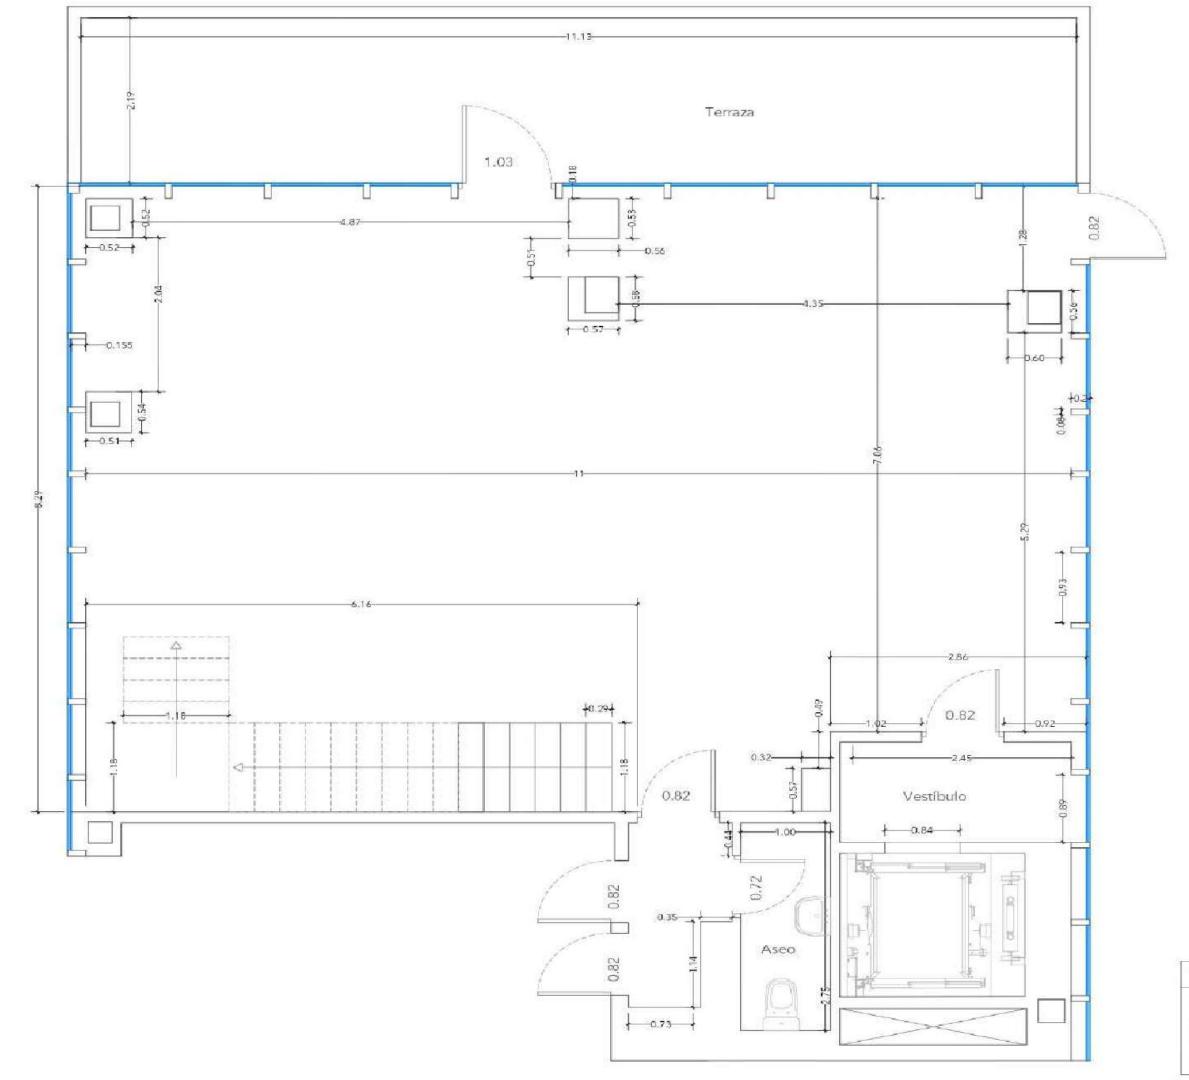

# FLOOR 14

# FLOOR 15

FLOOR 14

| Levantamiento de local en edificio de uso terciario de oficinas |                 |           |  |
|-----------------------------------------------------------------|-----------------|-----------|--|
| LOCALIZACIÓN                                                    | NOMBRE DE PLANO | FECHA     |  |
| Calle Gran via 30                                               | Planta 14       | Febrero 2 |  |
| MADRID                                                          | Cotas           | ESCALA    |  |
| (Madrid)                                                        |                 | 1.50      |  |