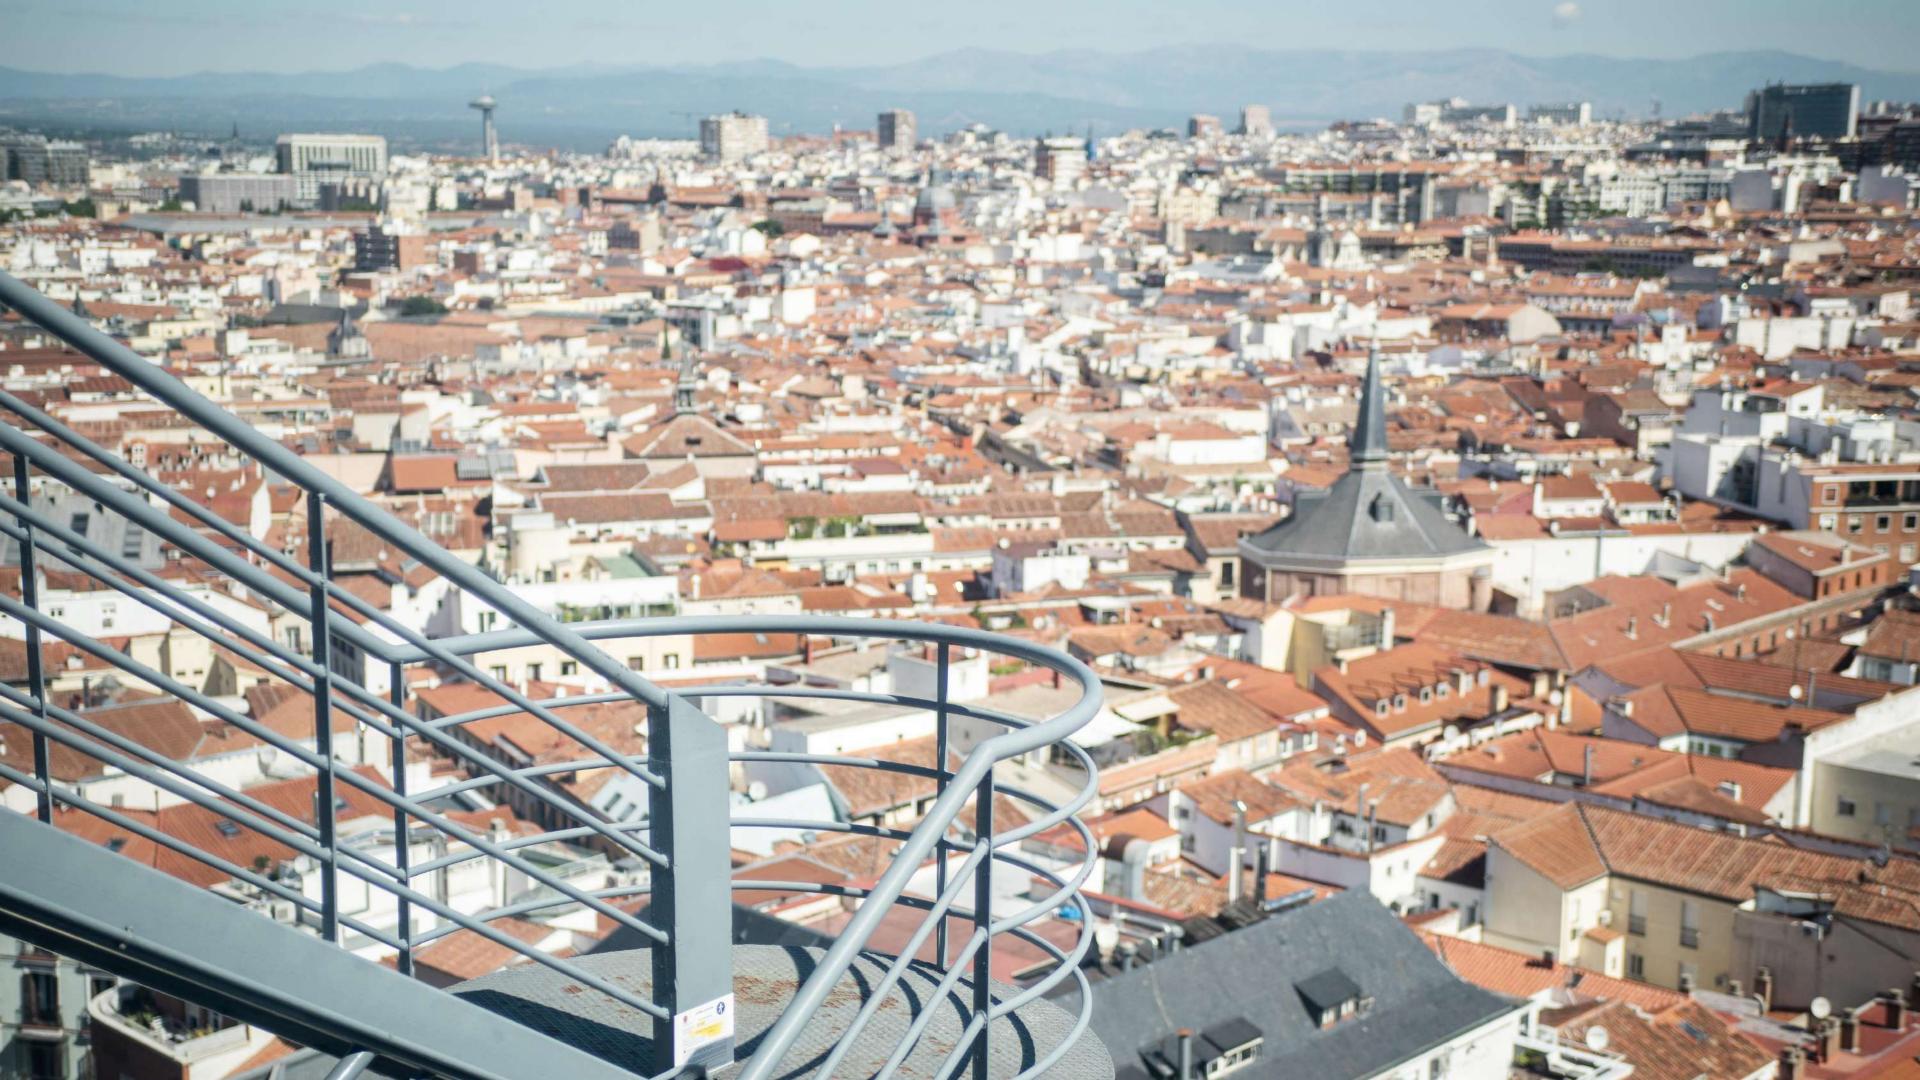

Its fifteen floors offer the viewer 360-degree views over the main artery of Madrid: La Gran Vía.

From the fourteenth floor, the glass window that surrounds a 225 square meter duplex with terrace, offers a panoramic view of the capital without architectural barriers.