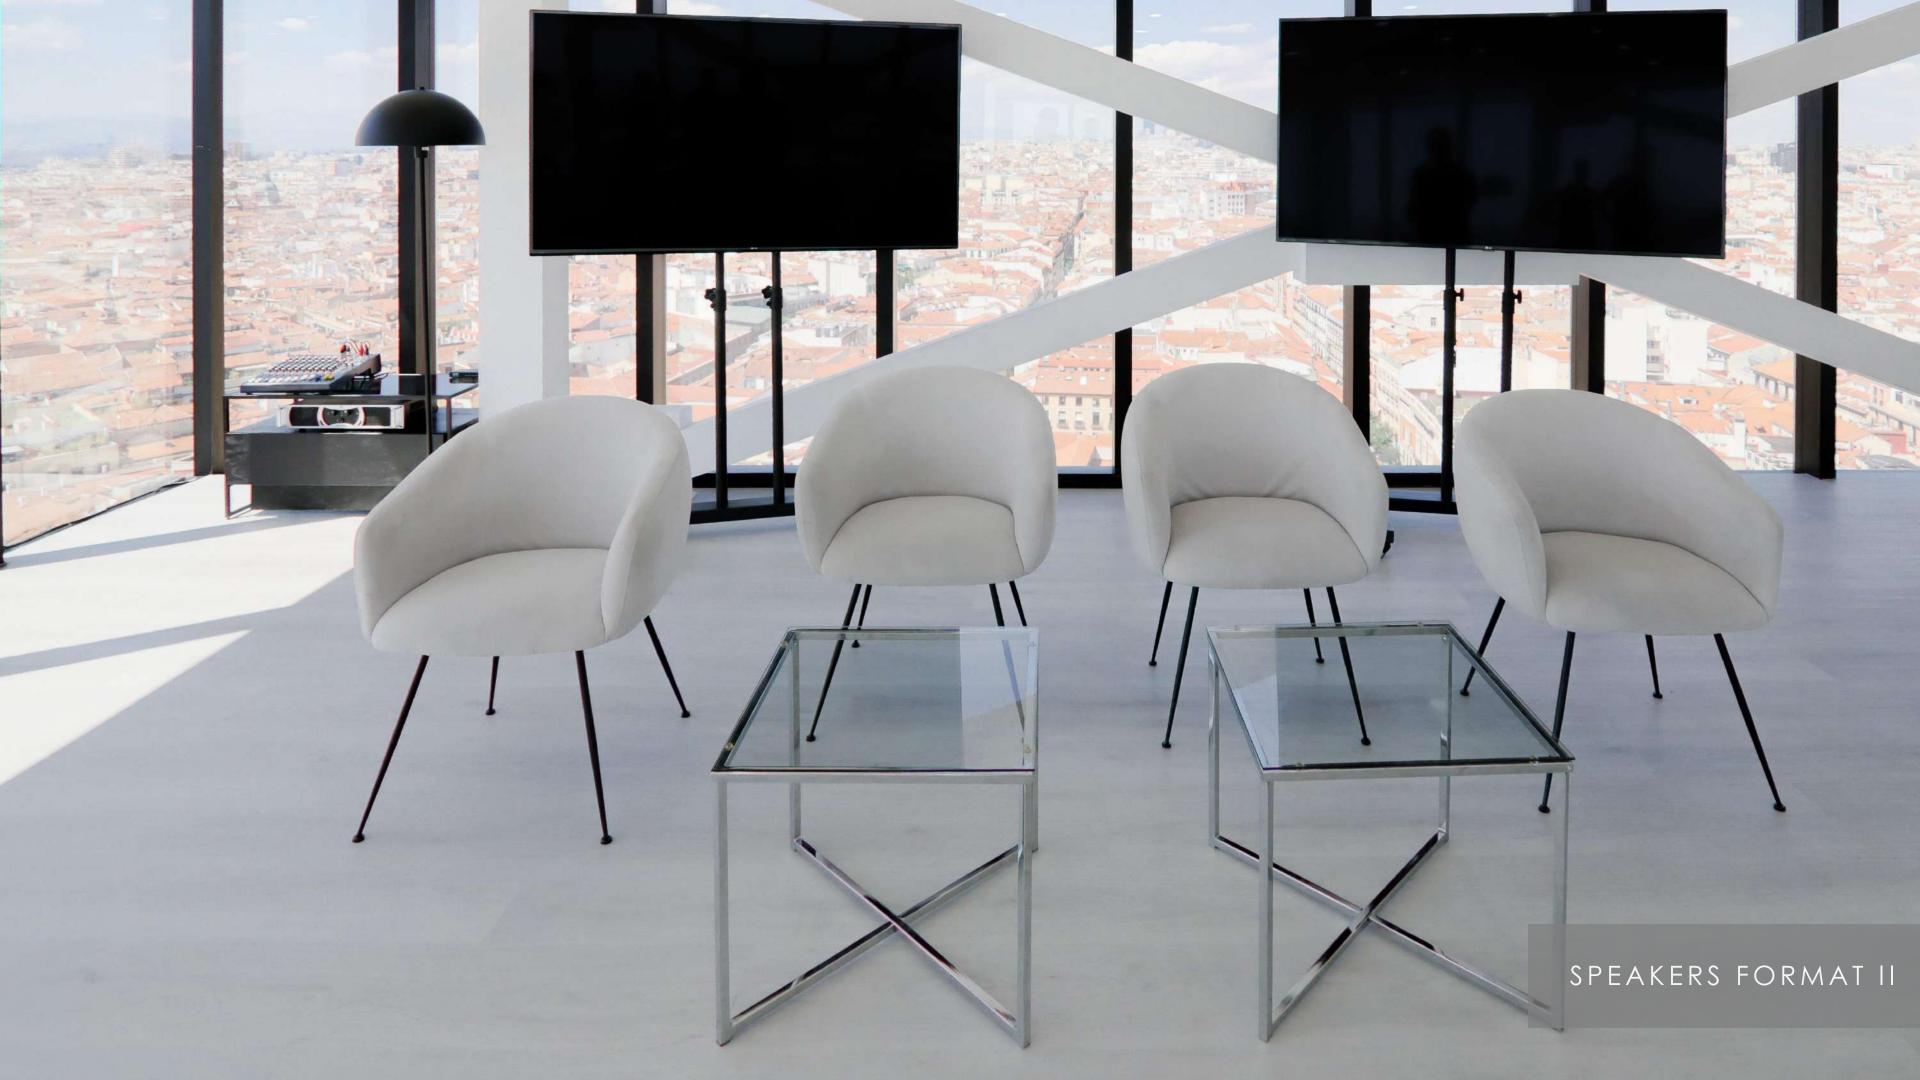

# VENUE DETAILS

Max capacity 70 ppl

Duplex

Terrace

Office

2 W.C.

WI-FI

Theater 60 ppl

Classroom shape 30 ppl

Imperial 20 ppl

**FORMATS** 

U Format 25 ppl

Cabaret\* 40 ppl

Semicircle 30 ppl

\*Quote needed

## TECHNICAL DETAILS\*

1 TV Full HD 86" 2 TV Full HD 65" Microphones HDMI Universal cable **HDMI** Connection Integrated sound system