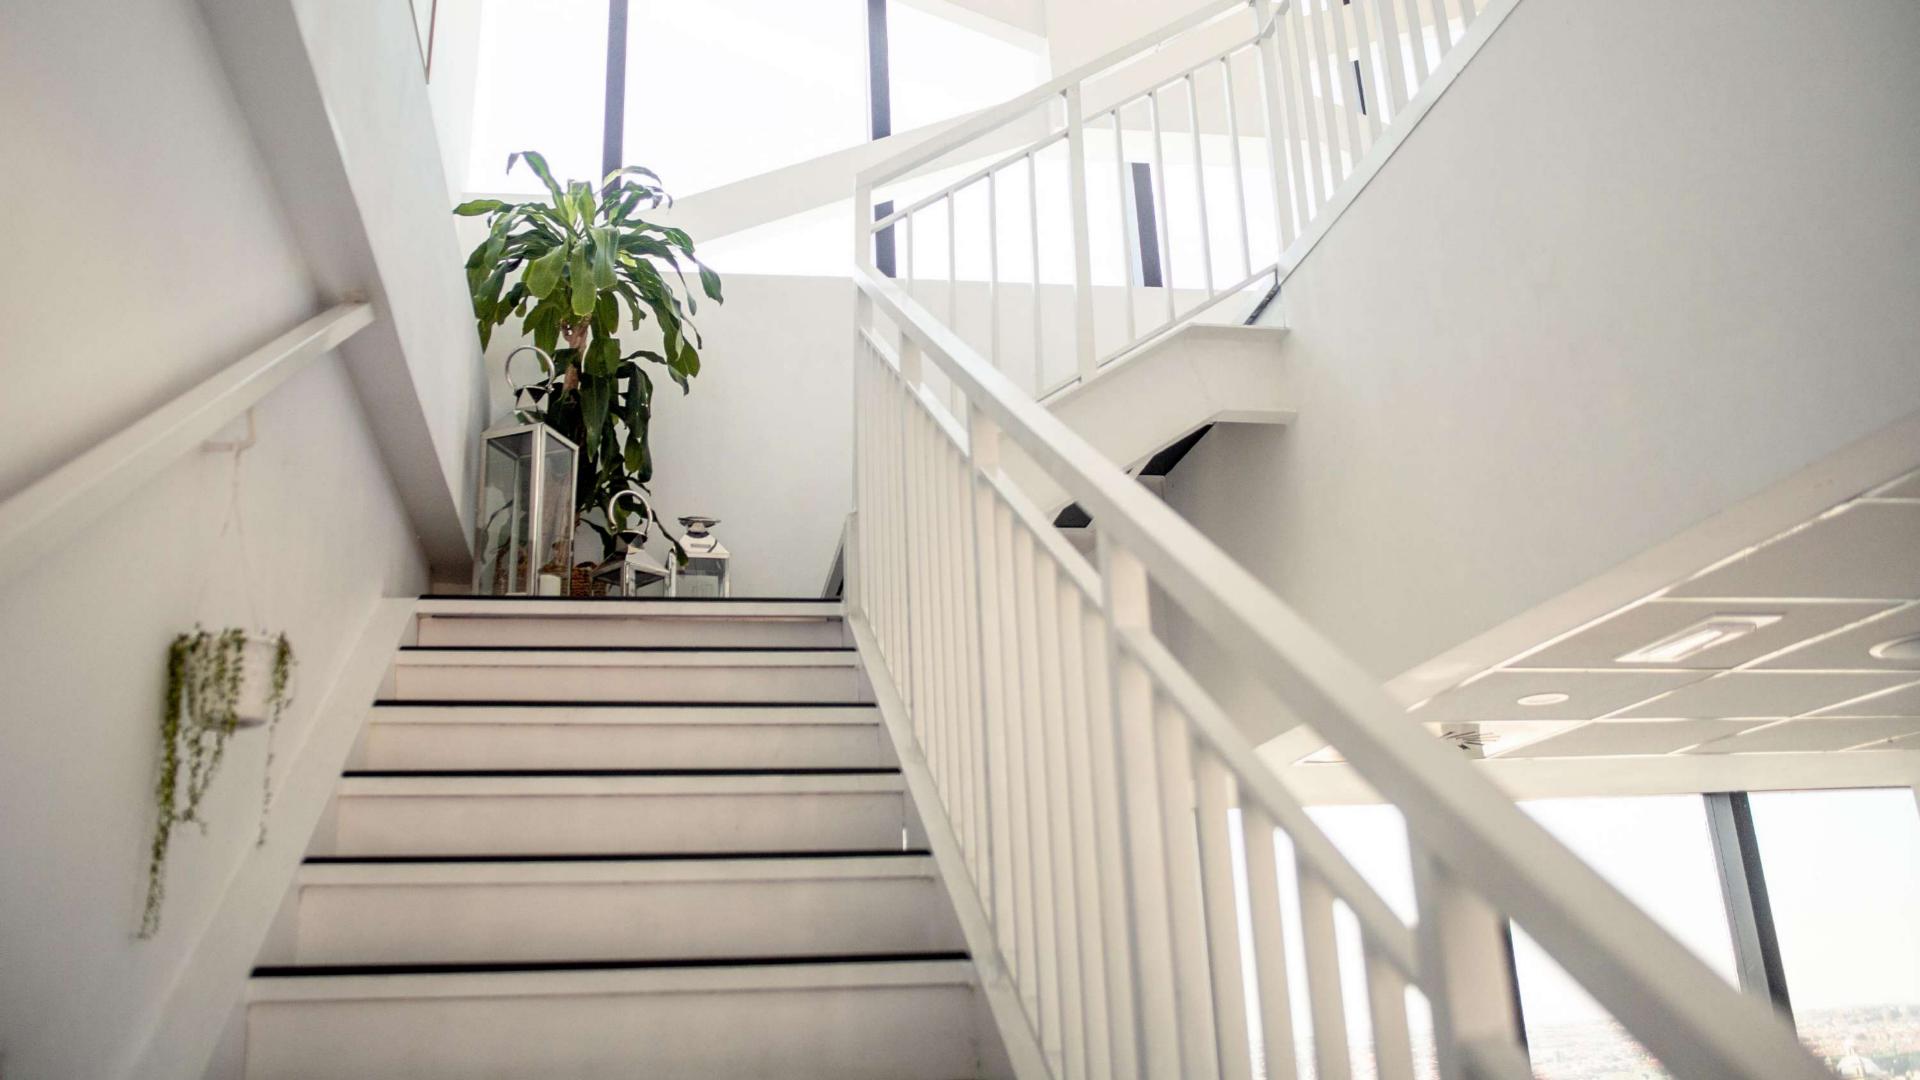

#### ARCHITECTURE

ASTER presents a duplex of 225 square meters and terrace, basing its contemporary lines on the High-Tech architectural movement, a style that predominated in the 70's.

The windows and views are a clear example of the movement that revolutionized the construction of buildings, revitalizing space through industrial materials.

Its fifteen floors offer the viewer 360-degree views over the main artery of Madrid: La Gran Vía.

From the fourteenth floor, the glass window that surrounds a 225 square meter duplex with terrace, offers a panoramic view of the capital without architectural barriers.