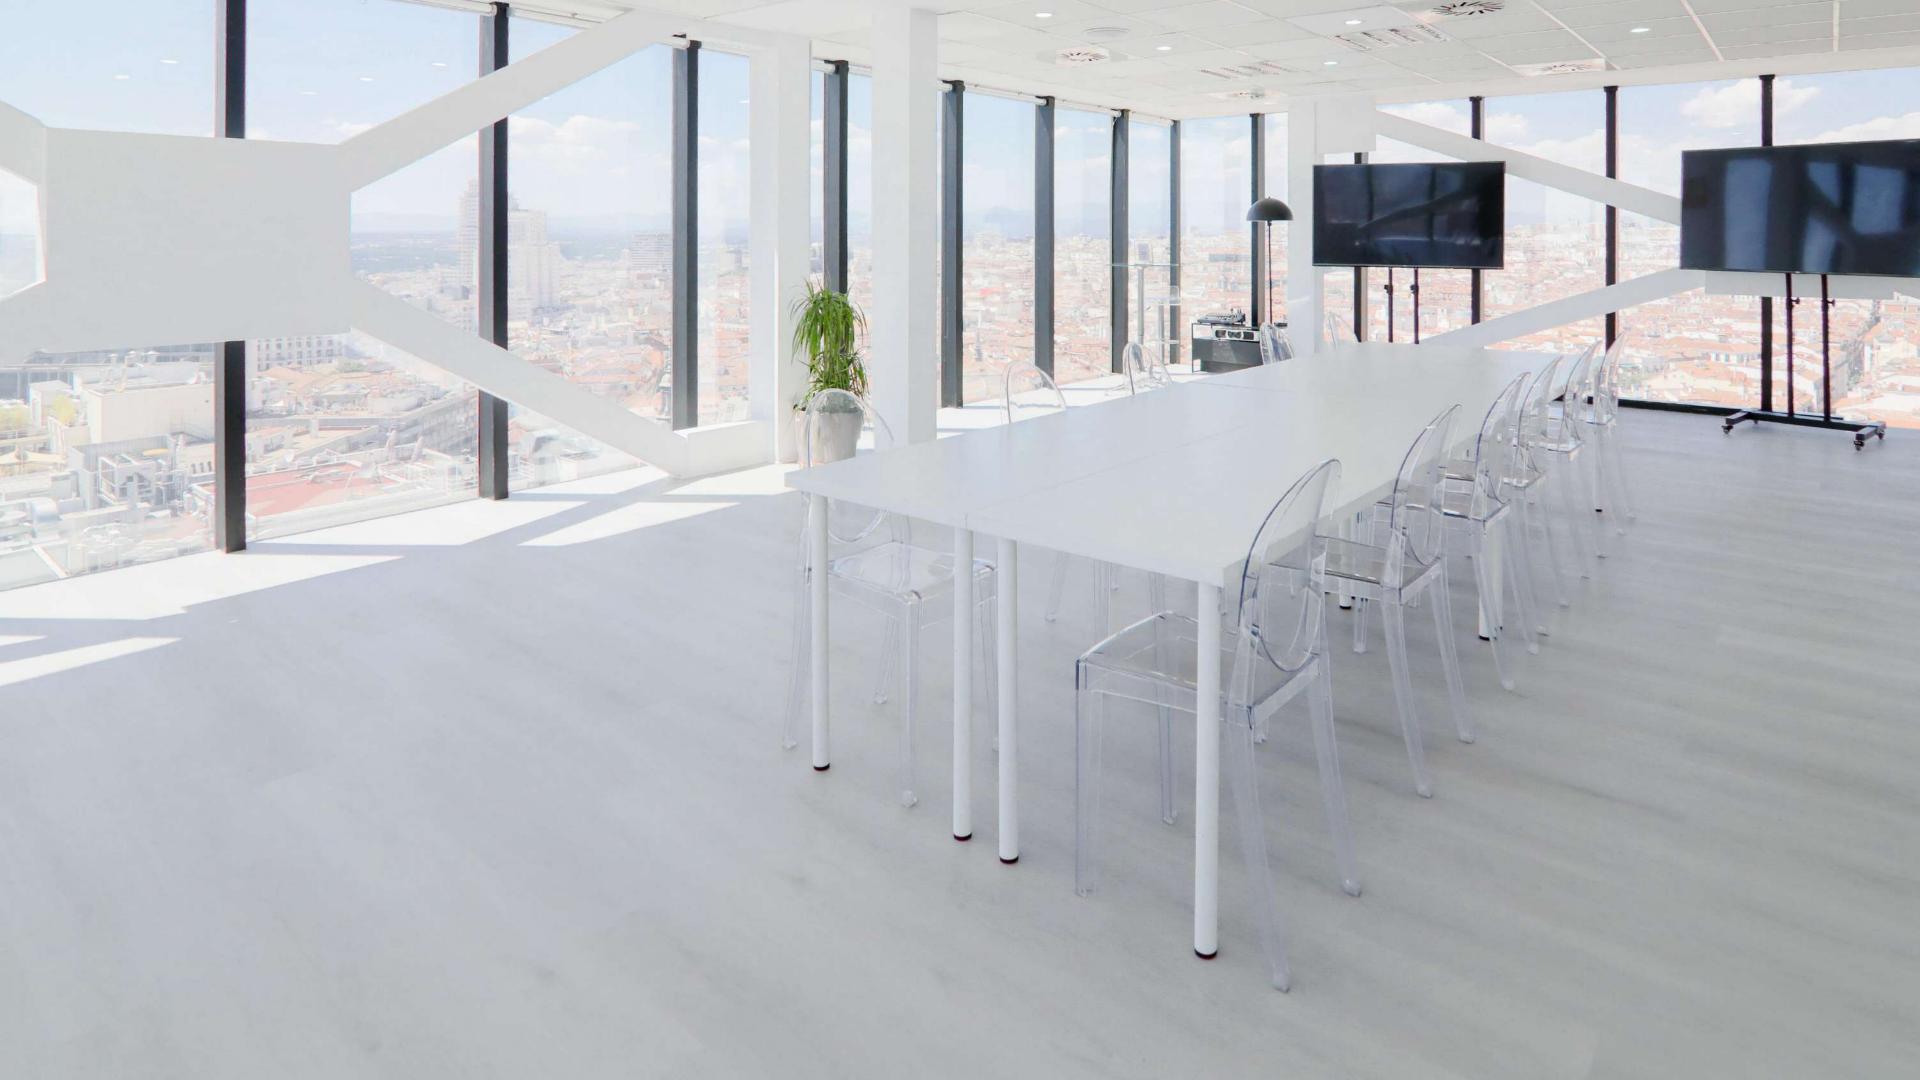

# VENUE DETAILS

Max capacity 70 ppl

Duplex

Terrace

Office

2 W.C.

WI-FI

Theater 60 ppl

## TECHNICAL DETAILS\*

1 TV Full HD 86" 2 TV Full HD 65" Microphones HDMI Universal cable **HDMI** Connection Integrated sound system