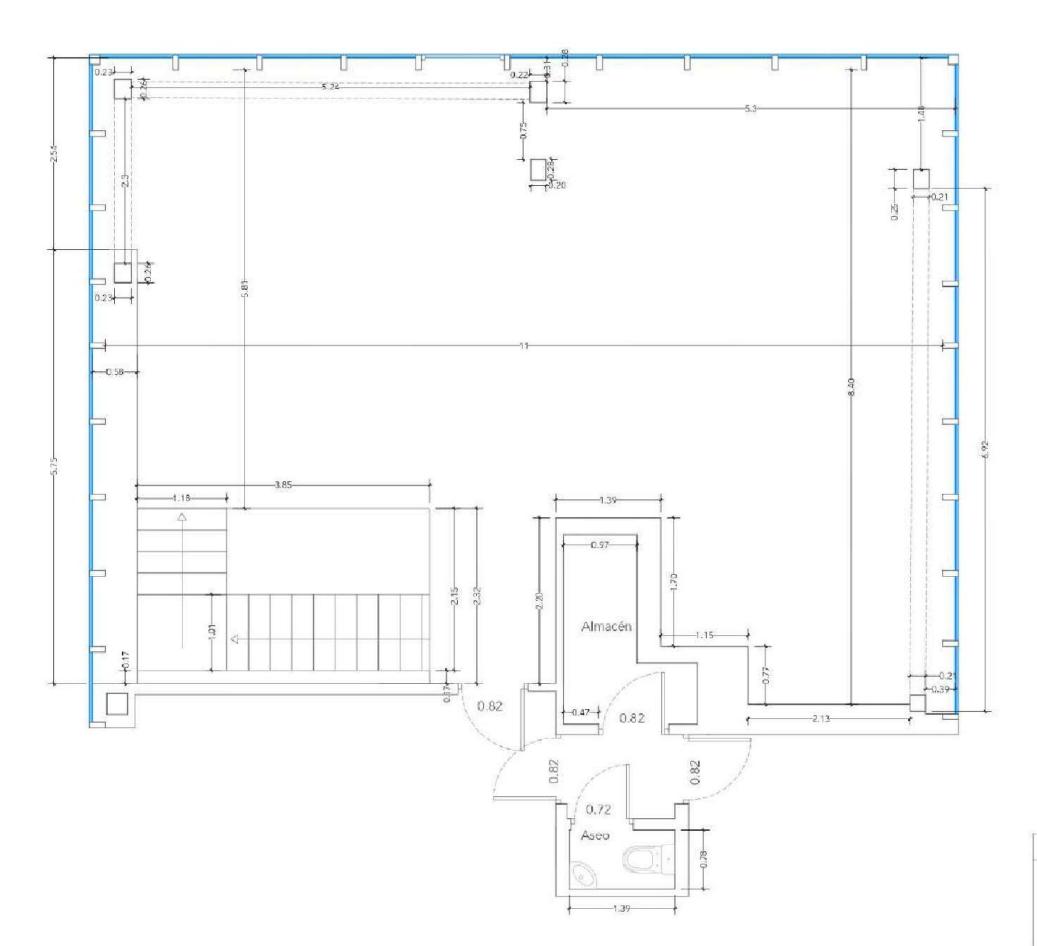

# FLOOR 14

# FLOOR 15

FLOOR 14

| Levantamiento de local en edificio de uso terciario de oficinas |                 |           |  |
|-----------------------------------------------------------------|-----------------|-----------|--|
| LOCALIZACIÓN                                                    | NOMBRE DE PLANO | FECHA     |  |
| Calle Gran via 30                                               | Planta 14       | Febrero 2 |  |
| MADRID                                                          | Cotas           | ESCALA    |  |
| (Madrid)                                                        |                 | 1.50      |  |