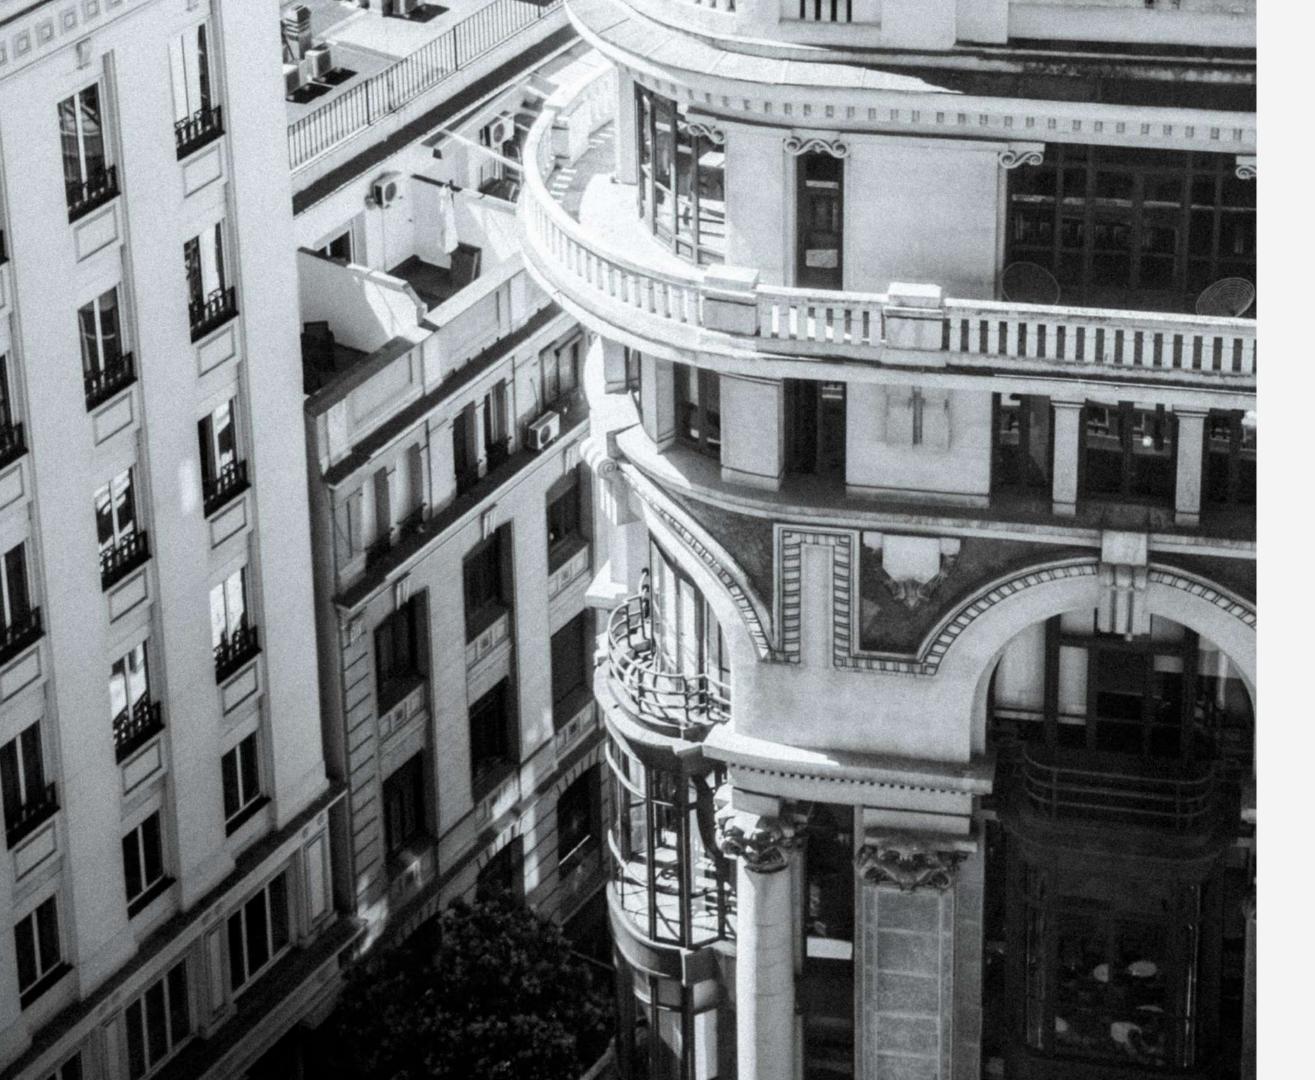

## BUILDING

At number 30 Gran Vía Street stands a sumptuous building since 1924, a work of Teodoro Anasagasti and his father-in-law José López Sallaberry, -also architects of the well-known Paris-Madrid building-, which still today harmoniously combines the classical with the contemporary.

It belongs to the second section of the Gran Vía, then called Bulevar de Pi y Maragall. It is a set of three united buildings, a symbol of the culture and power of the time. The building stands out for its dark blue glass and its triple arched entrance on the street level.