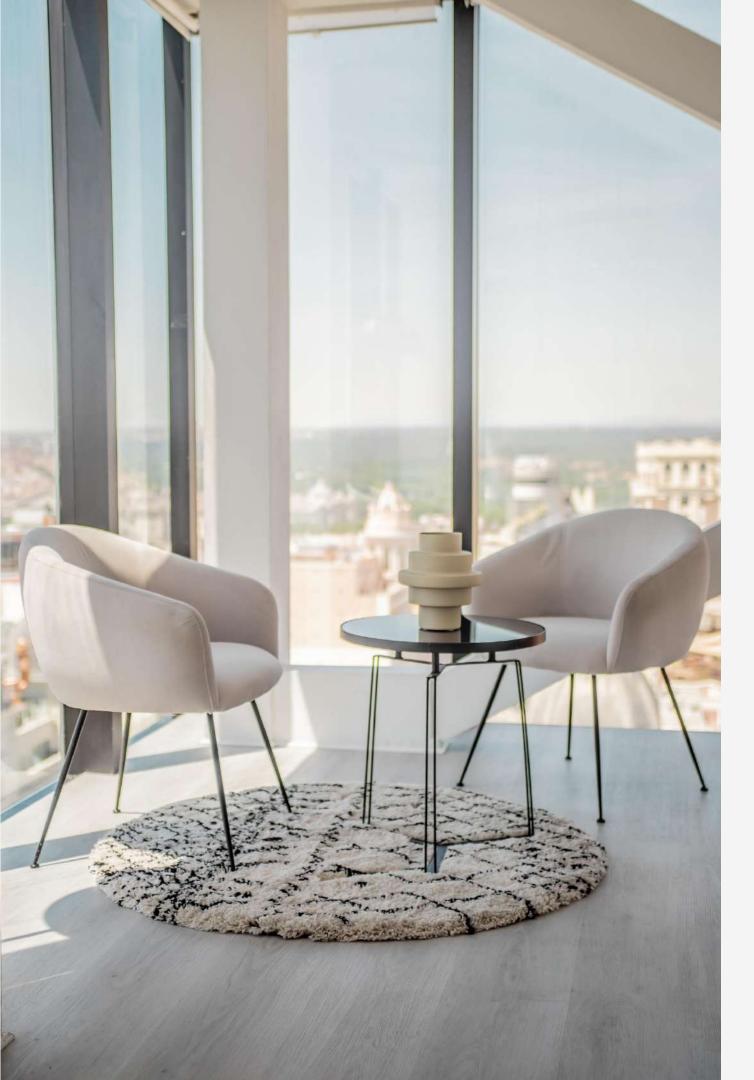

From the fourteenth floor, the glass window that surrounds a 225 square meter duplex with terrace, offers a panoramic view of the capital without architectural barriers.

# VENUE DETAILS

Max capacity 70 ppl

Duplex

Terrace

Office

2 W.C.

WI-FI

Theater 60 ppl