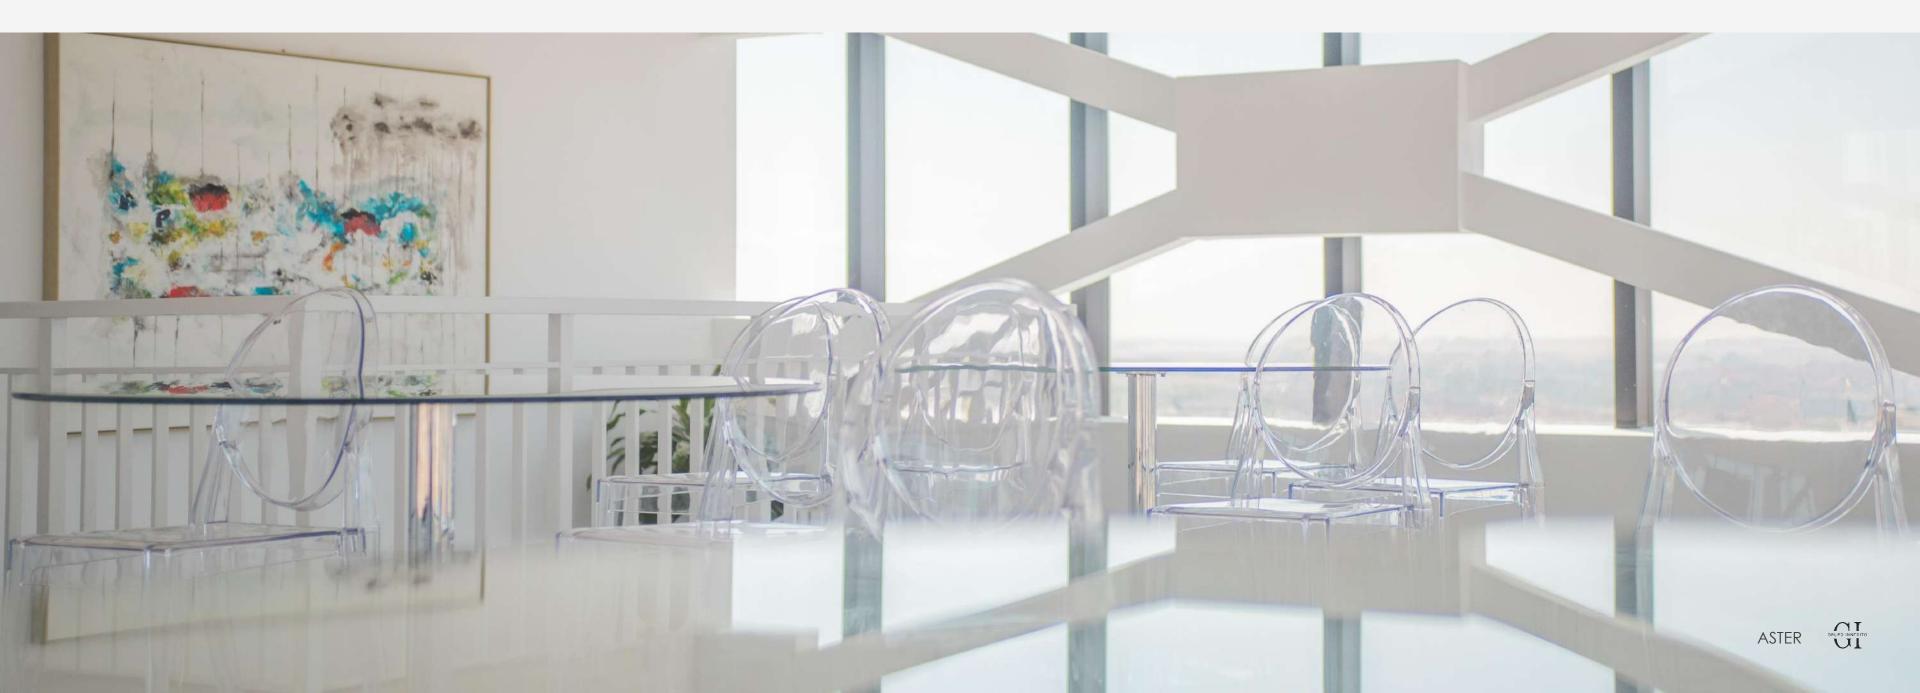

#### ARCHITECTURE

ASTER presents a duplex of 225 square meters and terrace, basing its contemporary lines on the High-Tech architectural movement, a style that predominated in the 70's.

The windows and views are a clear example of the movement that revolutionized the construction of buildings, revitalizing space through industrial materials.

From the fourteenth floor, the glass window that surrounds a 225 square meter duplex with terrace, offers a panoramic view of the capital without architectural barriers.