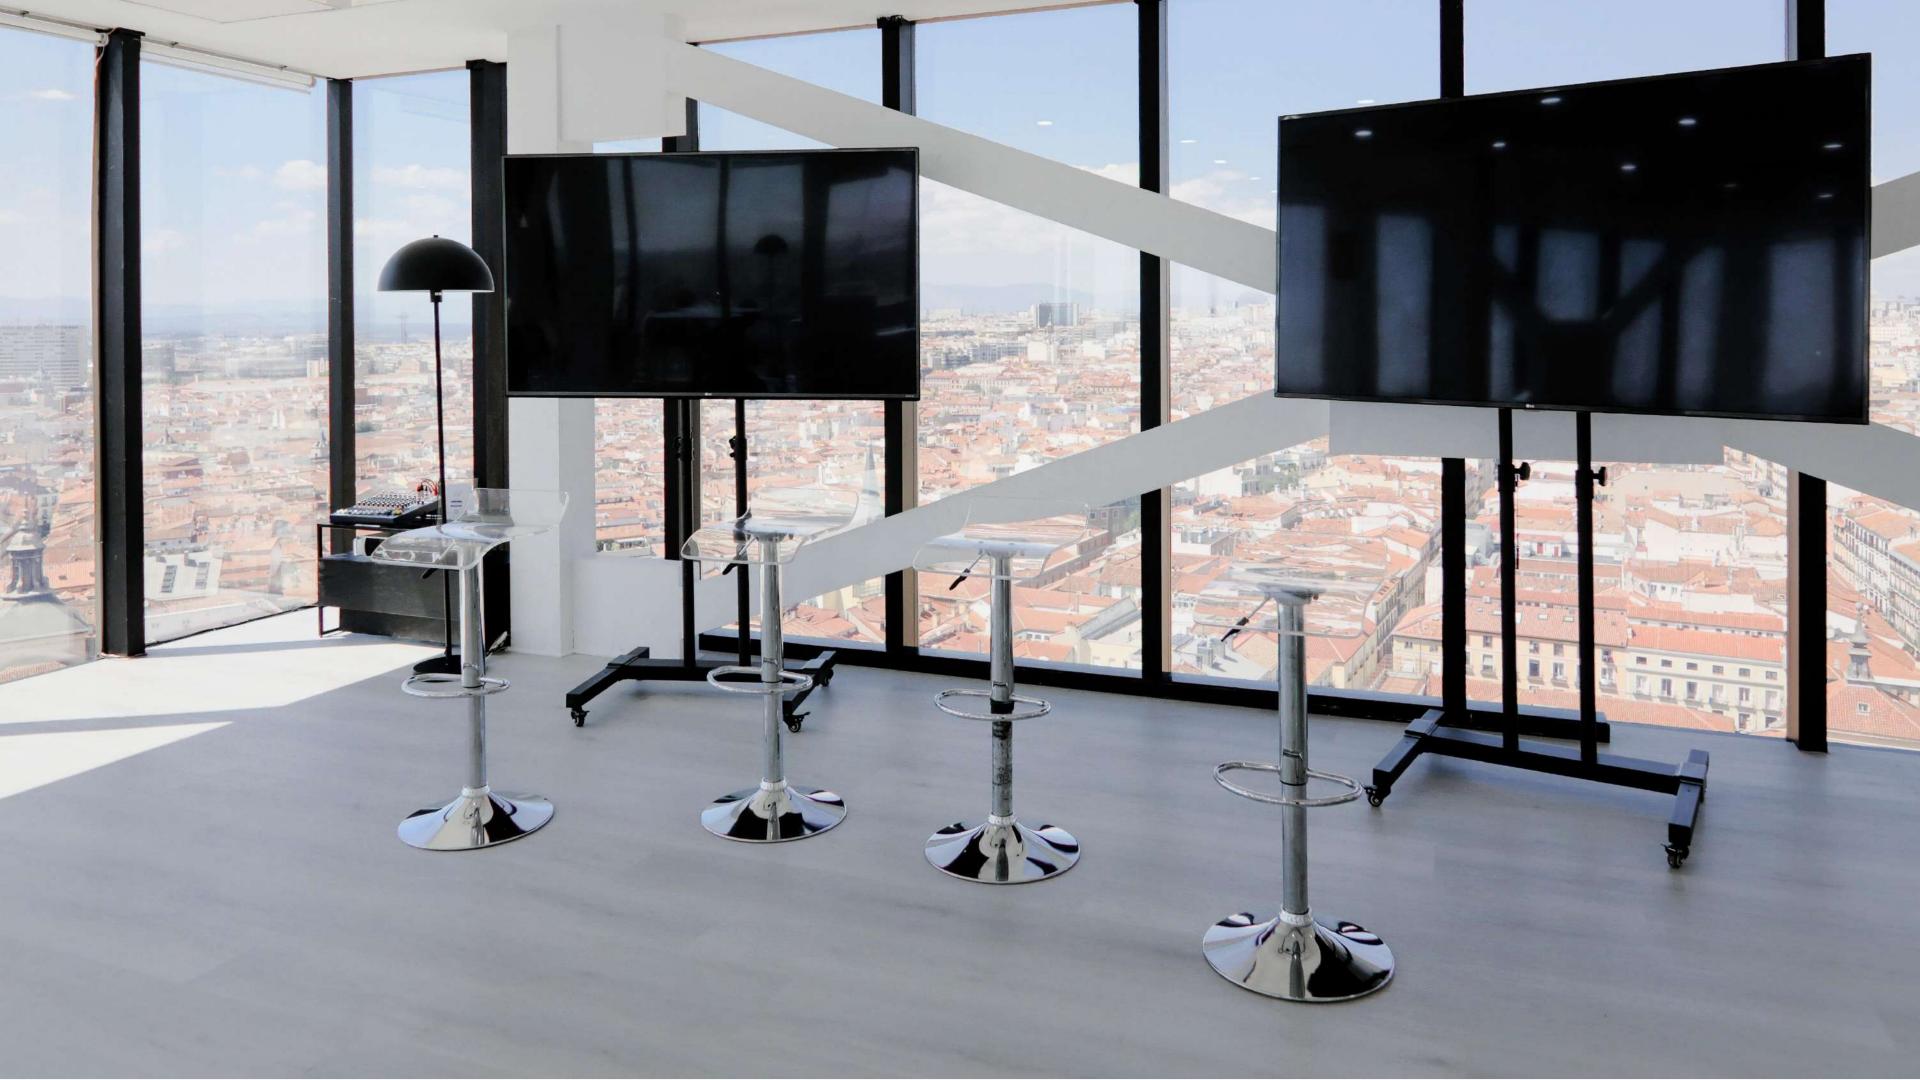

## TECHNICAL DETAILS\*

1 TV Full HD 86" 2 TV Full HD 65" Microphones HDMI Universal cable **HDMI** Connection Integrated sound system

## **ADDIOTIONAL SERVICES\***

Catering service

Hostess services

Audiovisual technicians

Extra TVs

Sound system

Videoconferences

Streaming