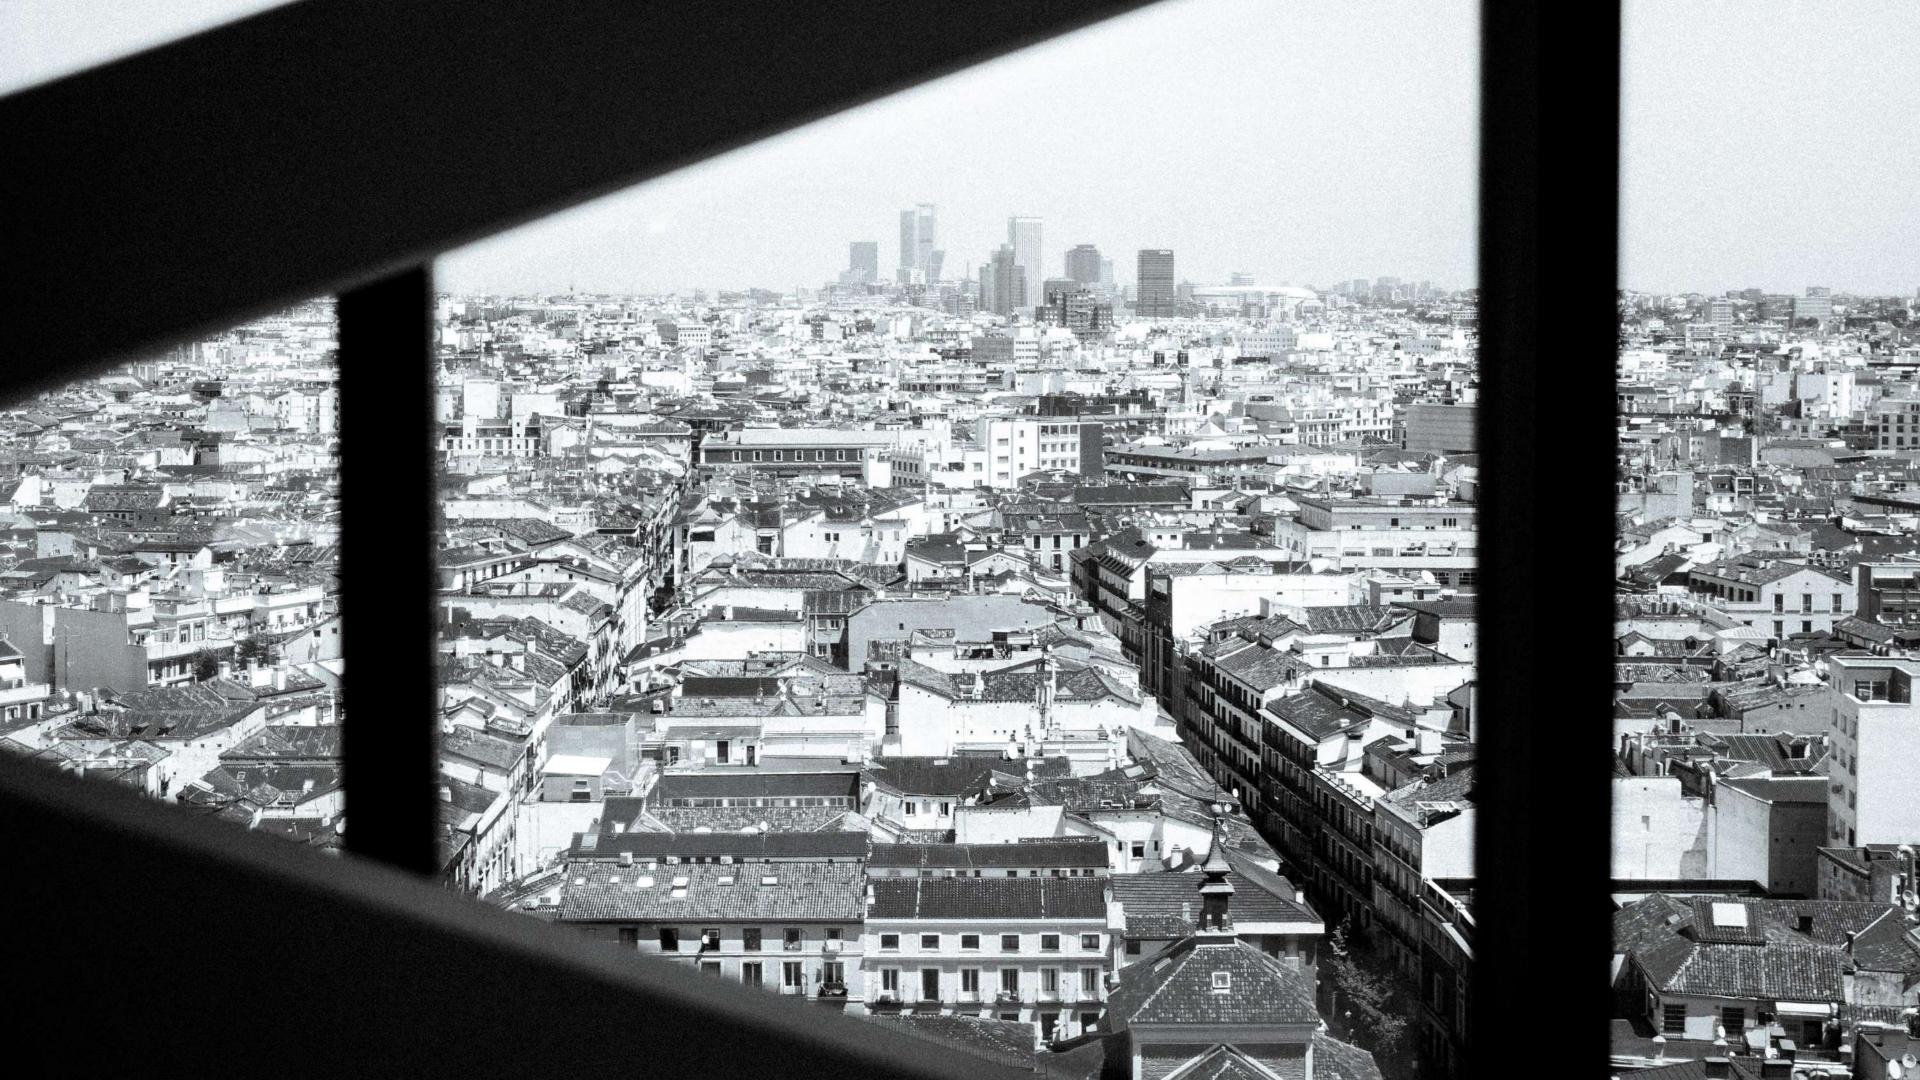

Its fifteen floors offer the viewer 360-degree views over the main artery of Madrid: La Gran Vía.

From the fourteenth floor, the glass window that surrounds a 225 square meter duplex with terrace, offers a panoramic view of the capital without architectural barriers.