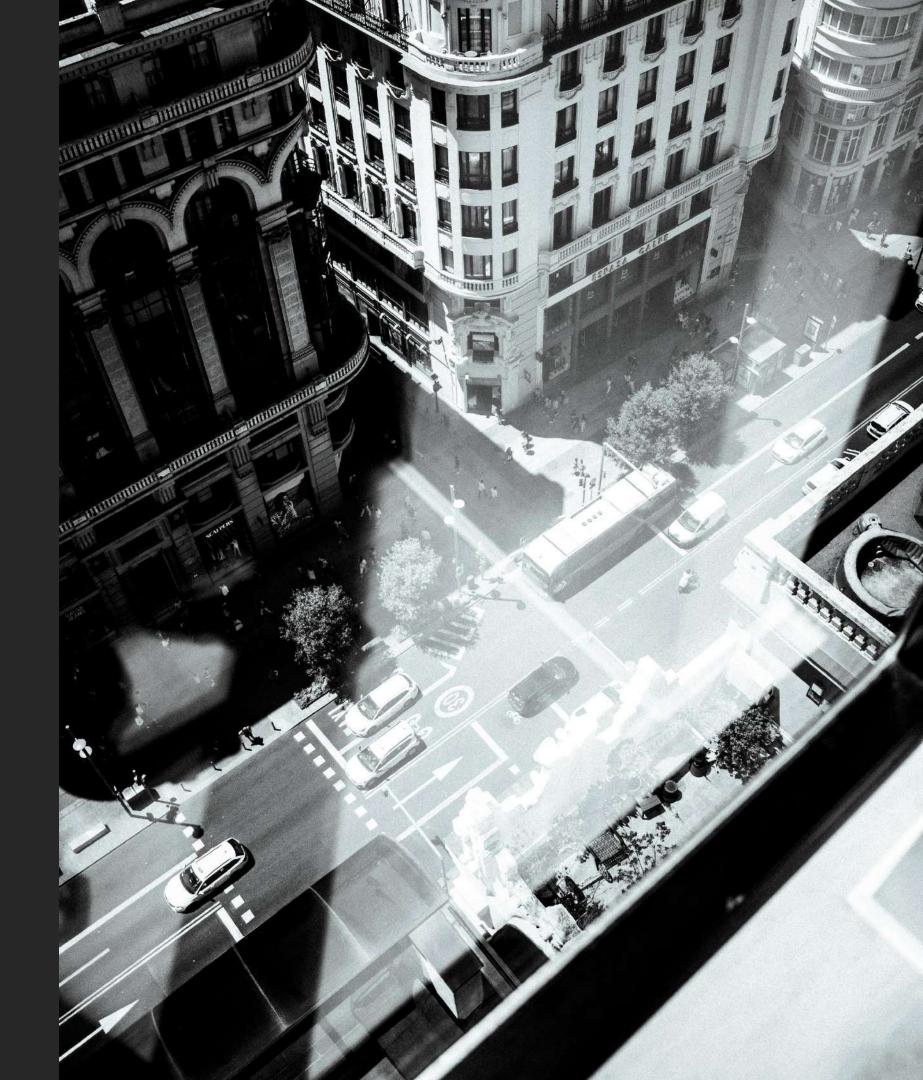

Its fifteen floors offer the viewer 360-degree views over the main artery of Madrid: La Gran Vía.

From the fourteenth floor, the glass window that surrounds a 225 square meter duplex with terrace, offers a panoramic view of the capital without architectural barriers.