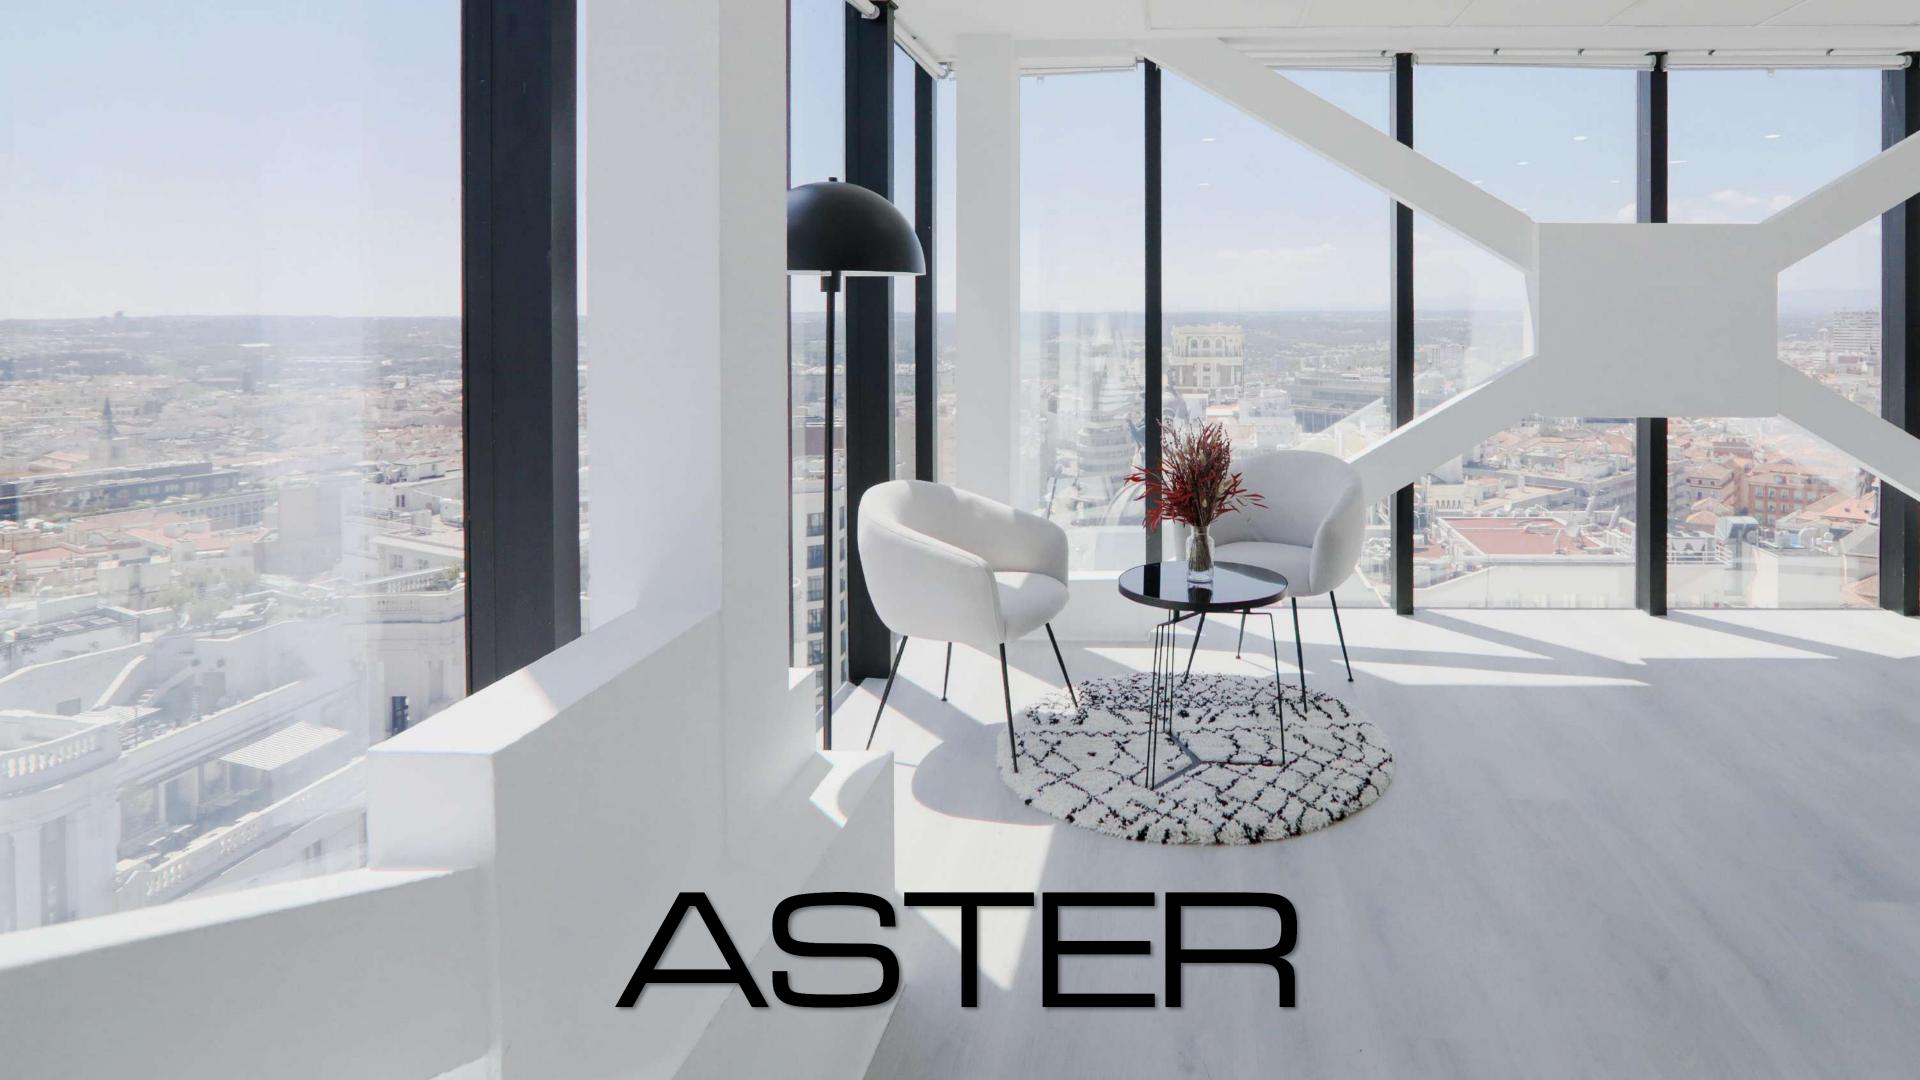

#### ARCHITECTURE

ASTER presents a duplex of 225 square meters and terrace, basing its contemporary lines on the High-Tech architectural movement, a style that predominated in the 70's.

The windows and views are a clear example of the movement that revolutionized the construction of buildings, revitalizing space through industrial materials.

Its fifteen floors offer the viewer 360-degree views over the main artery of Madrid: La Gran Vía.

From the fourteenth floor, the glass window that surrounds a 225 square meter duplex with terrace, offers a panoramic view of the capital without architectural barriers.