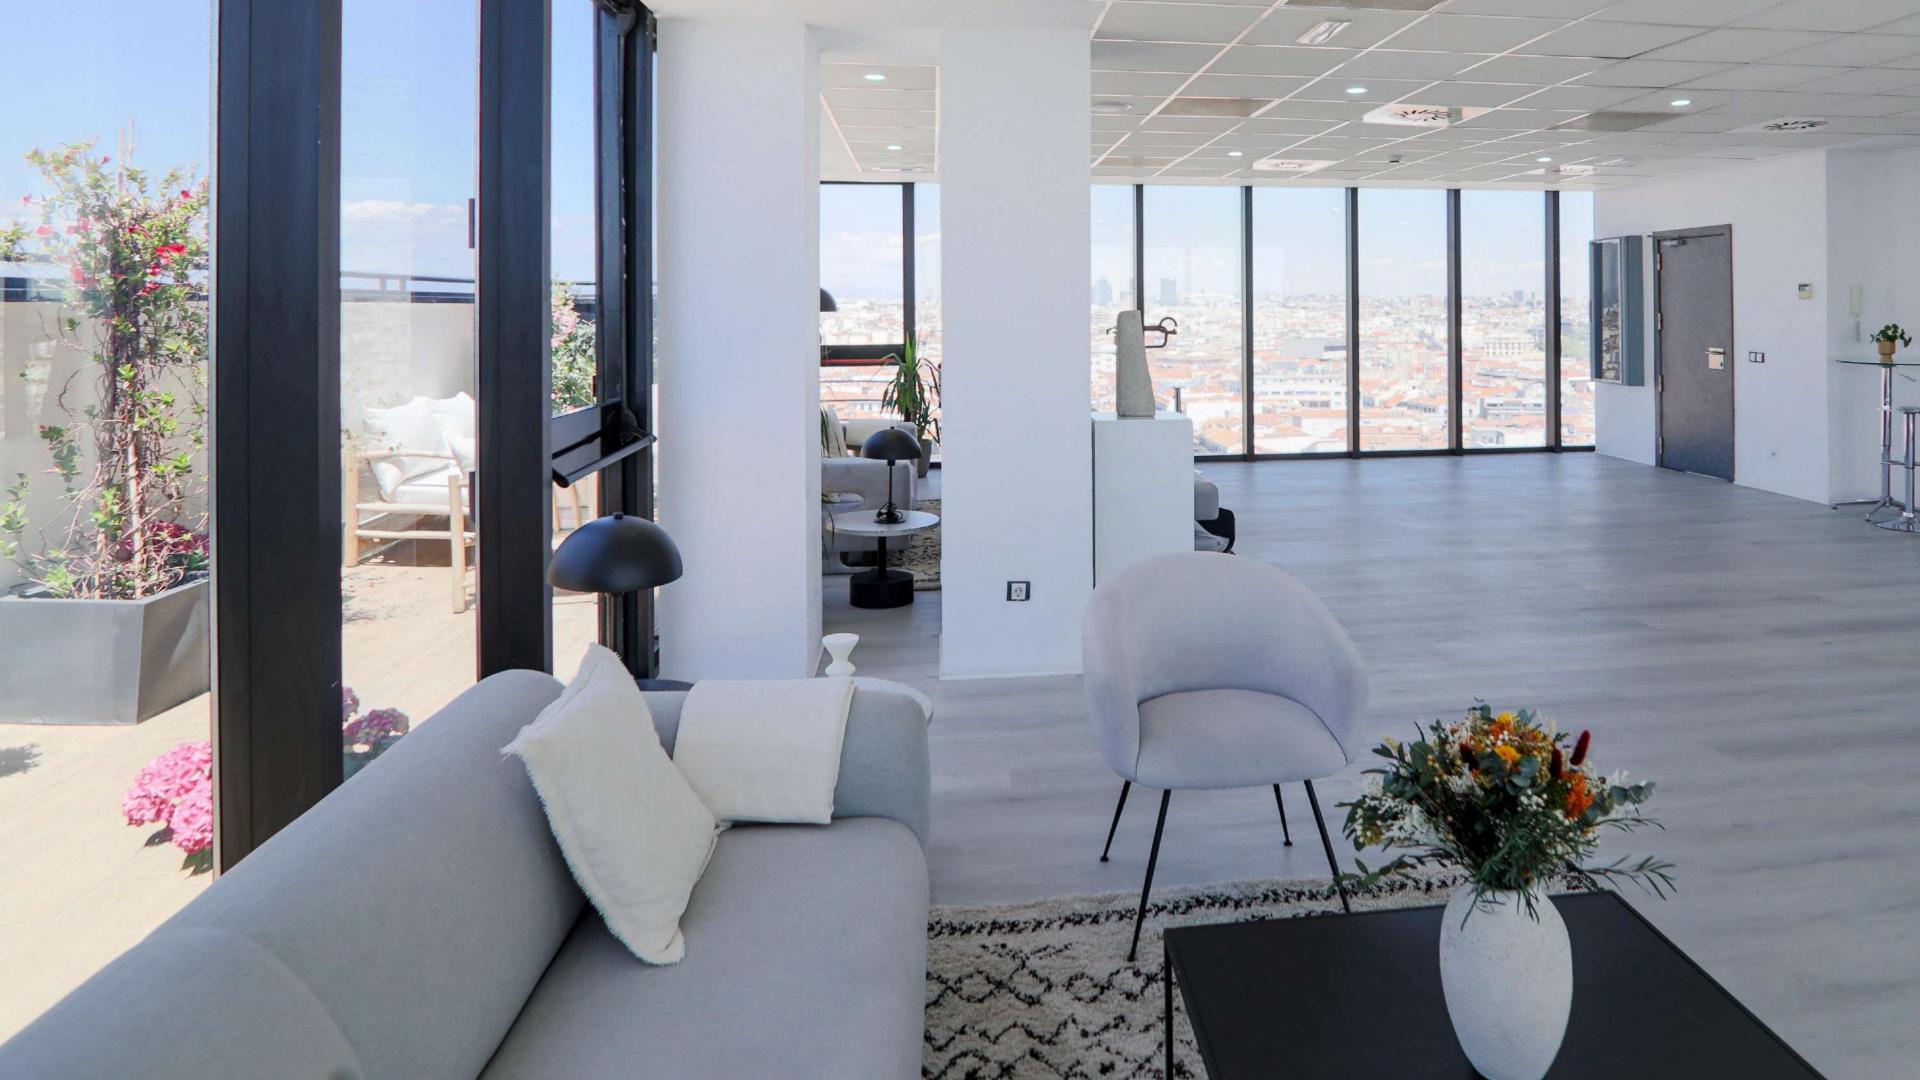

#### ARCHITECTURE

ASTER presents a duplex of 225 square meters and terrace, basing its contemporary lines on the High-Tech architectural movement, a style that predominated in the 70's.

The windows and views are a clear example of the movement that revolutionized the construction of buildings, revitalizing space through industrial materials.

Its fifteen floors offer the viewer 360-degree views over the main artery of Madrid: La Gran Vía.

From the fourteenth floor, the glass window that surrounds a 225 square meter duplex with terrace, offers a panoramic view of the capital without architectural barriers.