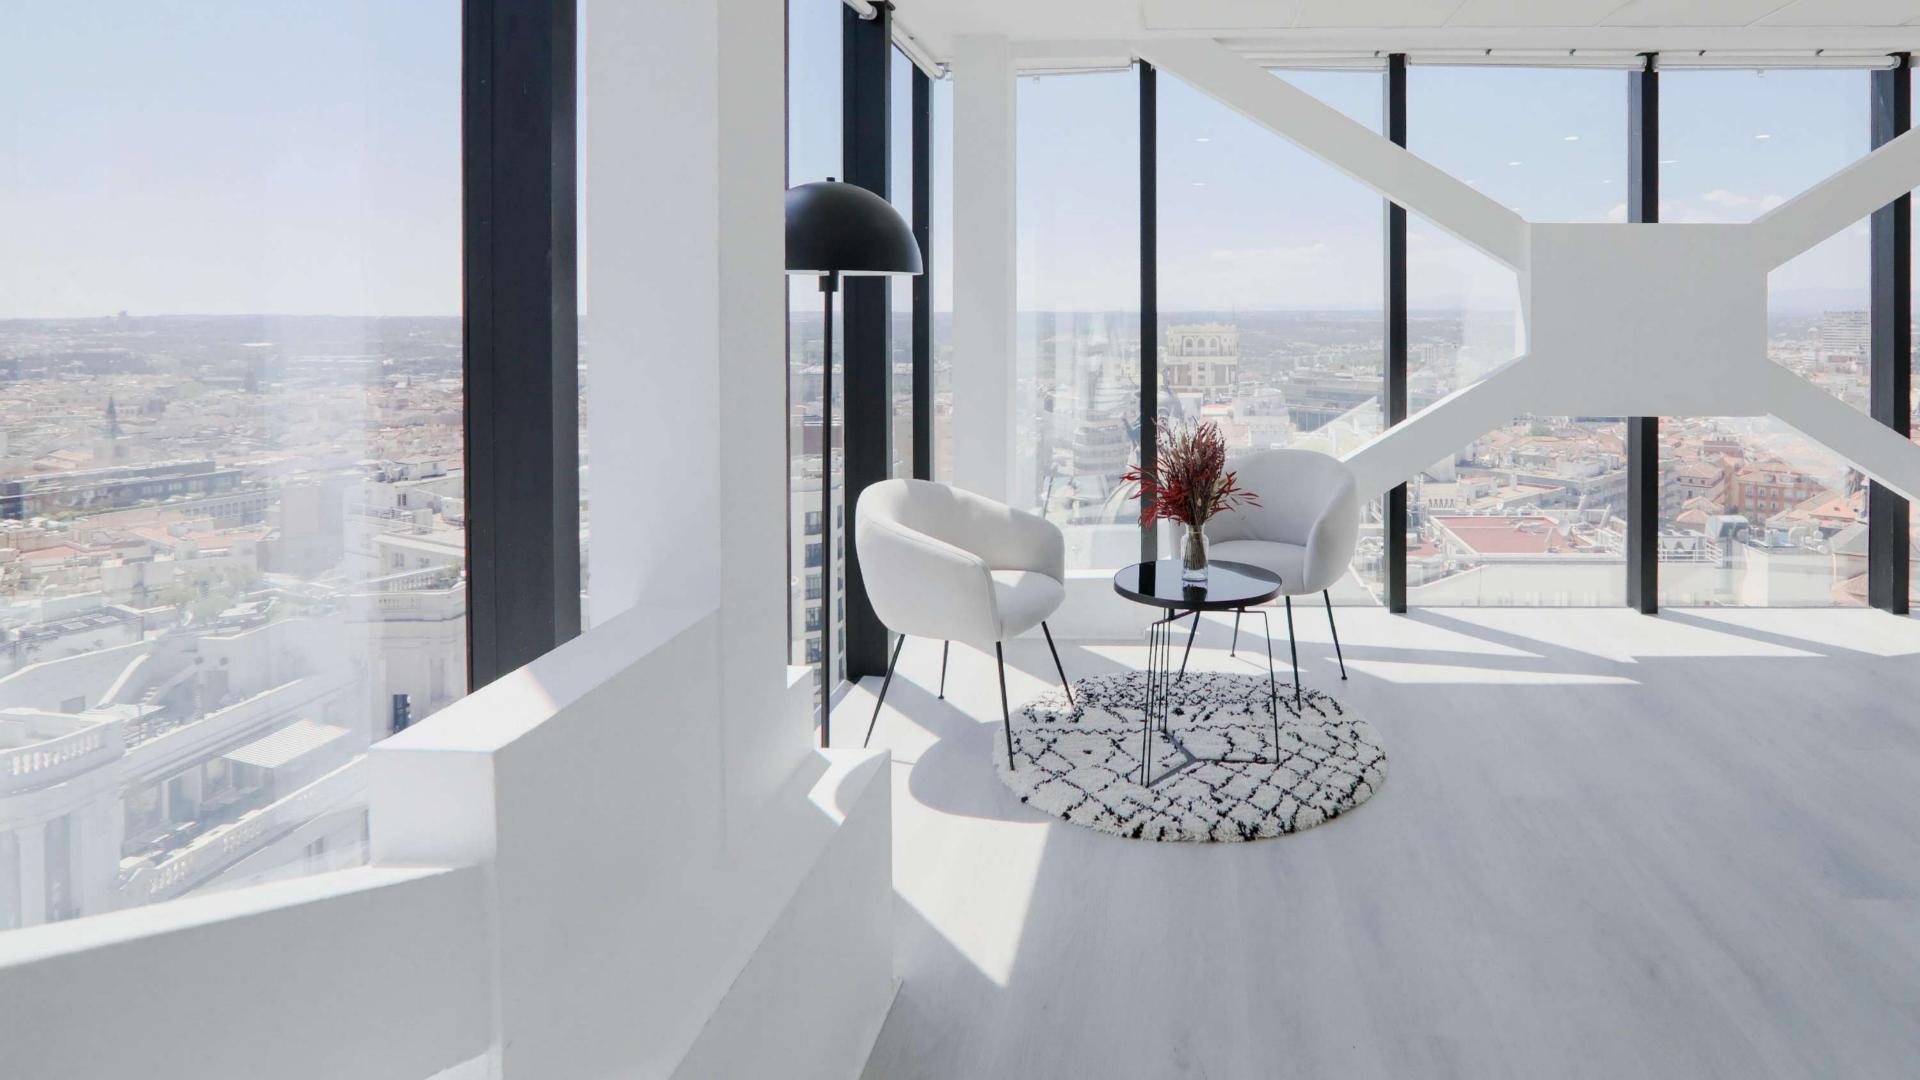

From the fourteenth floor, the glass window that surrounds a 225 square meter duplex with terrace, offers a panoramic view of the capital without architectural barriers.

# VENUE DETAILS

Max capacity 70 ppl

Duplex

Terrace

Office

2 W.C.

WI-FI

Theater 60 ppl