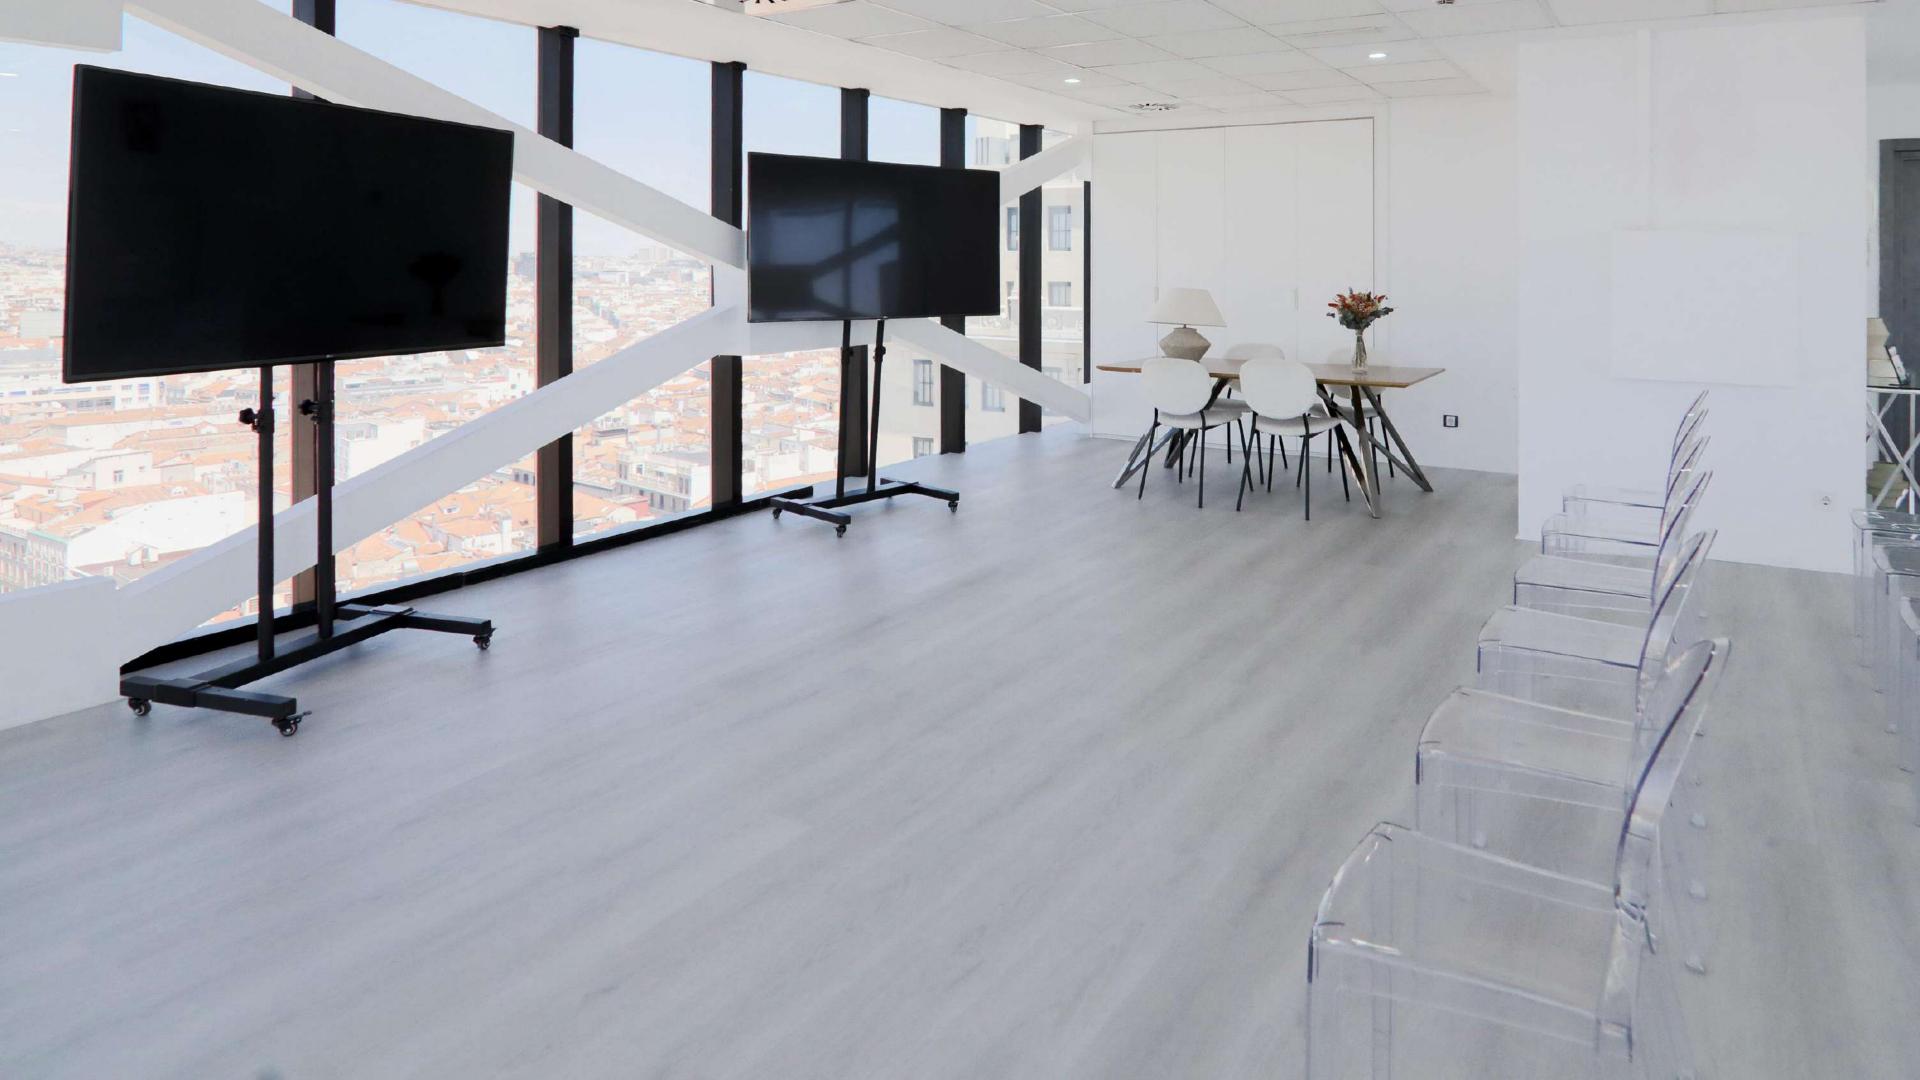

# VENUE DETAILS

Max capacity 70 ppl

Duplex

Terrace

Office

2 W.C.

WI-FI

Theater 60 ppl

## TECHNICAL DETAILS\*

1 TV Full HD 86" 2 TV Full HD 65" Microphones HDMI Universal cable **HDMI** Connection Integrated sound system