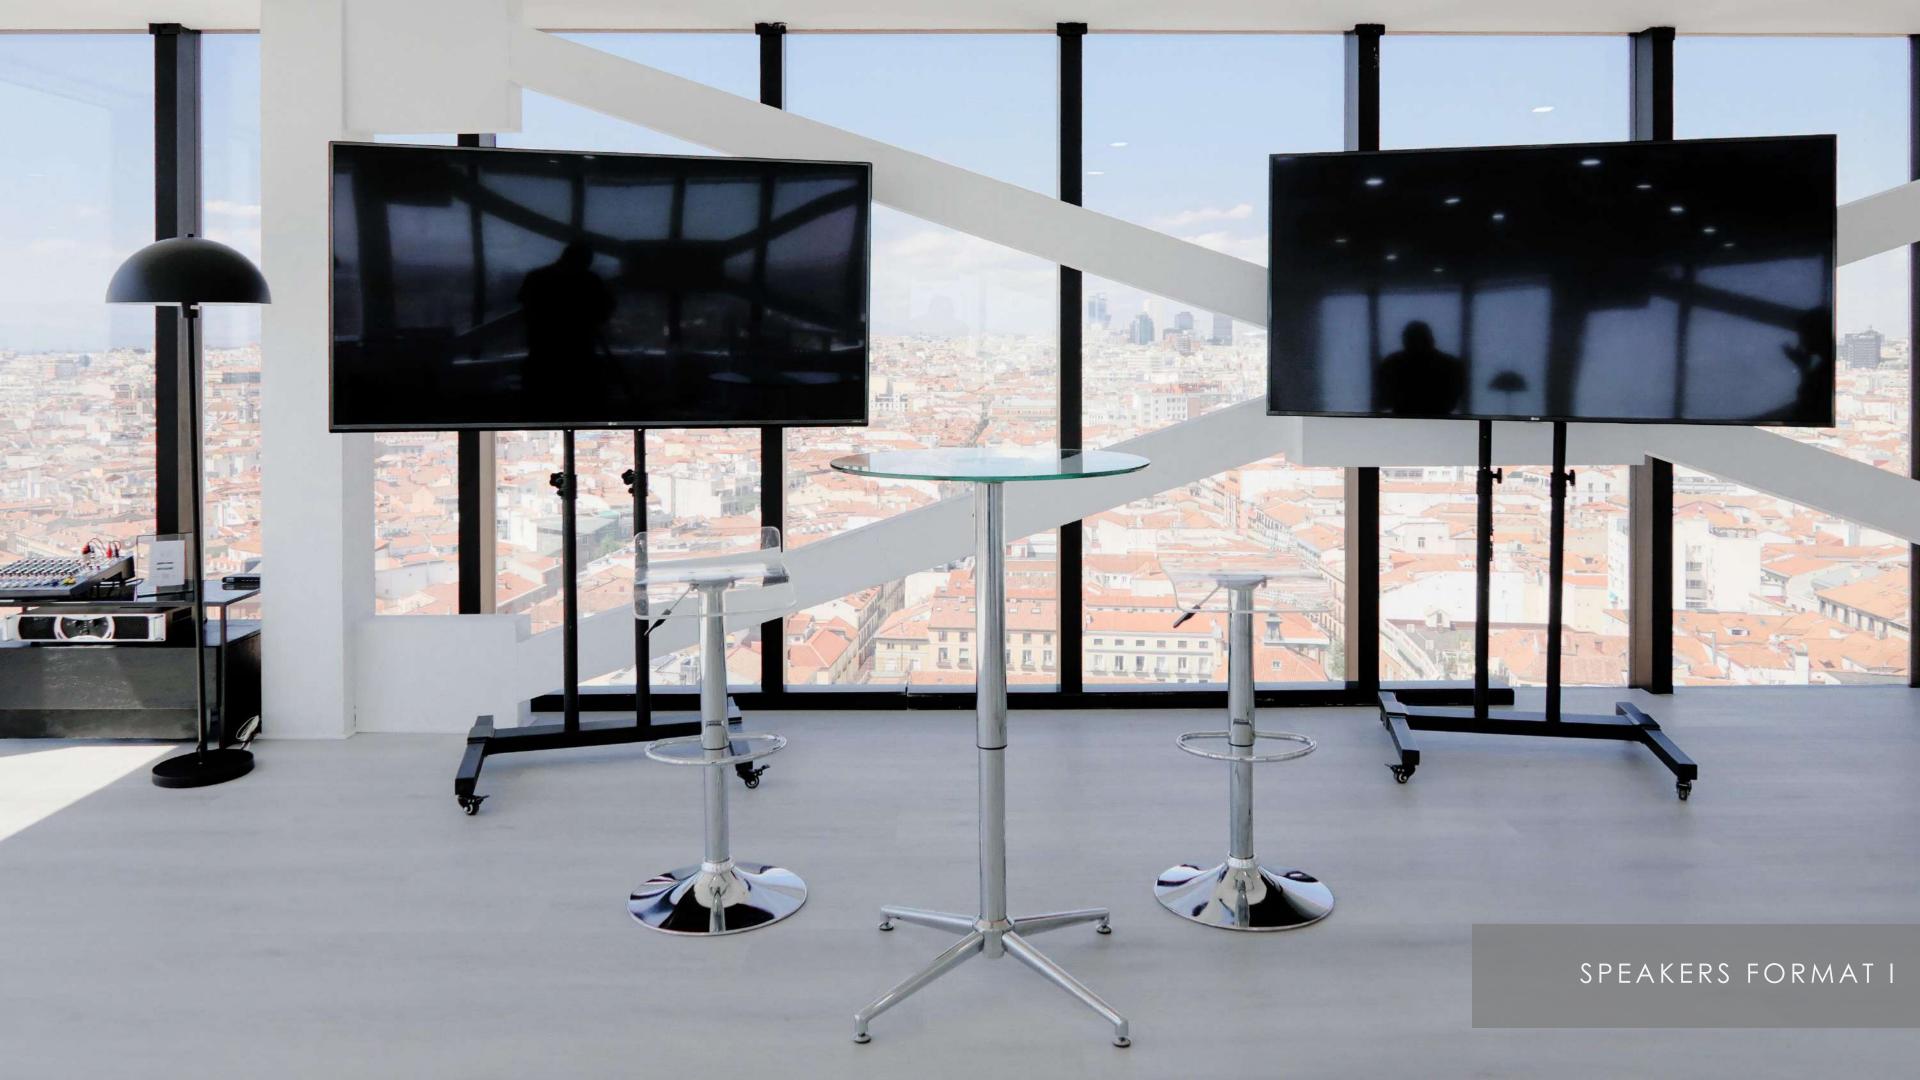

## TECHNICAL DETAILS\*

1 TV Full HD 86" 2 TV Full HD 65" Microphones HDMI Universal cable **HDMI** Connection Integrated sound system