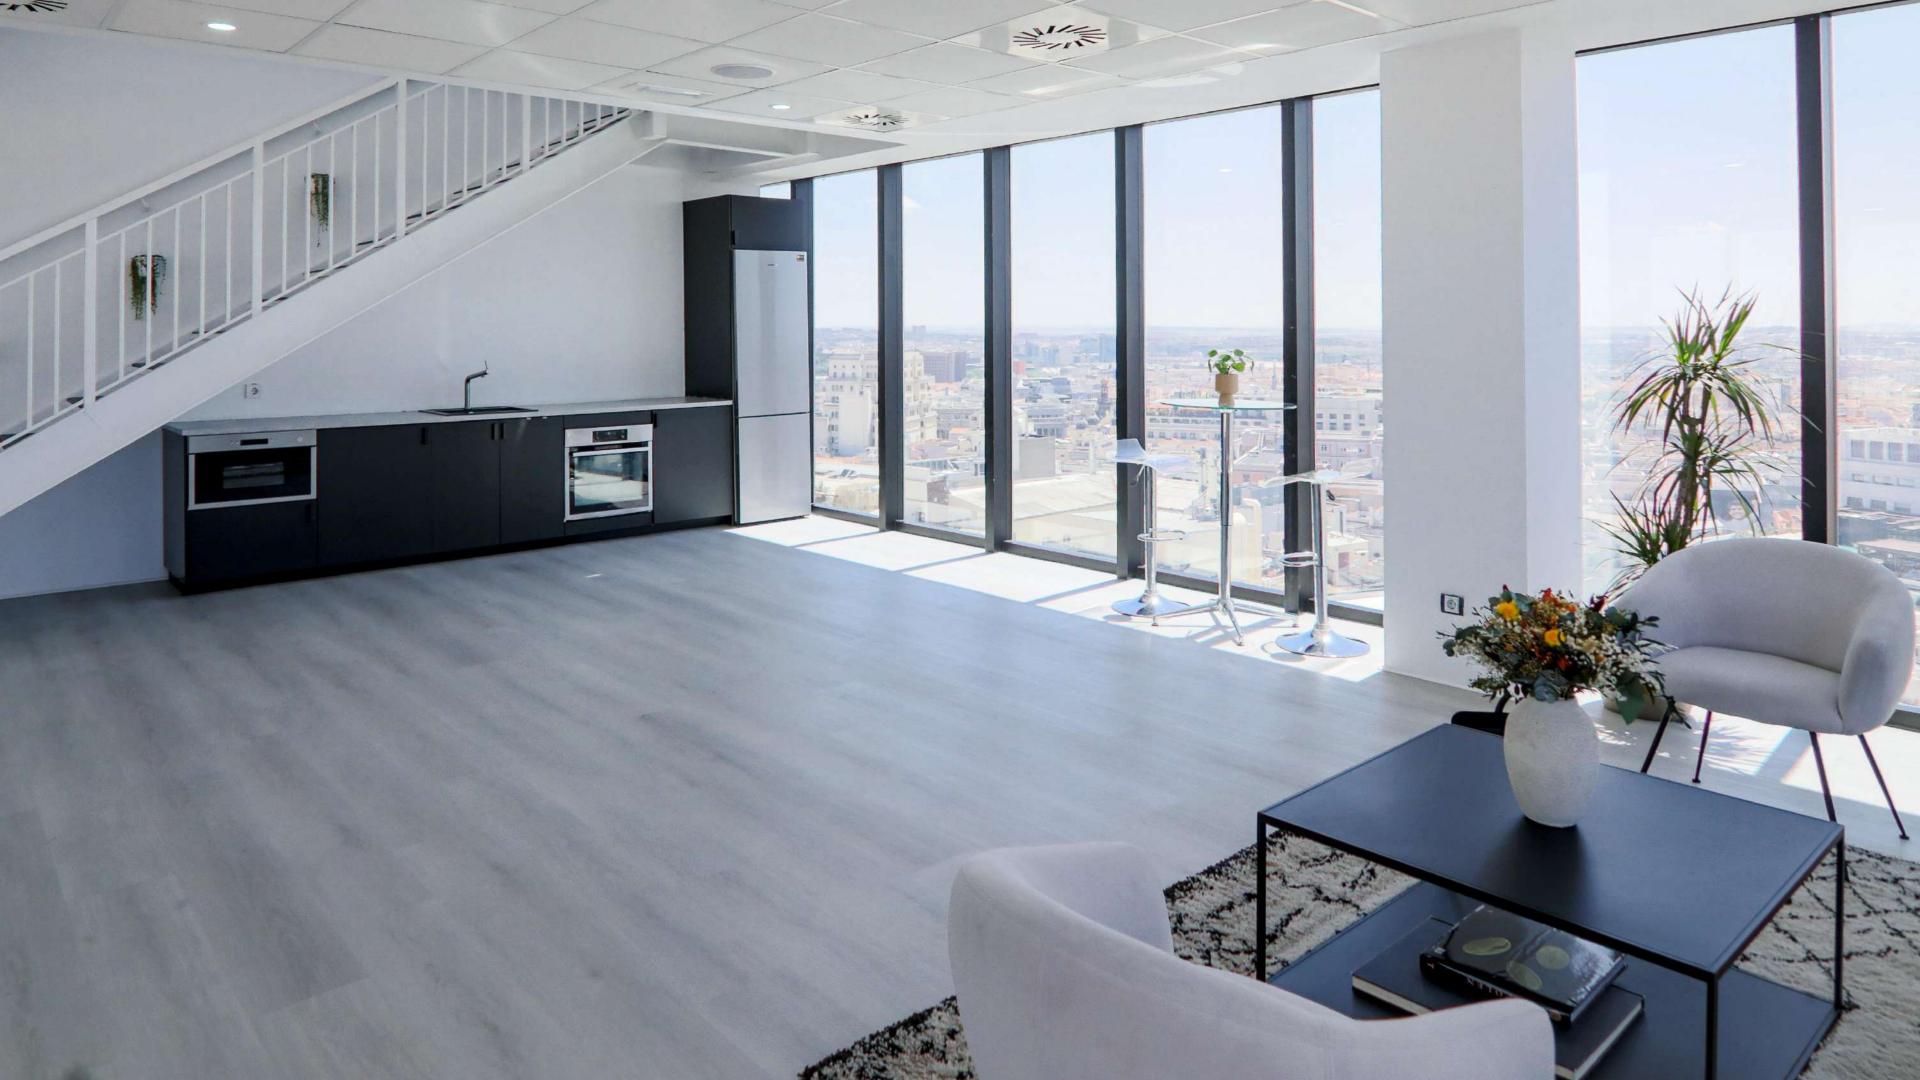

#### ARCHITECTURE

ASTER presents a duplex of 225 square meters and terrace, basing its contemporary lines on the High-Tech architectural movement, a style that predominated in the 70's.

The windows and views are a clear example of the movement that revolutionized the construction of buildings, revitalizing space through industrial materials.

Its fifteen floors offer the viewer 360-degree views over the main artery of Madrid: La Gran Vía.

From the fourteenth floor, the glass window that surrounds a 225 square meter duplex with terrace, offers a panoramic view of the capital without architectural barriers.

# VENUE DETAILS

Max capacity 70 ppl

Duplex

Terrace

Office

2 W.C.

WI-FI

Theater 60 ppl