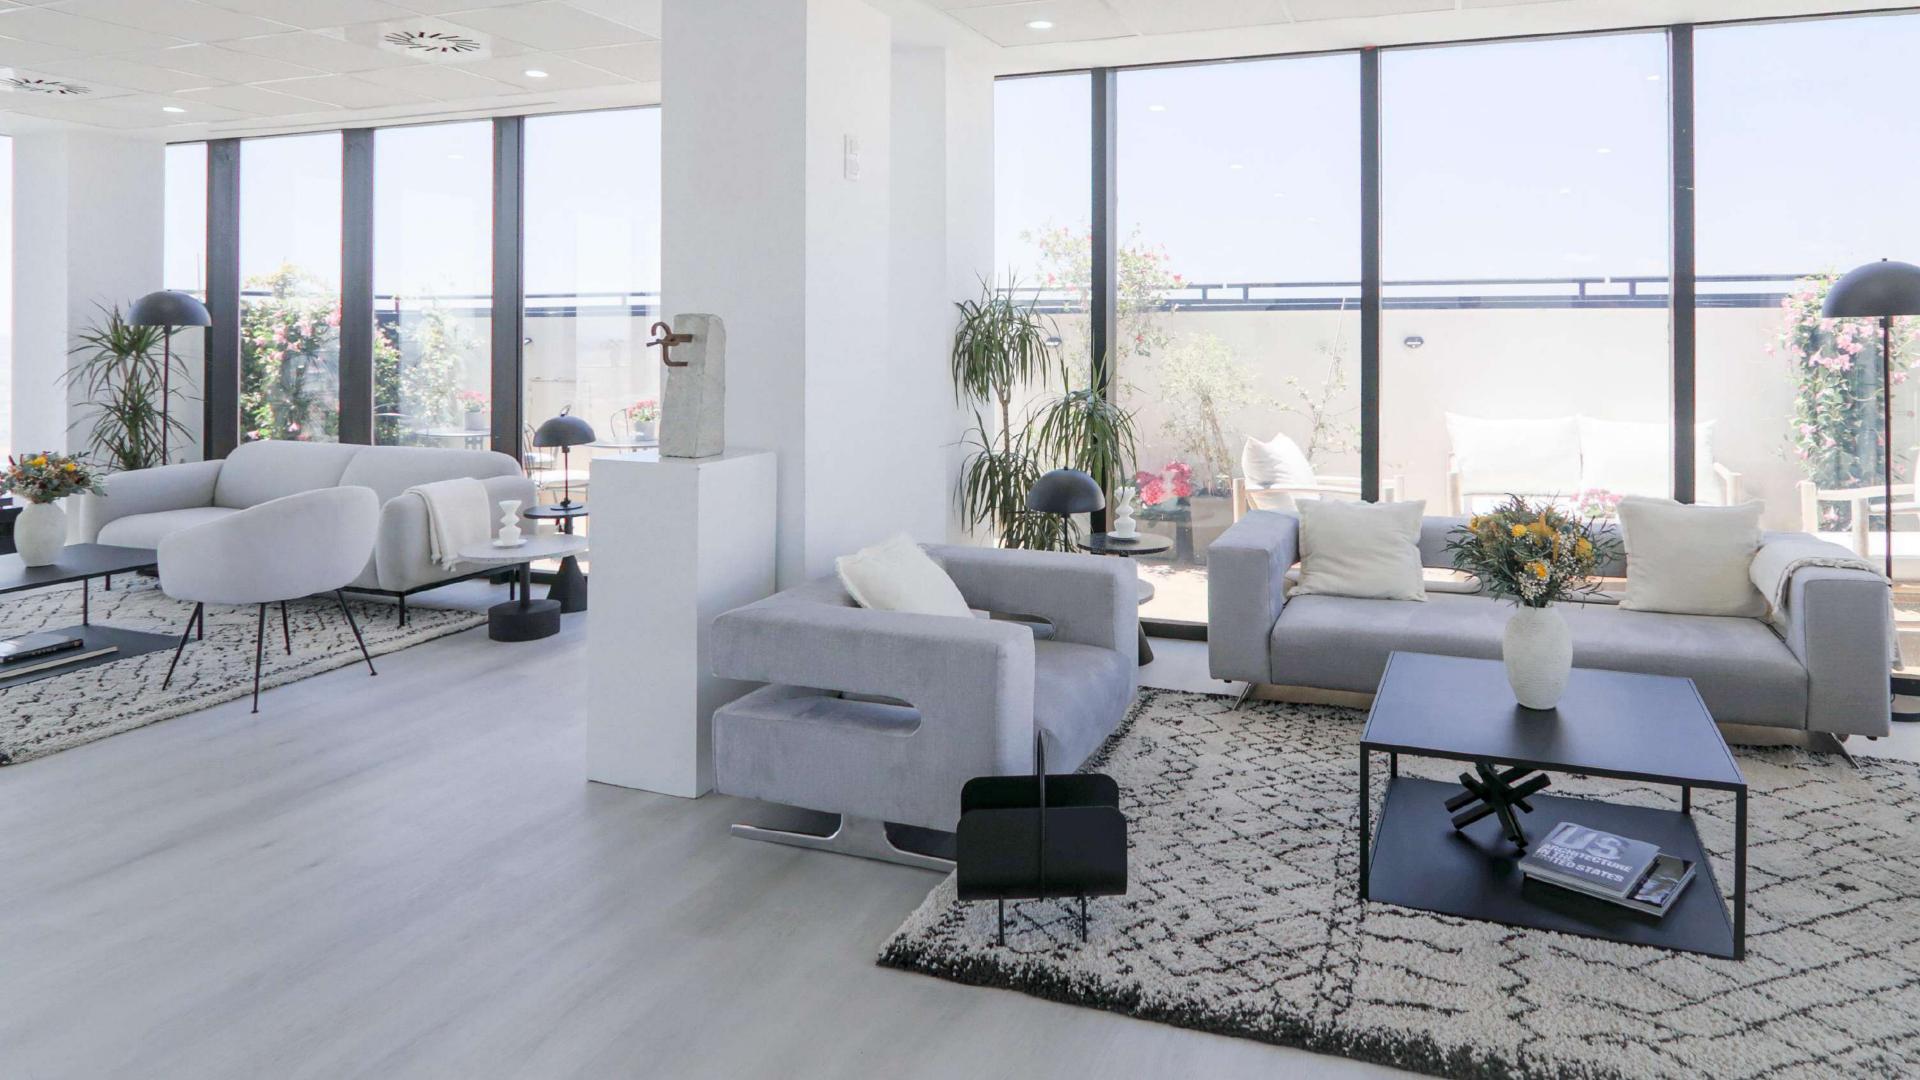

#### **VENUE DETAILS**

ASTER is located at ground level, on Madrid's main thoroughfare: an open floor plan, multidisciplinary event space open to anyone who wants to enjoy an exclusive and distinctive atmosphere. From the fourteenth floor, the glass window that surrounds a 225 square meter duplex with terrace, offers a panoramic view of the capital without architectural barriers.

#### **VENUE DETAILS**

Max capacity 50 ppl at the same time\* Duplex Terrace Office 2 W.C. WI-FI

\*(including all staff in this figure: waiters, agency, room staff, technicians, etc.).

Theater 40 ppl Classroom shape 30 ppl Imperial 20 ppl U Format 25 ppl Cabaret\* 35 ppl Semicircle 30 ppl