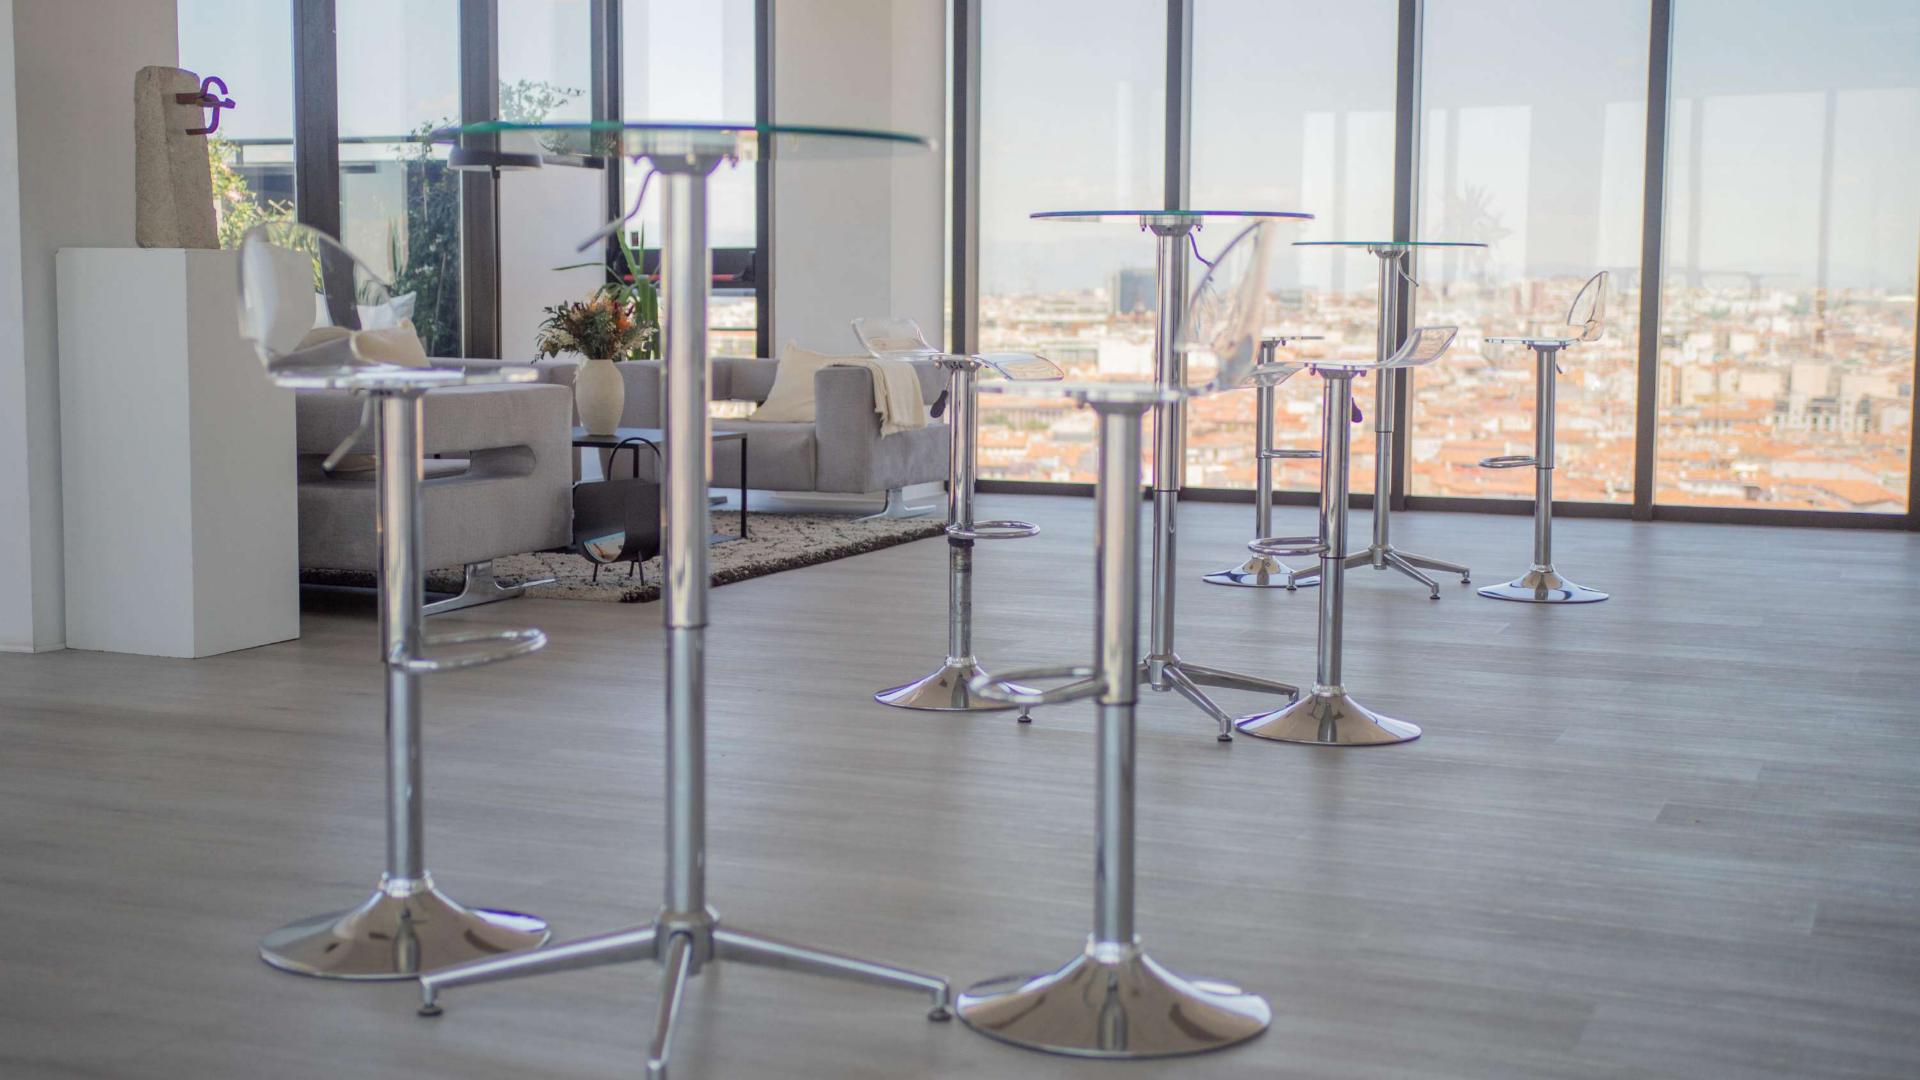

#### **VENUE DETAILS**

ASTER is located at ground level, on Madrid's main thoroughfare: an open floor plan, multidisciplinary event space open to anyone who wants to enjoy an exclusive and distinctive atmosphere. From the fourteenth floor, the glass window that surrounds a 225 square meter duplex with terrace, offers a panoramic view of the capital without architectural barriers.

#### **VENUE DETAILS**

Max capacity 50 ppl at the same time\* Duplex Terrace Office 2 W.C. WI-FI

\*(including all staff in this figure: waiters, agency, room staff, technicians, etc.).

Theater 40 ppl Classroom shape 30 ppl Imperial 20 ppl U Format 25 ppl Cabaret\* 35 ppl Semicircle 30 ppl