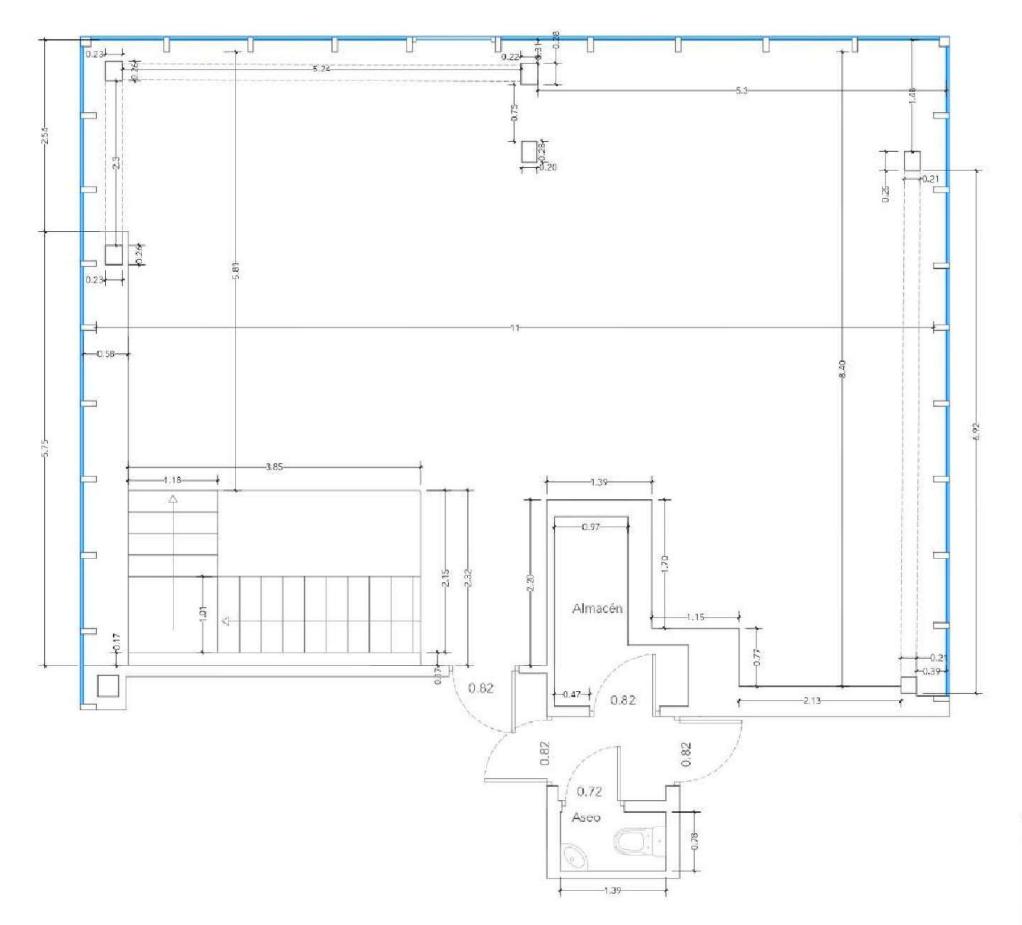

ASTER

| LOCALIZACIÓN      | NOMBRE DE PLANO | FECHA      |
|-------------------|-----------------|------------|
| Calle Gran vía 30 | Planta 14       | Febrero 20 |
| MADRID            | Cotas           | ESCALA     |
| (Madrid)          |                 | 1 50       |

| Levantamiento de loca       | l en edificio de uso terciario de | oficinas   |
|-----------------------------|-----------------------------------|------------|
| LOCALIZACIÓN                | NOMBRE DE PLANO                   | FECHA      |
| Calle Gran via 30<br>MADRID | Planta 15<br>Cotas                | Febrero 20 |
|                             |                                   | ESCALA     |
| (Madrid)                    |                                   | 1.50       |