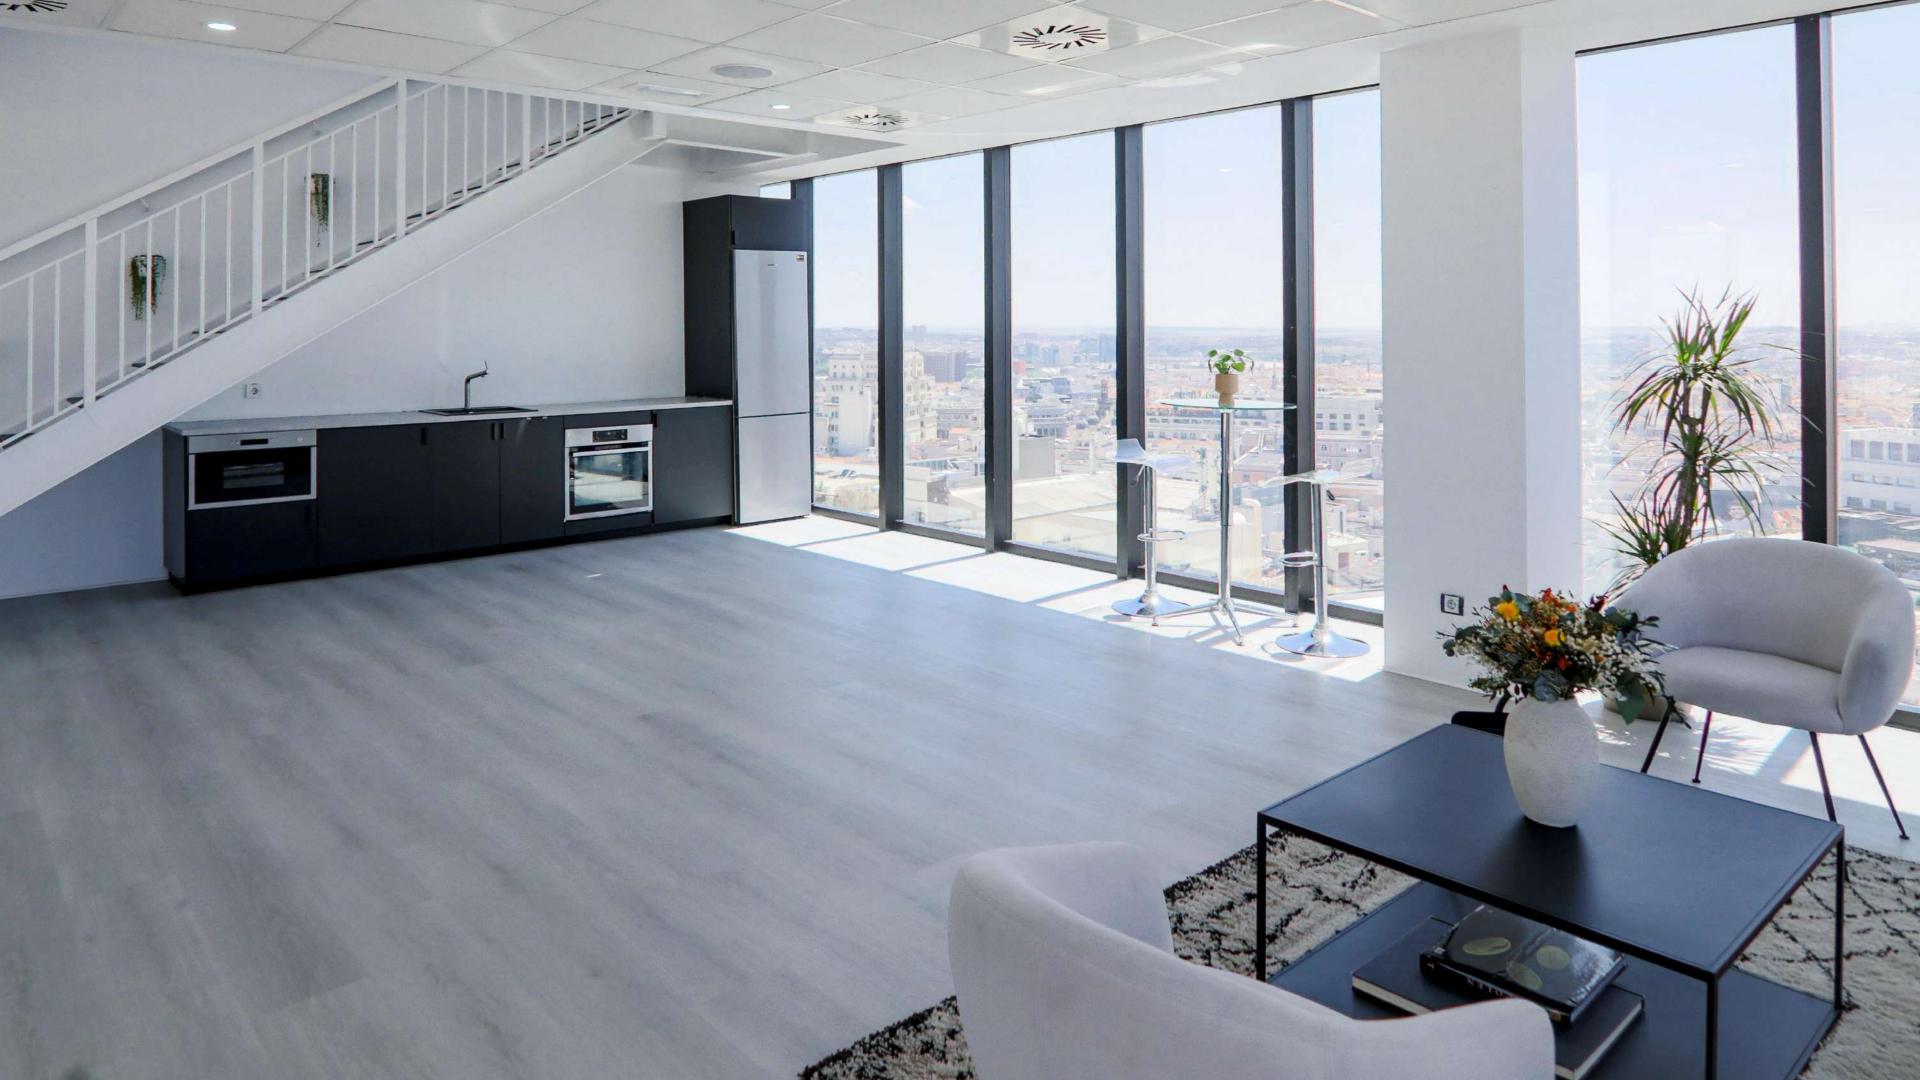

### ARCHITECTURE

ASTER presents a duplex of 225 square meters and terrace, basing its contemporary lines on the High-Tech architectural movement, a style that predominated in the 70's.

The windows and views are a clear example of the movement that revolutionized the construction of buildings, revitalizing space through industrial materials.

#### **VENUE DETAILS**

ASTER is located at ground level, on Madrid's main thoroughfare: an open floor plan, multidisciplinary event space open to anyone who wants to enjoy an exclusive and distinctive atmosphere. From the fourteenth floor, the glass window that surrounds a 225 square meter duplex with terrace, offers a panoramic view of the capital without architectural barriers.