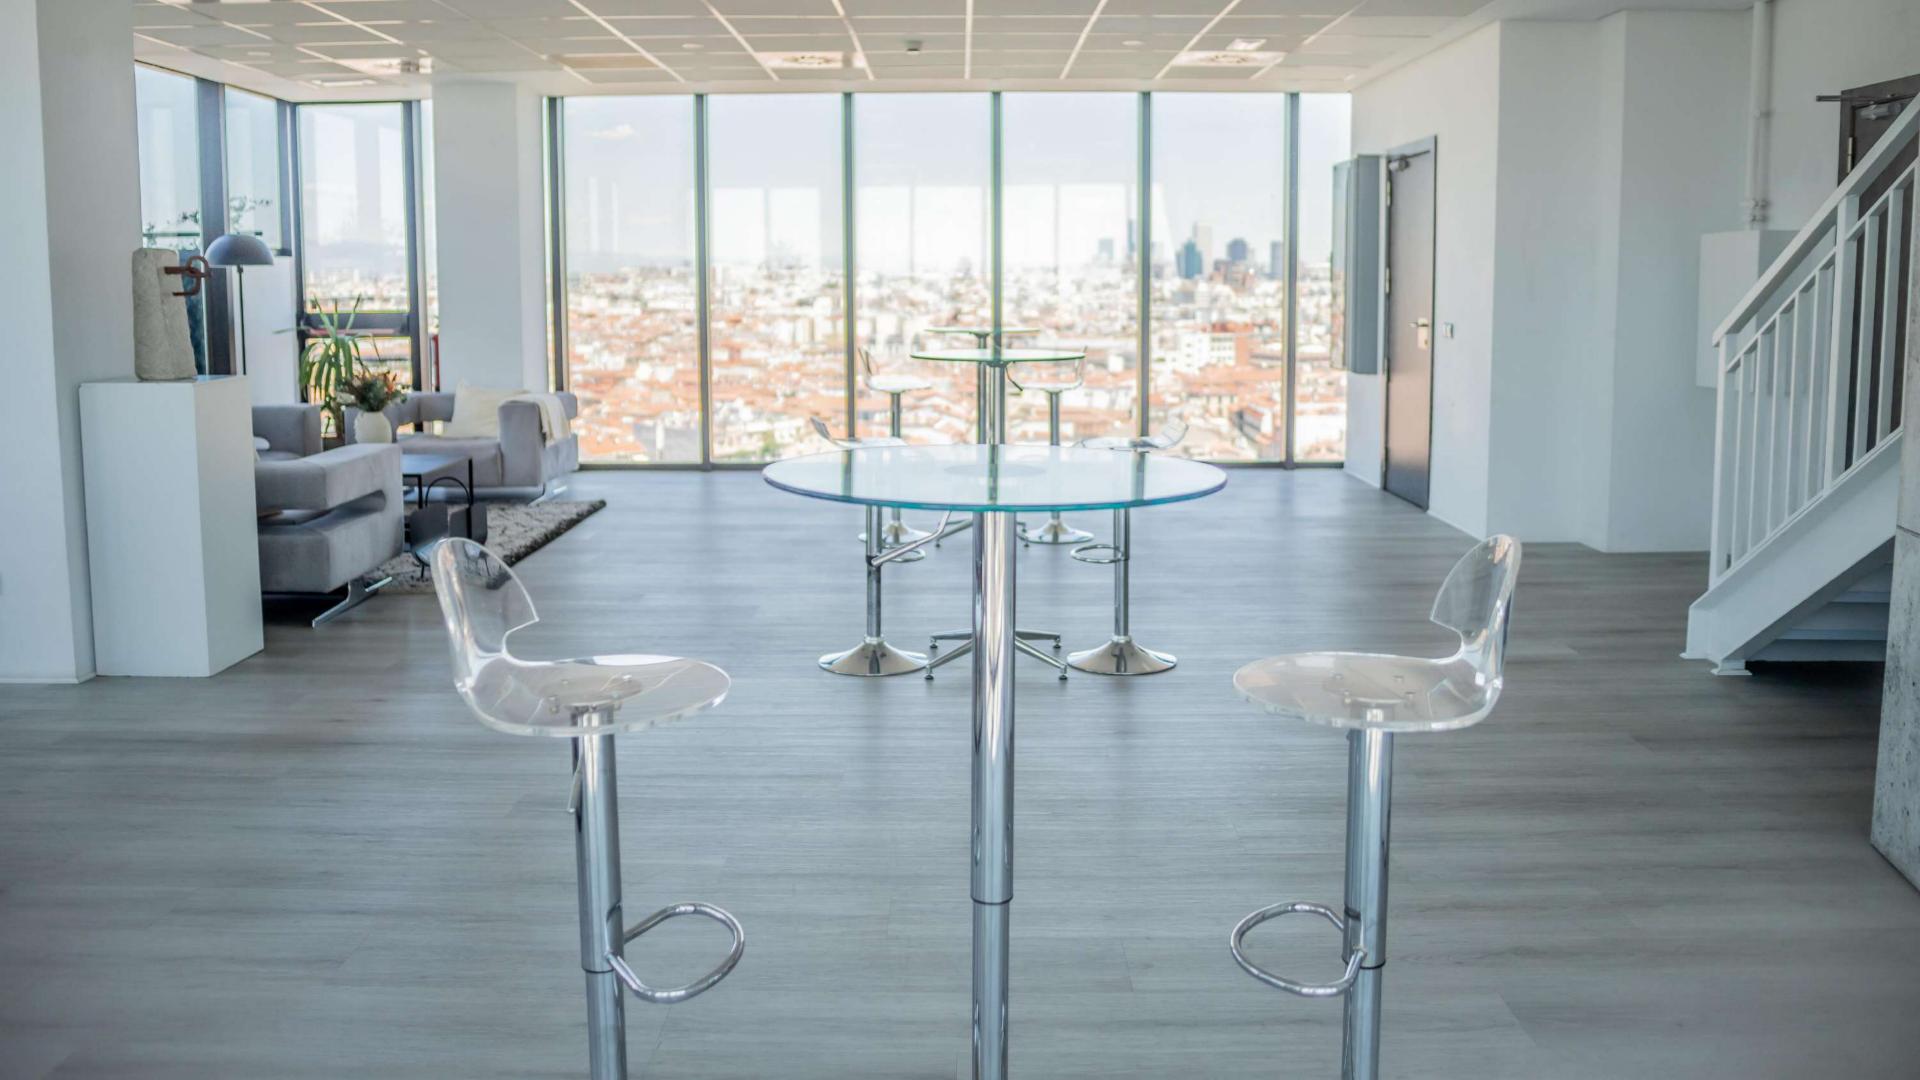

#### **VENUE DETAILS**

ASTER is located at ground level, on Madrid's main thoroughfare: an open floor plan, multidisciplinary event space open to anyone who wants to enjoy an exclusive and distinctive atmosphere. From the fourteenth floor, the glass window that surrounds a 225 square meter duplex with terrace, offers a panoramic view of the capital without architectural barriers.

#### **VENUE DETAILS**

Max capacity 50 ppl at the same time\* Duplex Terrace Office 2 W.C. WI-FI

\*(including all staff in this figure: waiters, agency, room staff, technicians, etc.).

Theater 40 ppl Classroom shape 30 ppl Imperial 20 ppl U Format 25 ppl Cabaret\* 35 ppl Semicircle 30 ppl