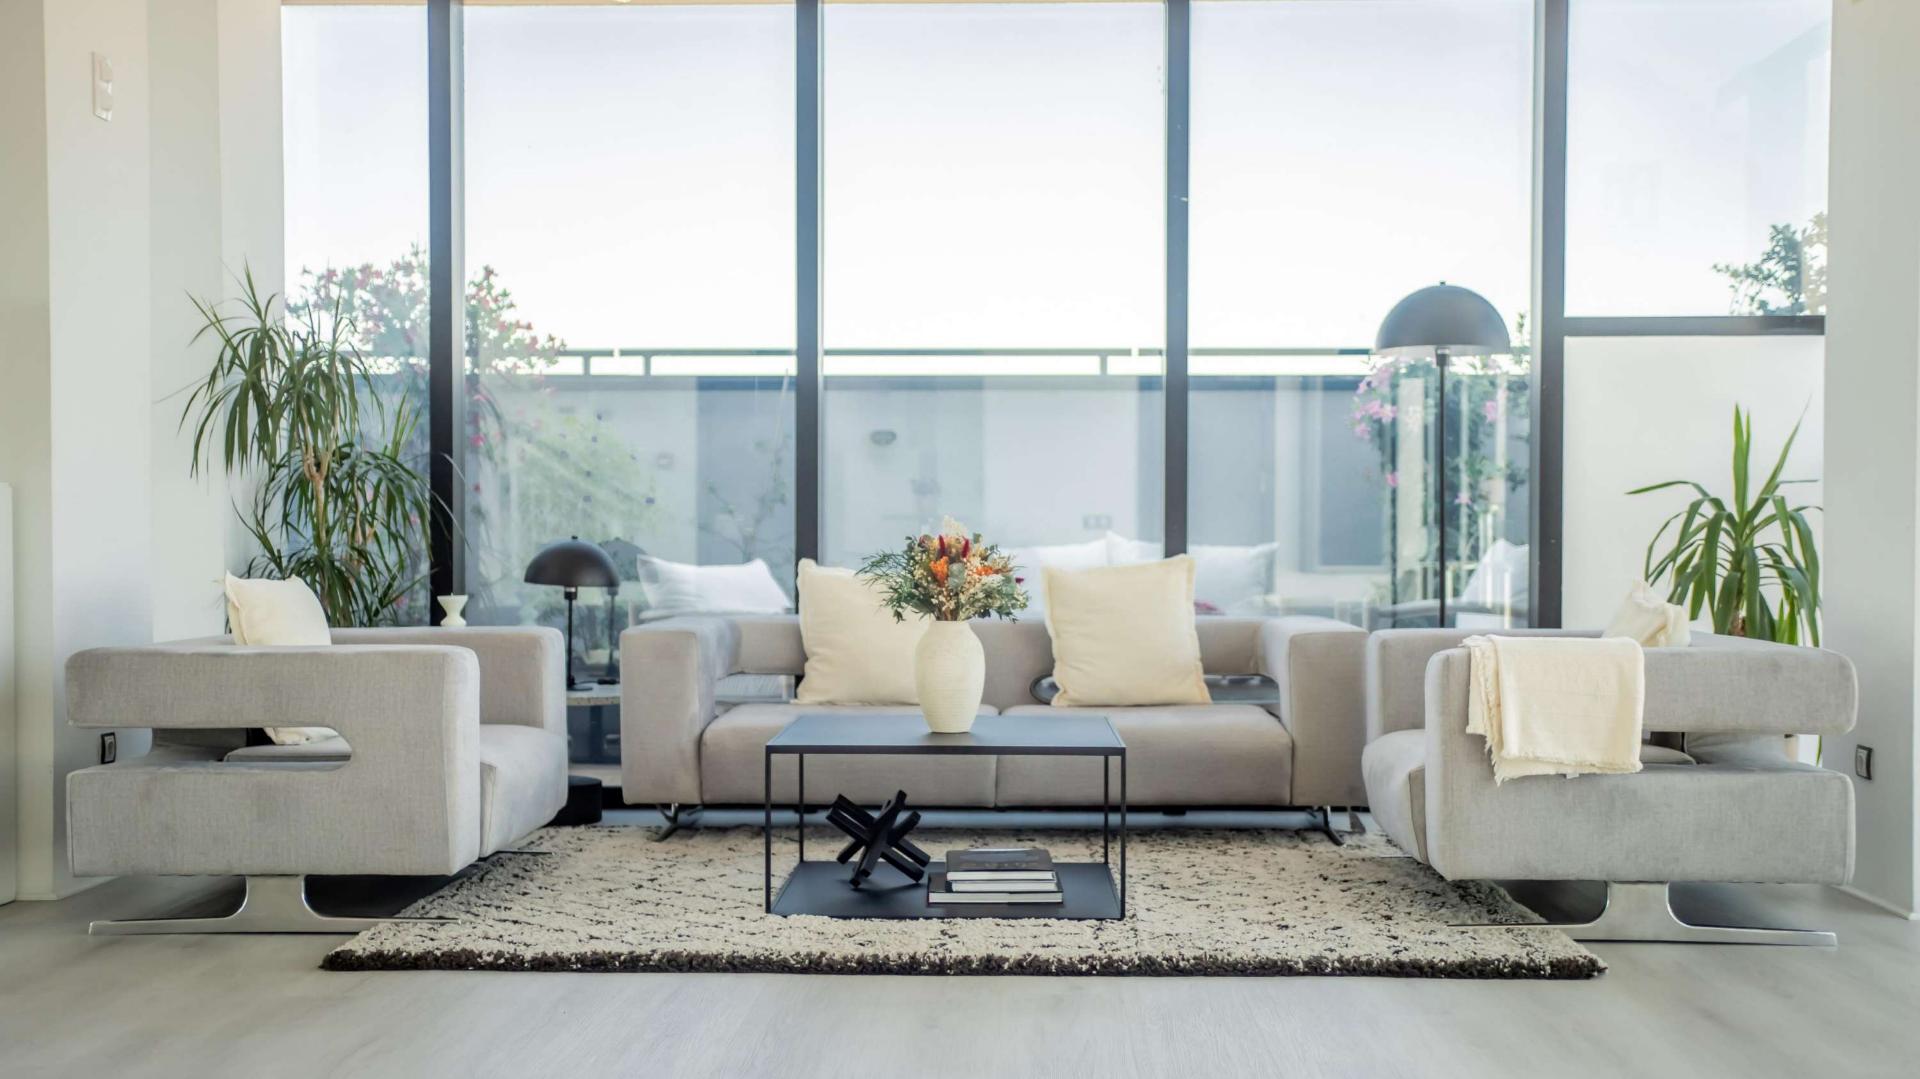

#### **VENUE DETAILS**

ASTER is located at ground level, on Madrid's main thoroughfare: an open floor plan, multidisciplinary event space open to anyone who wants to enjoy an exclusive and distinctive atmosphere. From the fourteenth floor, the glass window that surrounds a 225 square meter duplex with terrace, offers a panoramic view of the capital without architectural barriers.

#### **VENUE DETAILS**

Max capacity 50 ppl at the same time\* Duplex Terrace Office 2 W.C. WI-FI

\*(including all staff in this figure: waiters, agency, room staff, technicians, etc.).

Theater 40 ppl Classroom shape 30 ppl Imperial 20 ppl U Format 25 ppl Cabaret\* 35 ppl Semicircle 30 ppl