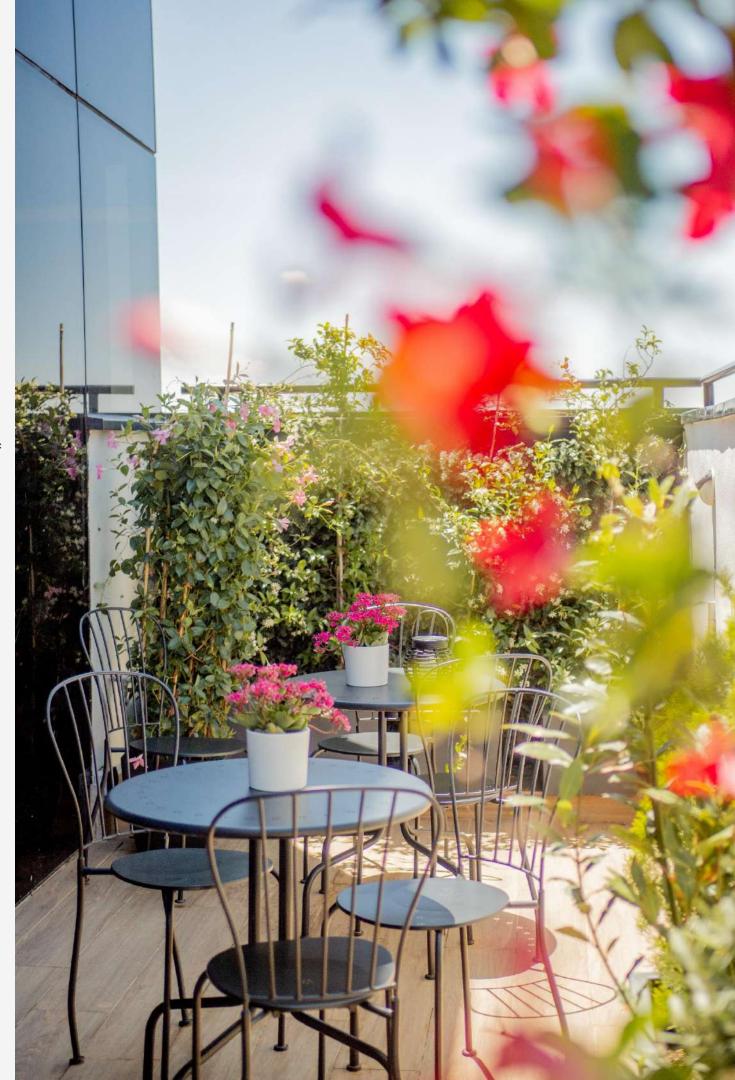

R is located at ground level, on Madrid's main thoroughfare: an open floor plan, multidisciplinary event space open to anyone who wants to enjoy an exclusive and distinctive atmosphere. From the fourteenth floor, the glass window that surrounds a 225 square meter duplex with terrace, offers a panoramic view of the capital without architectural barriers.





#### ABOUT US

We organize all types of events and corporate actions, adapting the space to the needs and desires of our clients' proposals.

We offer premium advice, includingcomprehensivesupportthroughoutthedevelopment and execution of the same.



#### **VENUE DETAILS**

Max capacity 50 ppl at the same time\* Duplex Terrace Office 2 W.C. WI-FI

\*(including all staff in this figure: waiters, agency, room staff, technicians, etc.).



Theater 40 ppl Classroom shape 30 ppl Imperial 20 ppl U Format 25 ppl Cabaret\* 35 ppl Semicircle 30 ppl

# 12 10-1 200 Malein

FORMATS

#### \*Quote needed







=







# U FORMAT

-----





# SEMICIRCLE







#### **TECHNICAL DETAILS\***

1 TV Full HD 86" 2 TV Full HD 65" Microphones HDMI Universal cable HDMI Connection Integrated sound system



\*Quote needed



## **ADDIOTIONAL SERVICES\***

Catering service Hostess services Audiovisual technicians Extra TVs Sound system Videoconferences Streaming Simultaneous translation Parking Visual merchandising

\*Quote needed

ASTER



























































| LOCALIZACIÓN      | NOMBRE DE PLANO | FECHA      |
|-------------------|-----------------|------------|
| Calle Gran vía 30 | Planta 14       | Feb