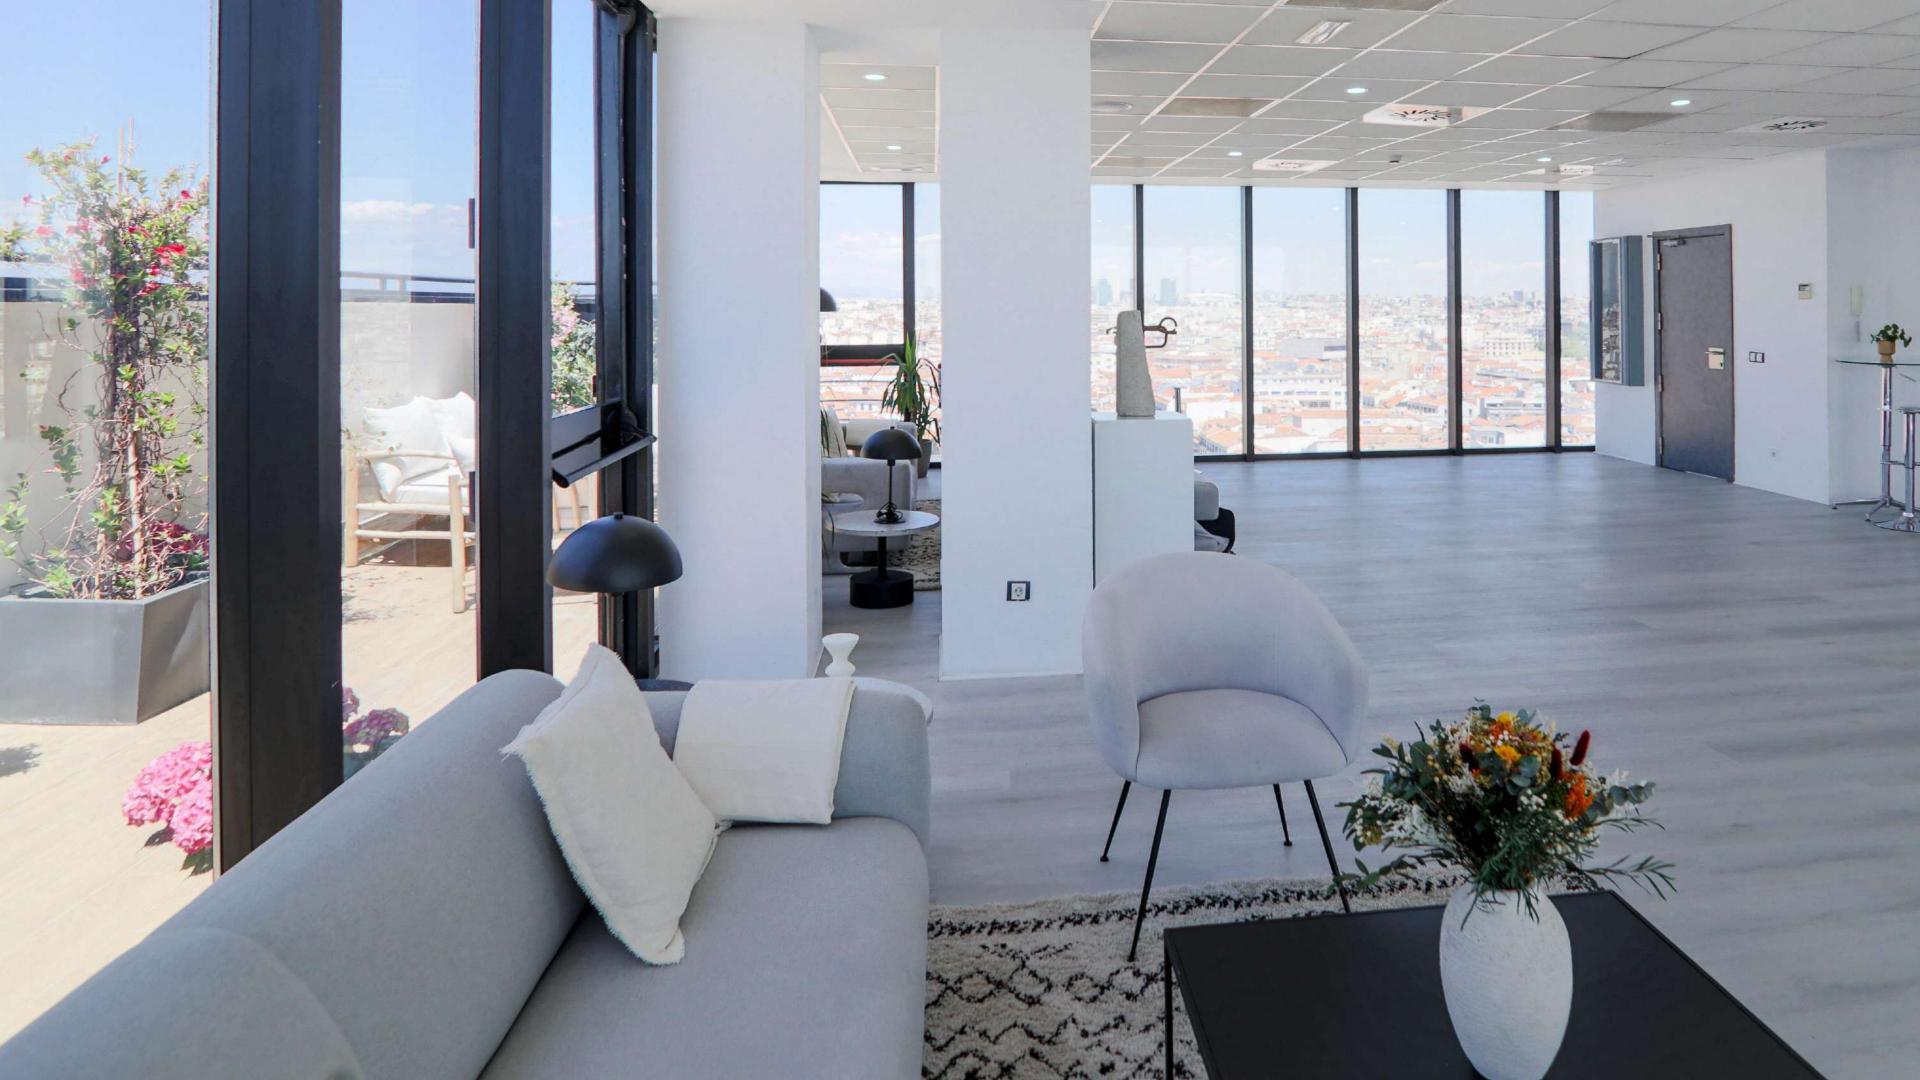

Its fifteen floors offer the viewer 360-degree views over the main artery of Madrid: La Gran Vía.

#### **VENUE DETAILS**

ASTER is located at ground level, on Madrid's main thoroughfare: an open floor plan, multidisciplinary event space open to anyone who wants to enjoy an exclusive and distinctive atmosphere. From the fourteenth floor, the glass window that surrounds a 225 square meter duplex with terrace, offers a panoramic view of the capital without architectural barriers.