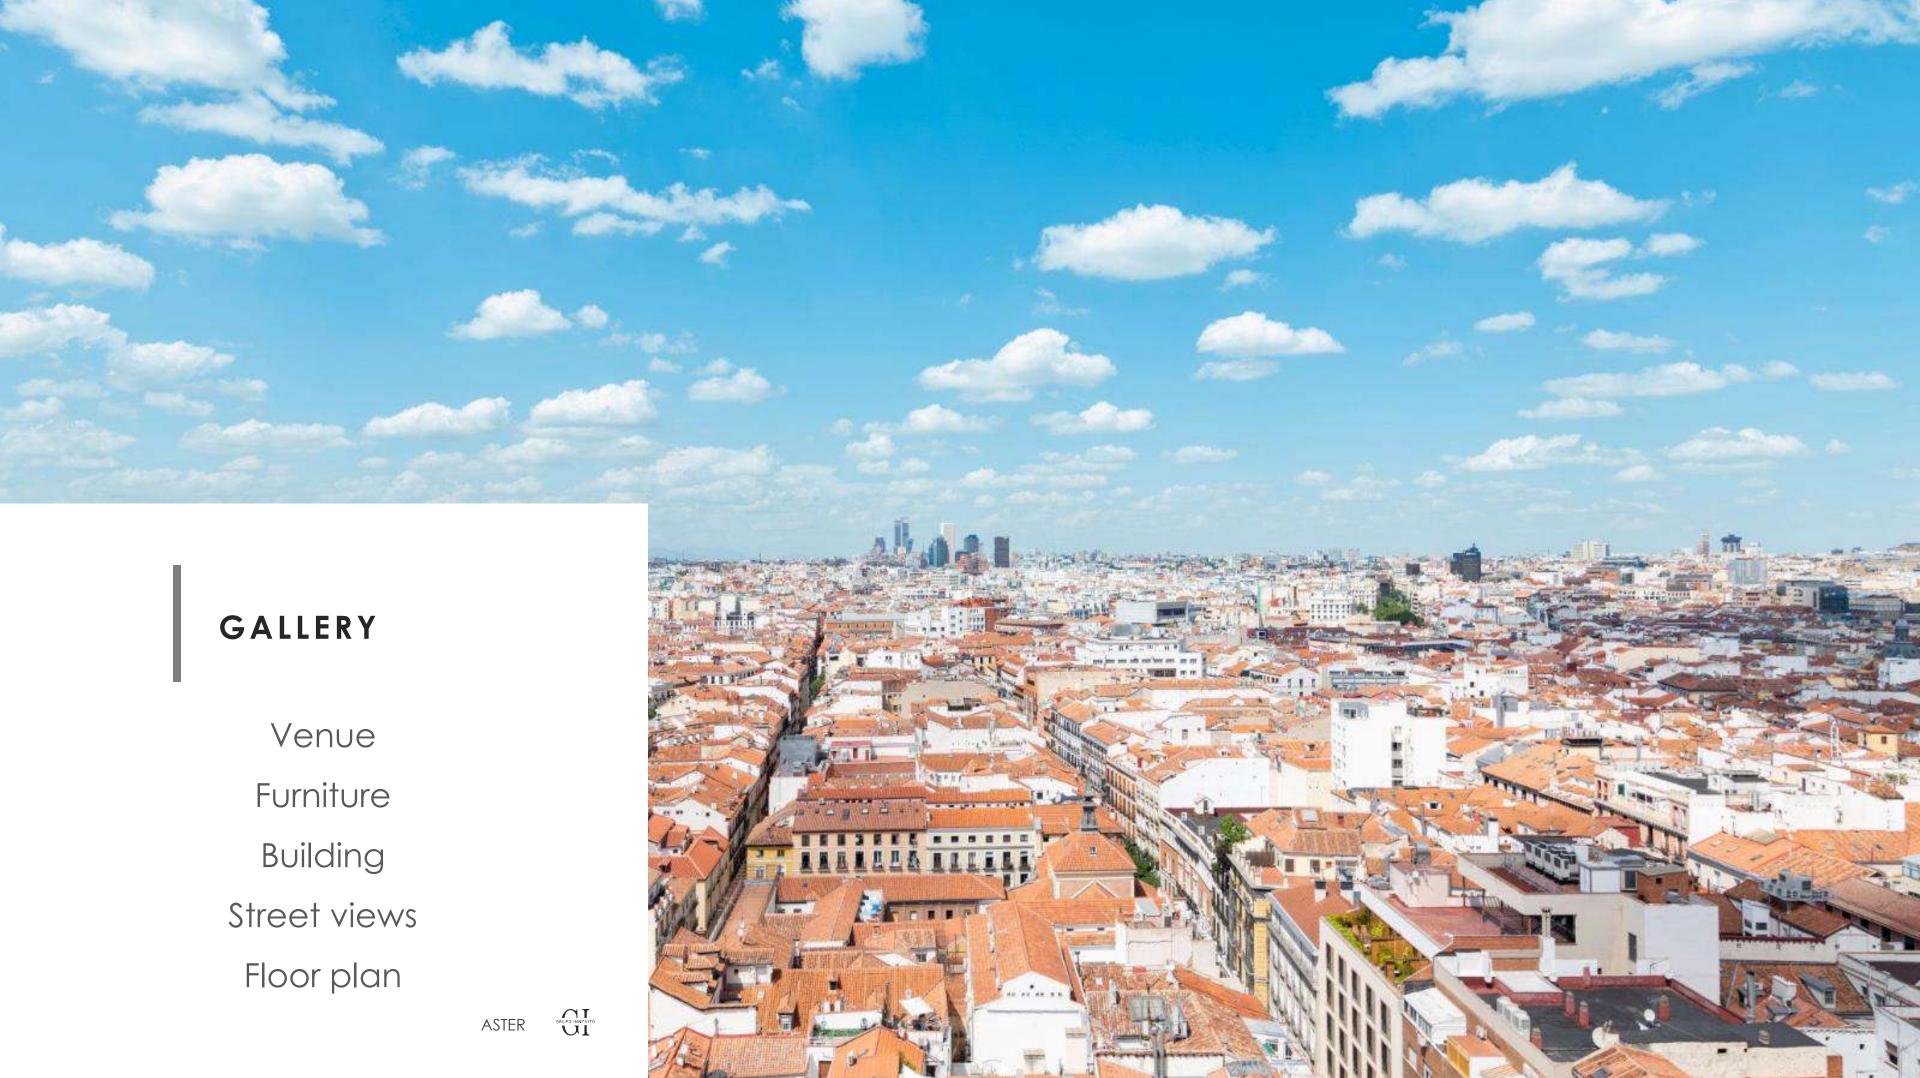

Gallery

Its fifteen floors offer the viewer 360-degree views over the main artery of Madrid: La Gran Vía.

#### **VENUE DETAILS**

ASTER is located at ground level, on Madrid's main thoroughfare: an open floor plan, multidisciplinary event space open to anyone who wants to enjoy an exclusive and distinctive atmosphere. From the fourteenth floor, the glass window that surrounds a 225 square meter duplex with terrace, offers a panoramic view of the capital without architectural barriers.