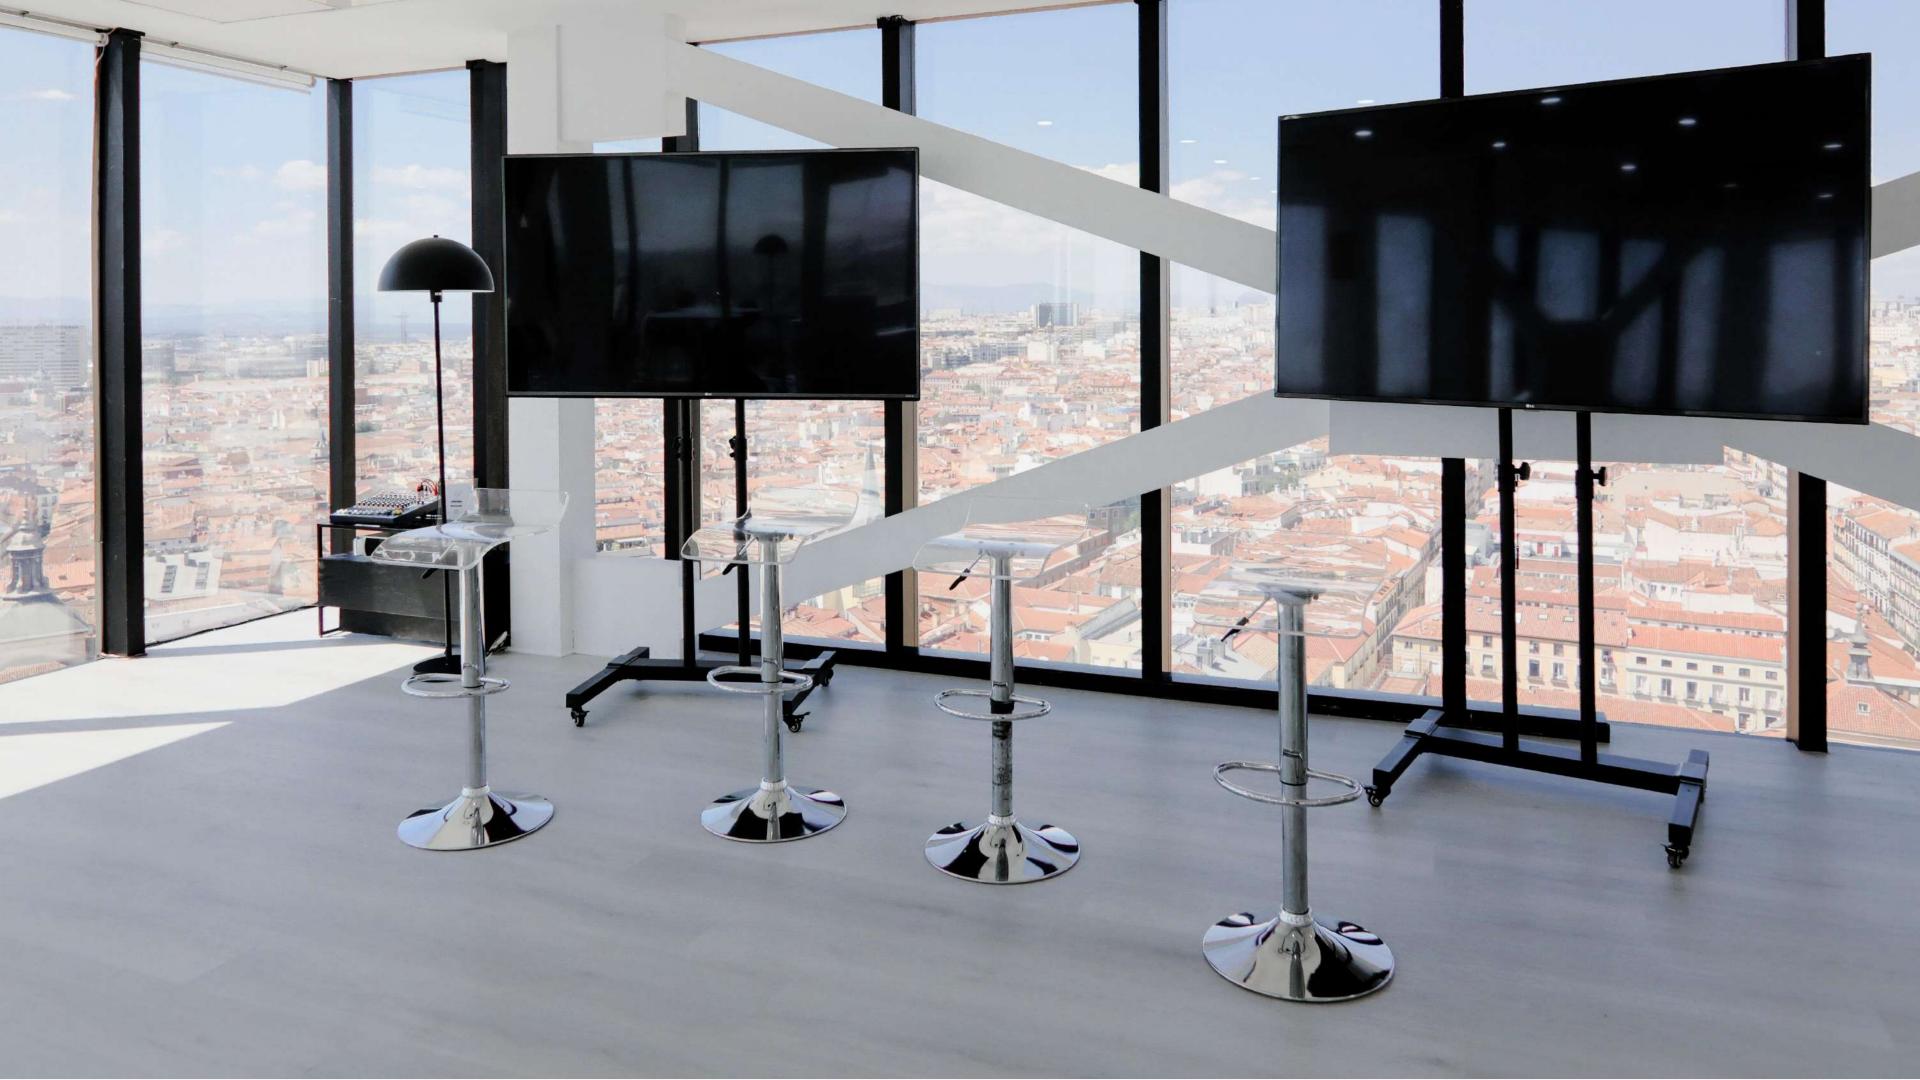

#### **VENUE DETAILS**

ASTER is located at ground level, on Madrid's main thoroughfare: an open floor plan, multidisciplinary event space open to anyone who wants to enjoy an exclusive and distinctive atmosphere. From the fourteenth floor, the glass window that surrounds a 225 square meter duplex with terrace, offers a panoramic view of the capital without architectural barriers.

#### **TECHNICAL DETAILS\***

1 TV Full HD 86" 2 TV Full HD 65" Microphones HDMI Universal cable HDMI Connection Integrated sound system

\*Quote needed