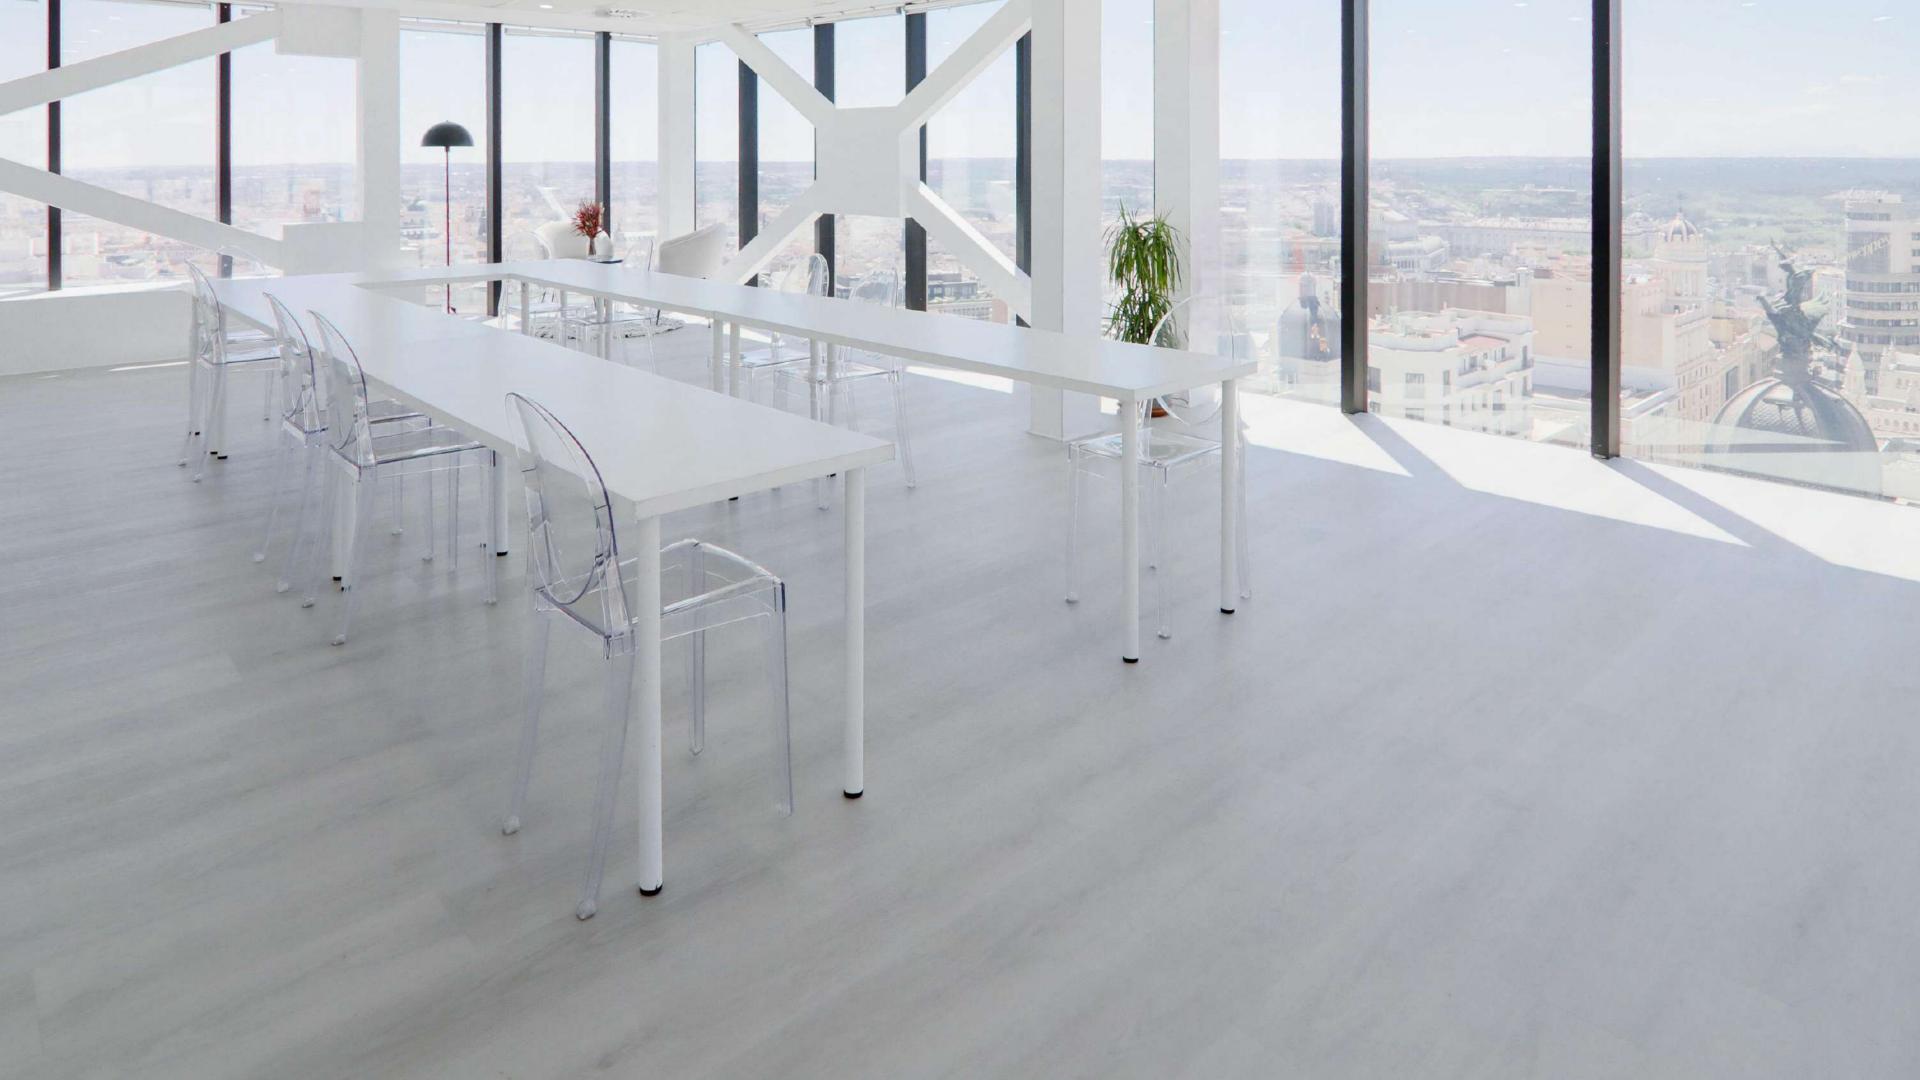

Its fifteen floors offer the viewer 360-degree views over the main artery of Madrid: La Gran Vía.

#### **VENUE DETAILS**

ASTER is located at ground level, on Madrid's main thoroughfare: an open floor plan, multidisciplinary event space open to anyone who wants to enjoy an exclusive and distinctive atmosphere. From the fourteenth floor, the glass window that surrounds a 225 square meter duplex with terrace, offers a panoramic view of the capital without architectural barriers.

#### **VENUE DETAILS**

Max capacity 50 ppl at the same time\* Duplex Terrace Office 2 W.C. WI-FI

\*(including all staff in this figure: waiters, agency, room staff, technicians, etc.).

Theater 40 ppl Classroom shape 30 ppl Imperial 20 ppl U Format 25 ppl Cabaret\* 35 ppl Semicircle 30 ppl