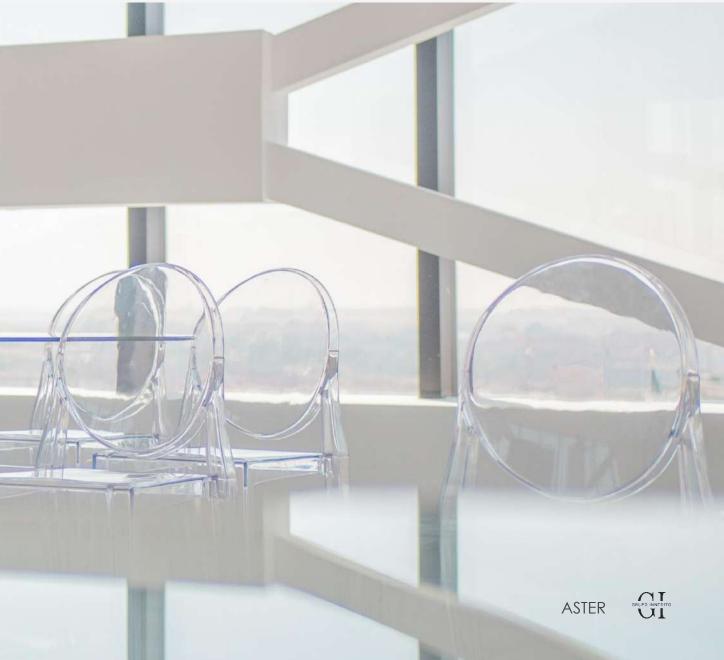

d distinctive atmosphere. From the fourteenth floor, the glass window that surrounds a 225 square meter duplex with terrace, offers a panoramic view of the capital without architectural barriers.





#### ABOUT US

We organize all types of events and corporate actions, adapting the space to the needs and desires of our clients' proposals.

We offer premium advice, includingcomprehensivesupportthroughoutthedevelopment and execution of the same.



#### **VENUE DETAILS**

Max capacity 50 ppl at the same time\* Duplex Terrace Office 2 W.C. WI-FI

\*(including all staff in this figure: waiters, agency, room staff, technicians, etc.).



Theater 40 ppl Classroom shape 30 ppl Imperial 20 ppl U Format 25 ppl Cabaret\* 35 ppl Semicircle 30 ppl

# 12 10-1 200 Malein

FORMATS

#### \*Quote needed







=







# U FORMAT

-----





# SEMICIRCLE







#### **TECHNICAL DETAILS\***

1 TV Full HD 86" 2 TV Full HD 65" Microphones HDMI Universal cable HDMI Connection Integrated sound system



\*Quote needed



## **ADDIOTIONAL SERVICES\***

Catering service Hostess services Audiovisual technicians Extra TVs Sound system Videoconferences Streaming Simultaneous translation Parking Visual merchandising

\*Quote needed

ASTER



























































| LOCALIZACIÓN      | NOMBRE DE PLANO | FECHA      |
|-------------------|-----------------|------------|
| Calle Gran vía 30 | Planta 14       | Febrero 20 |
| MADRID            | Cotas           | ESCALA     |
| (Madrid)          |                 | 1 50       |





| Levantamiento de loca       | l en ed