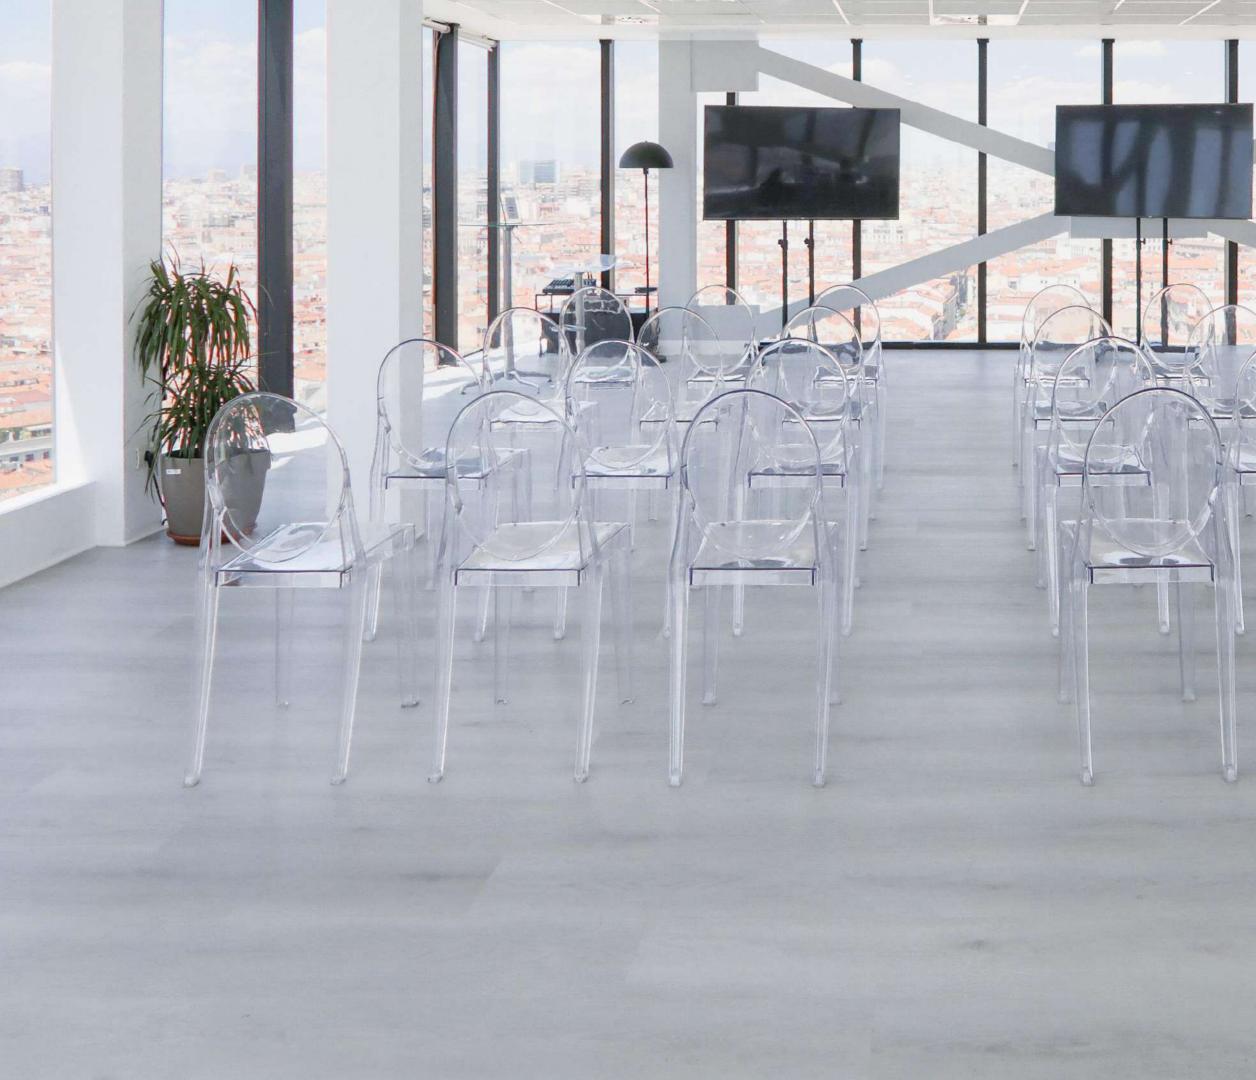

#### **VENUE DETAILS**

Max capacity 50 ppl at the same time\* Duplex Terrace Office 2 W.C. WI-FI

\*(including all staff in this figure: waiters, agency, room staff, technicians, etc.).

Theater 40 ppl Classroom shape 30 ppl Imperial 20 ppl U Format 25 ppl Cabaret\* 35 ppl Semicircle 30 ppl