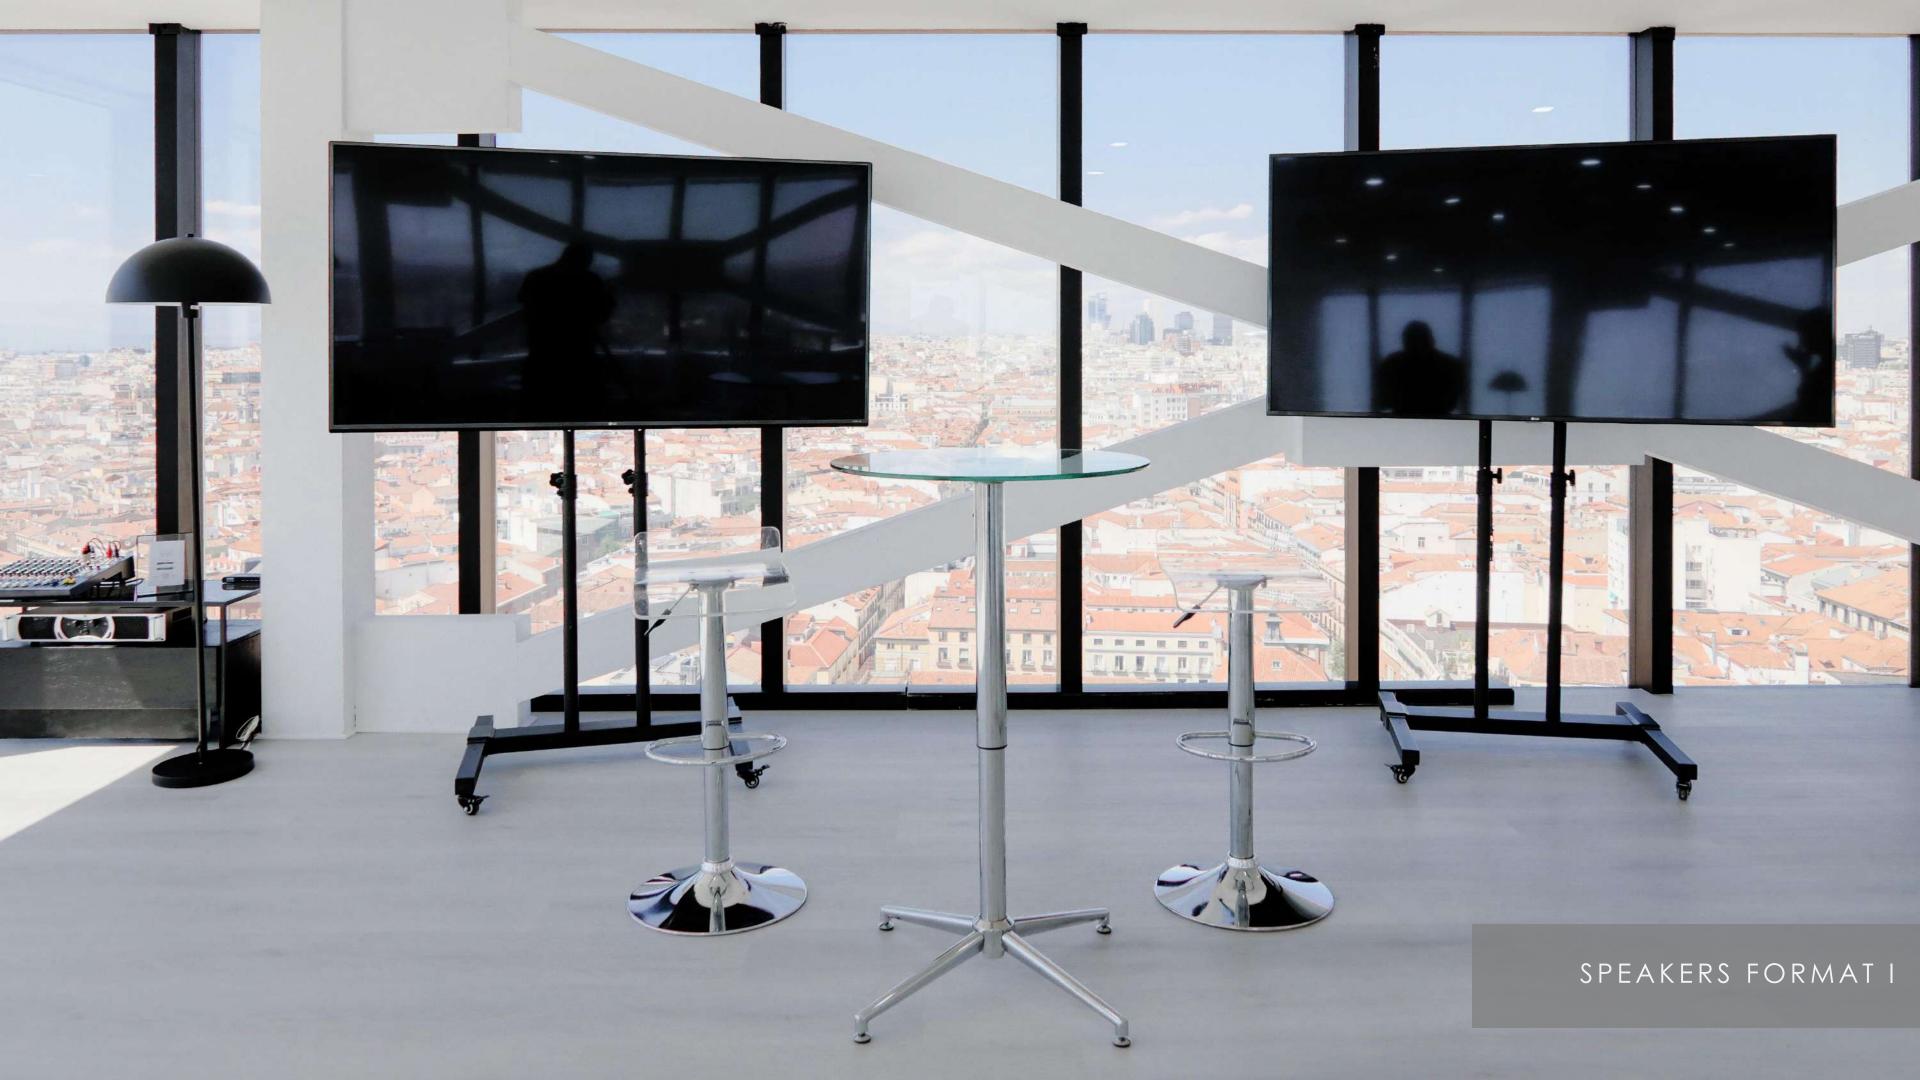

the glass window that surrounds a 225 square meter duplex with terrace, offers a panoramic view of the capital without architectural barriers.





#### ABOUT US

We organize all types of events and corporate actions, adapting the space to the needs and desires of our clients' proposals.

We offer premium advice, includingcomprehensivesupportthroughoutthedevelopment and execution of the same.



#### **VENUE DETAILS**

Max capacity 50 ppl at the same time\* Duplex Terrace Office 2 W.C. WI-FI

\*(including all staff in this figure: waiters, agency, room staff, technicians, etc.).



Theater 40 ppl Classroom shape 30 ppl Imperial 20 ppl U Format 25 ppl Cabaret\* 35 ppl Semicircle 30 ppl

# 12 10-1 200 Malein

FORMATS

#### \*Quote needed







=







# U FORMAT

-----





# SEMICIRCLE







#### **TECHNICAL DETAILS\***

1 TV Full HD 86" 2 TV Full HD 65" Microphones HDMI Universal cable HDMI Connection Integrated sound system



\*Quote needed



## **ADDIOTIONAL SERVICES\***

Catering service Hostess services Audiovisual technicians Extra TVs Sound system Videoconferences Streaming Simultaneous translation Parking Visual merchandising

\*Quote needed

ASTER



























































| LOCALIZACIÓN      | NOMBRE DE PLANO | FECHA      |
|-------------------|-----------------|------------|
| Calle Gran vía 30 | Planta 14       | Febrero 20 |
| MADRID            | Cotas           | ESCALA     |
| (Madrid)          |                 | 1 50       |





| Levantamiento de loca       | l en edificio de uso terciario de | oficinas   |
|---------