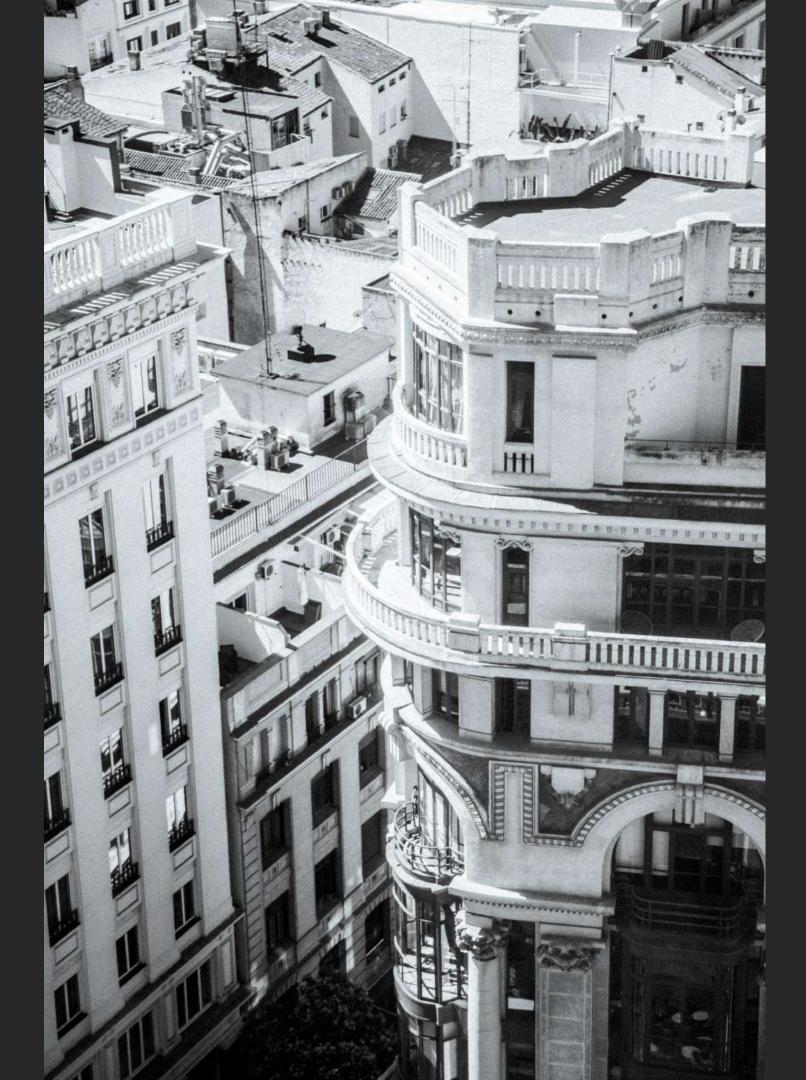

#### BUILDING

At number 30 Gran Vía Street stands a sumptuous building since 1924, a work of Teodoro Anasagasti and his father-in-law José López Sallaberry, -also architects of the well-known Paris-Madrid building-, which still today harmoniously combines the classical with the contemporary.

It belongs to the second section of the Gran Vía, then called Bulevar de Pi y Maragall. It is a set of three united buildings, a symbol of the culture and power of the time. The building stands out for its dark blue glass and its triple arched entrance on the street level.

Its fifteen floors offer the viewer 360-degree views over the main artery of Madrid: La Gran Vía.

#### **VENUE DETAILS**

ASTER is located at ground level, on Madrid's main thoroughfare: an open floor plan, multidisciplinary event space open to anyone who wants to enjoy an exclusive and distinctive atmosphere. From the fourteenth floor, the glass window that surrounds a 225 square meter duplex with terrace, offers a panoramic view of the capital without architectural barriers.