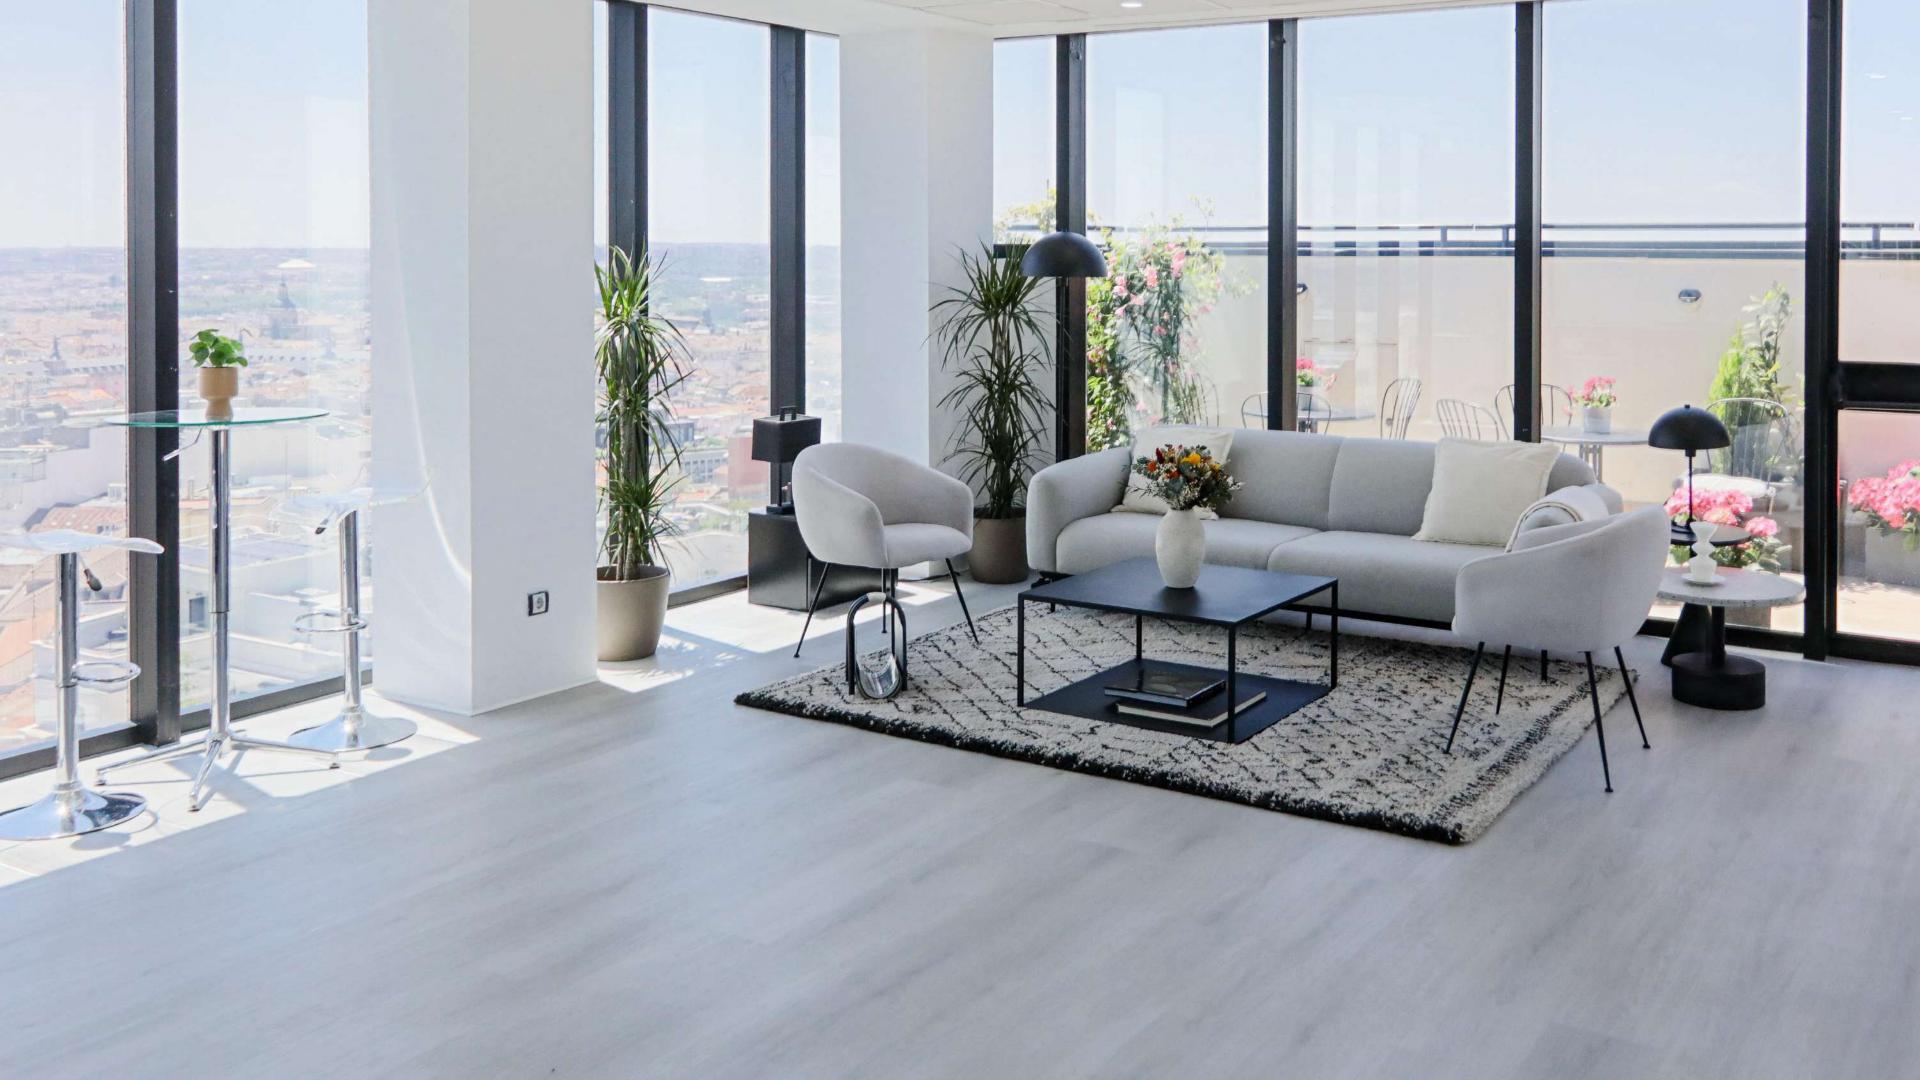

#### **VENUE DETAILS**

ASTER is located at ground level, on Madrid's main thoroughfare: an open floor plan, multidisciplinary event space open to anyone who wants to enjoy an exclusive and distinctive atmosphere. From the fourteenth floor, the glass window that surrounds a 225 square meter duplex with terrace, offers a panoramic view of the capital without architectural barriers.

#### **VENUE DETAILS**

Max capacity 50 ppl at the same time\* Duplex Terrace Office 2 W.C. WI-FI

\*(including all staff in this figure: waiters, agency, room staff, technicians, etc.).

Theater 40 ppl Classroom shape 30 ppl Imperial 20 ppl U Format 25 ppl Cabaret\* 35 ppl Semicircle 30 ppl