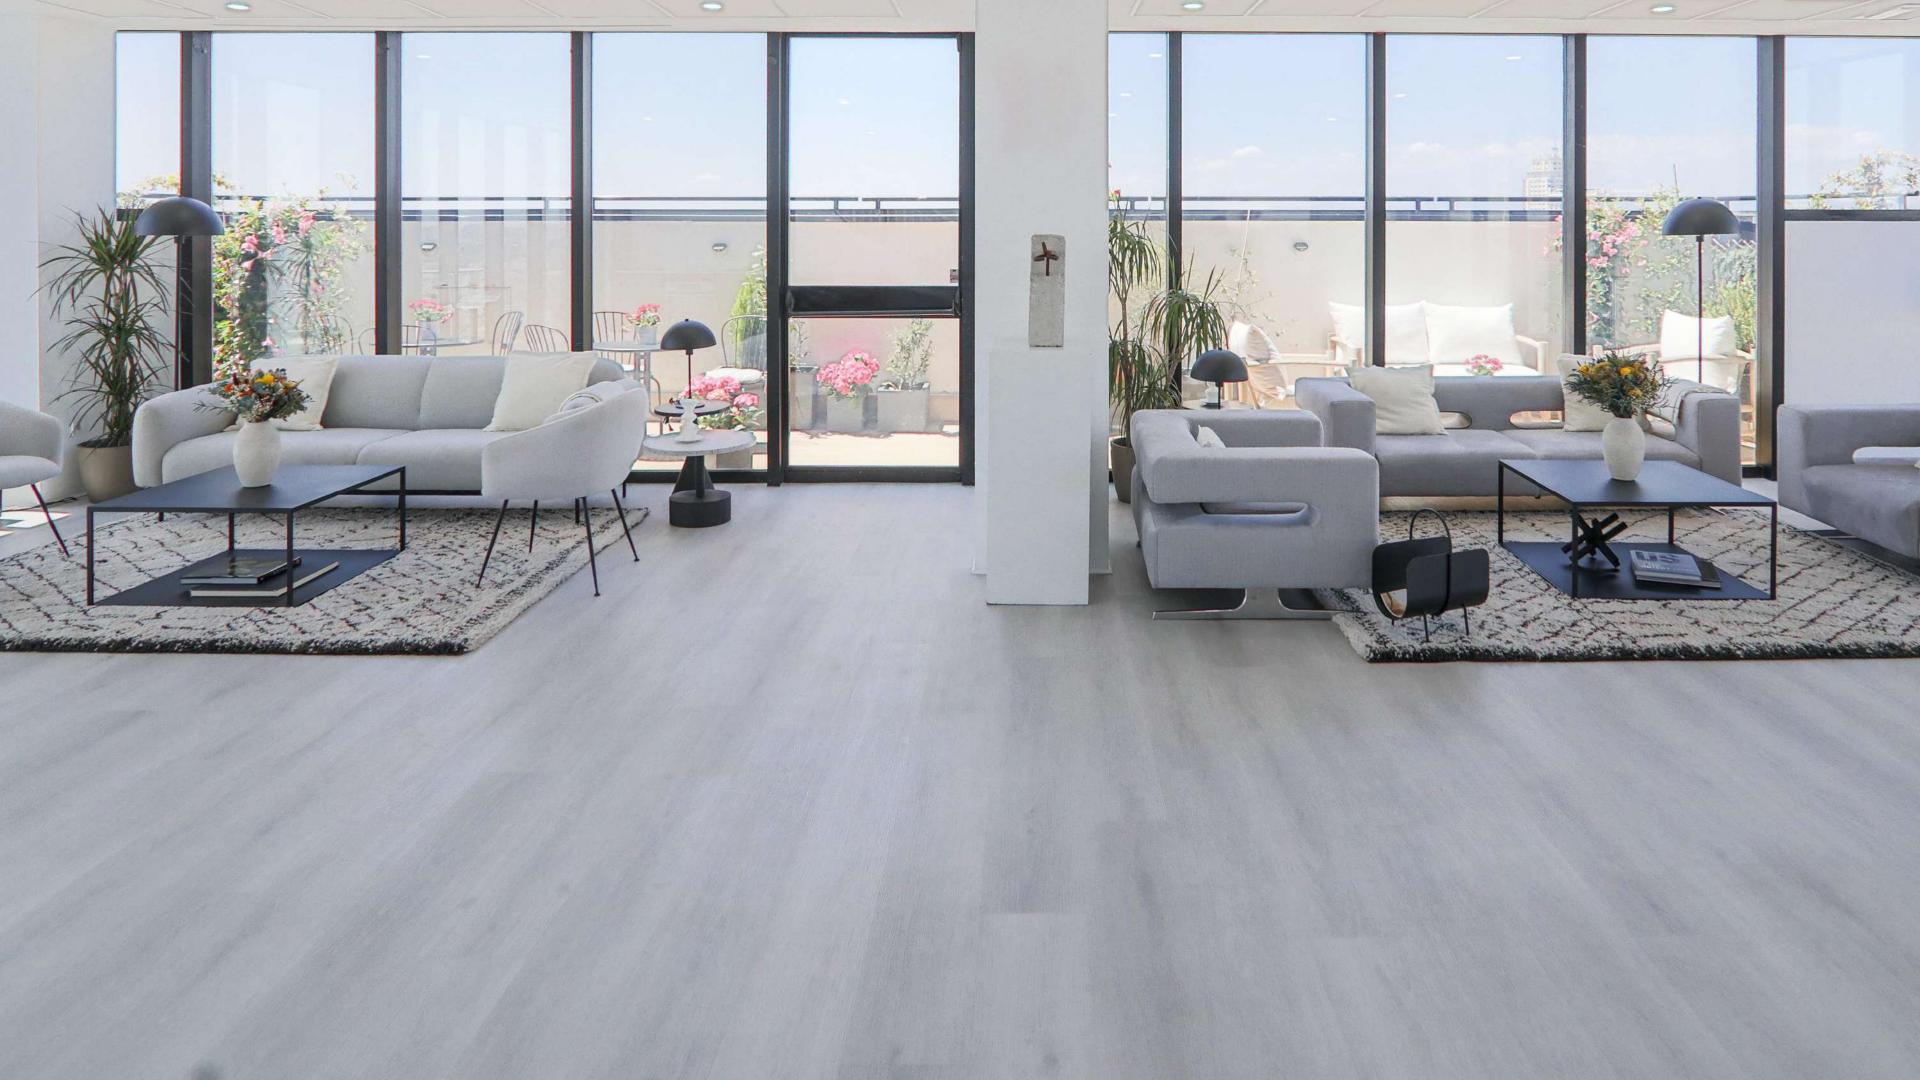

### ARCHITECTURE

ASTER presents a duplex of 225 square meters and terrace, basing its contemporary lines on the High-Tech architectural movement, a style that predominated in the 70's.

The windows and views are a clear example of the movement that revolutionized the construction of buildings, revitalizing space through industrial materials.

Its fifteen floors offer the viewer 360-degree views over the main artery of Madrid: La Gran Vía.

#### **VENUE DETAILS**

ASTER is located at ground level, on Madrid's main thoroughfare: an open floor plan, multidisciplinary event space open to anyone who wants to enjoy an exclusive and distinctive atmosphere. From the fourteenth floor, the glass window that surrounds a 225 square meter duplex with terrace, offers a panoramic view of the capital without architectural barriers.