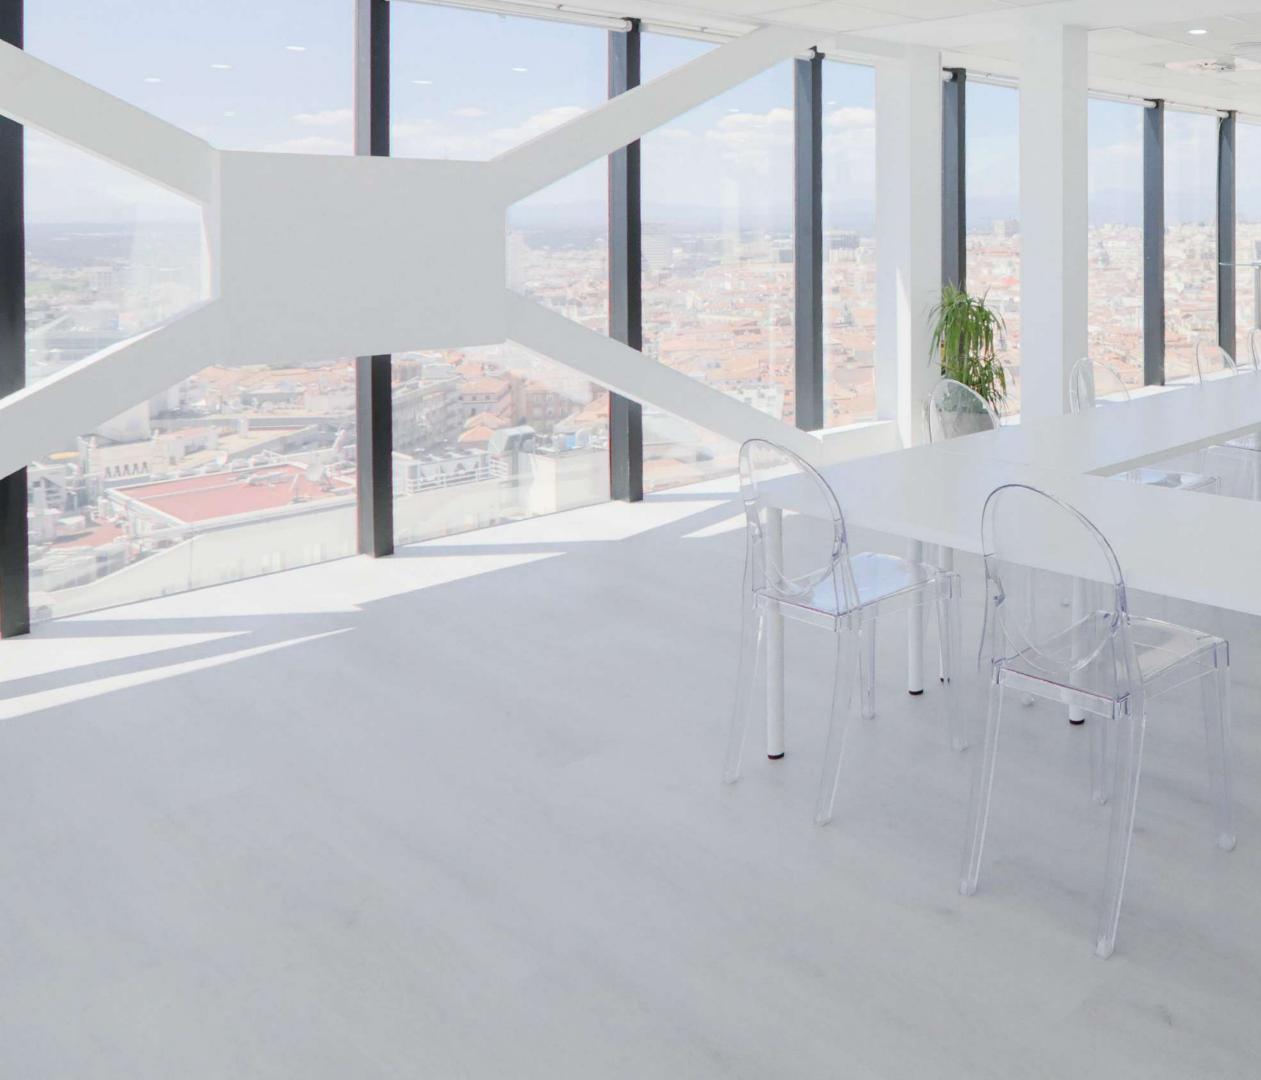

#### **VENUE DETAILS**

ASTER is located at ground level, on Madrid's main thoroughfare: an open floor plan, multidisciplinary event space open to anyone who wants to enjoy an exclusive and distinctive atmosphere. From the fourteenth floor, the glass window that surrounds a 225 square meter duplex with terrace, offers a panoramic view of the capital without architectural barriers.