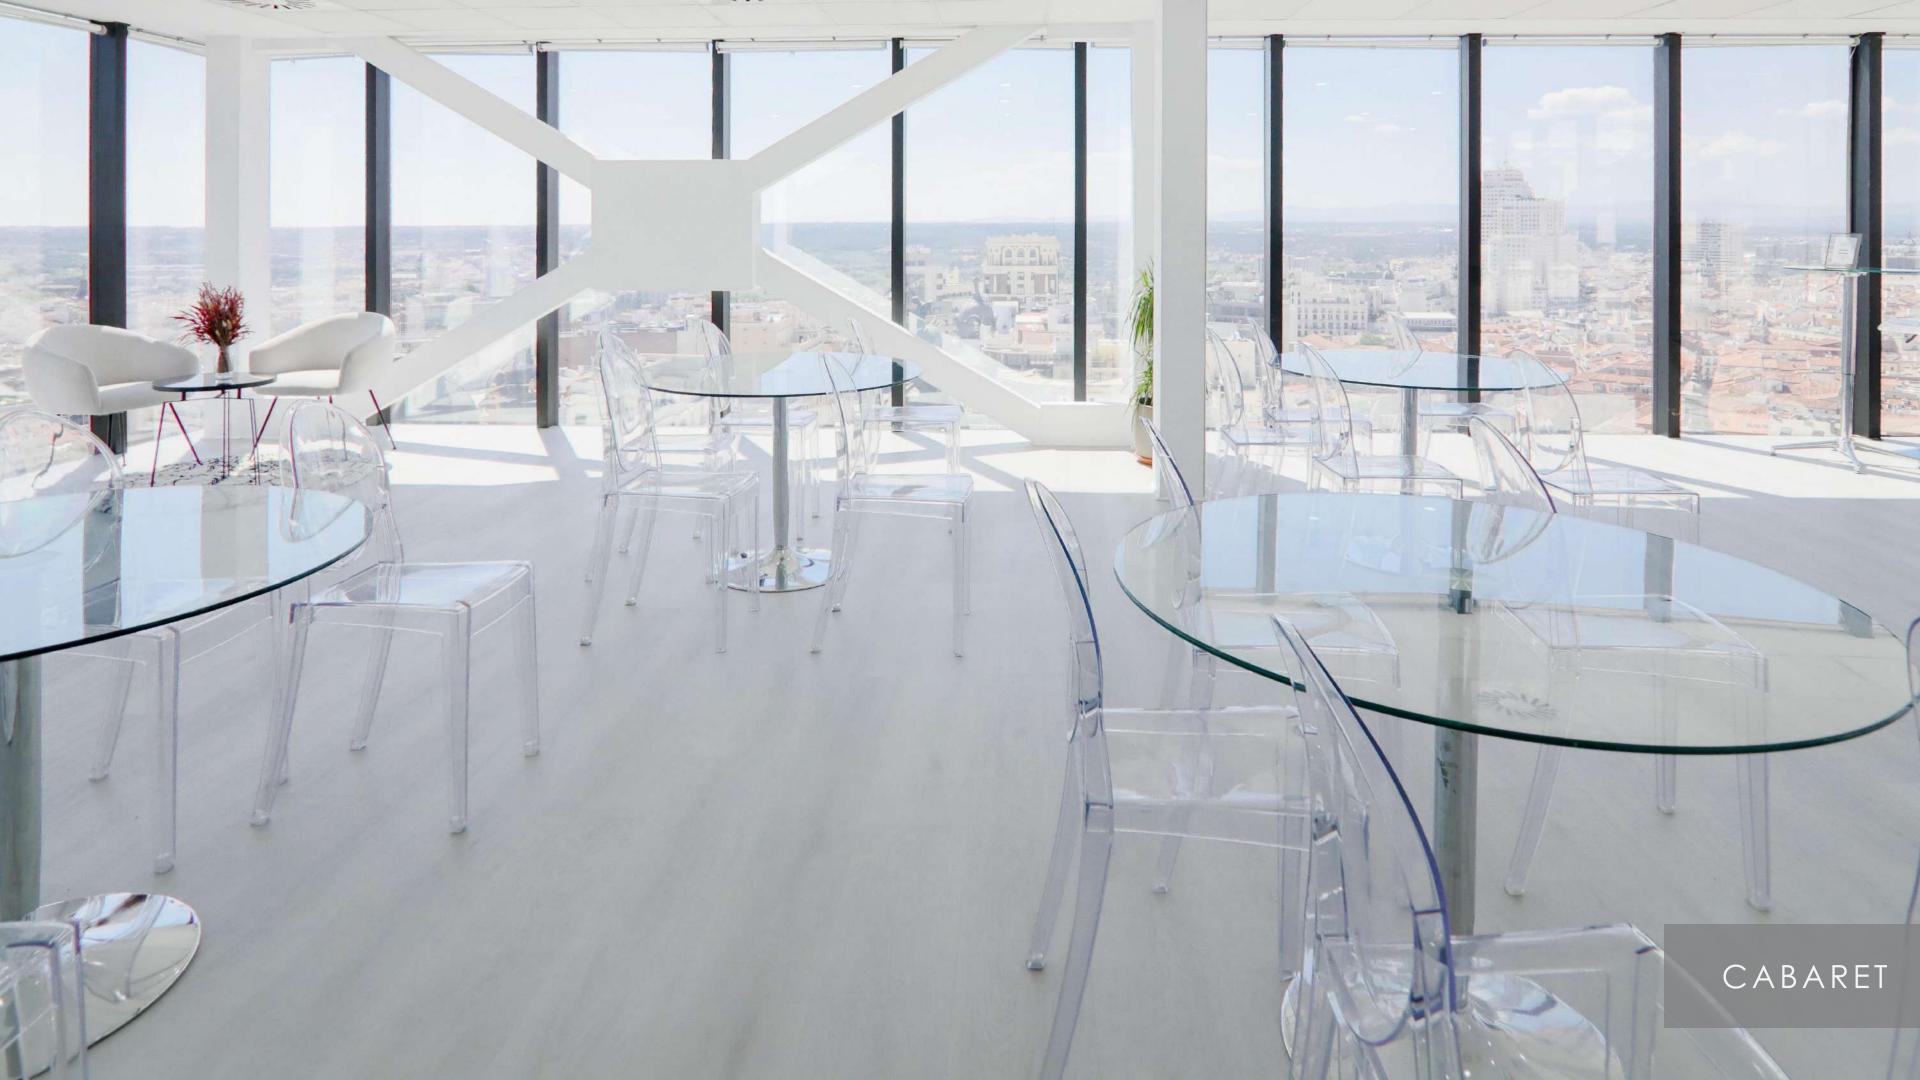

#### **VENUE DETAILS**

Max capacity 50 ppl at the same time\* Duplex Terrace Office 2 W.C. WI-FI

\*(including all staff in this figure: waiters, agency, room staff, technicians, etc.).

Theater 40 ppl Classroom shape 30 ppl Imperial 20 ppl U Format 25 ppl Cabaret\* 35 ppl Semicircle 30 ppl