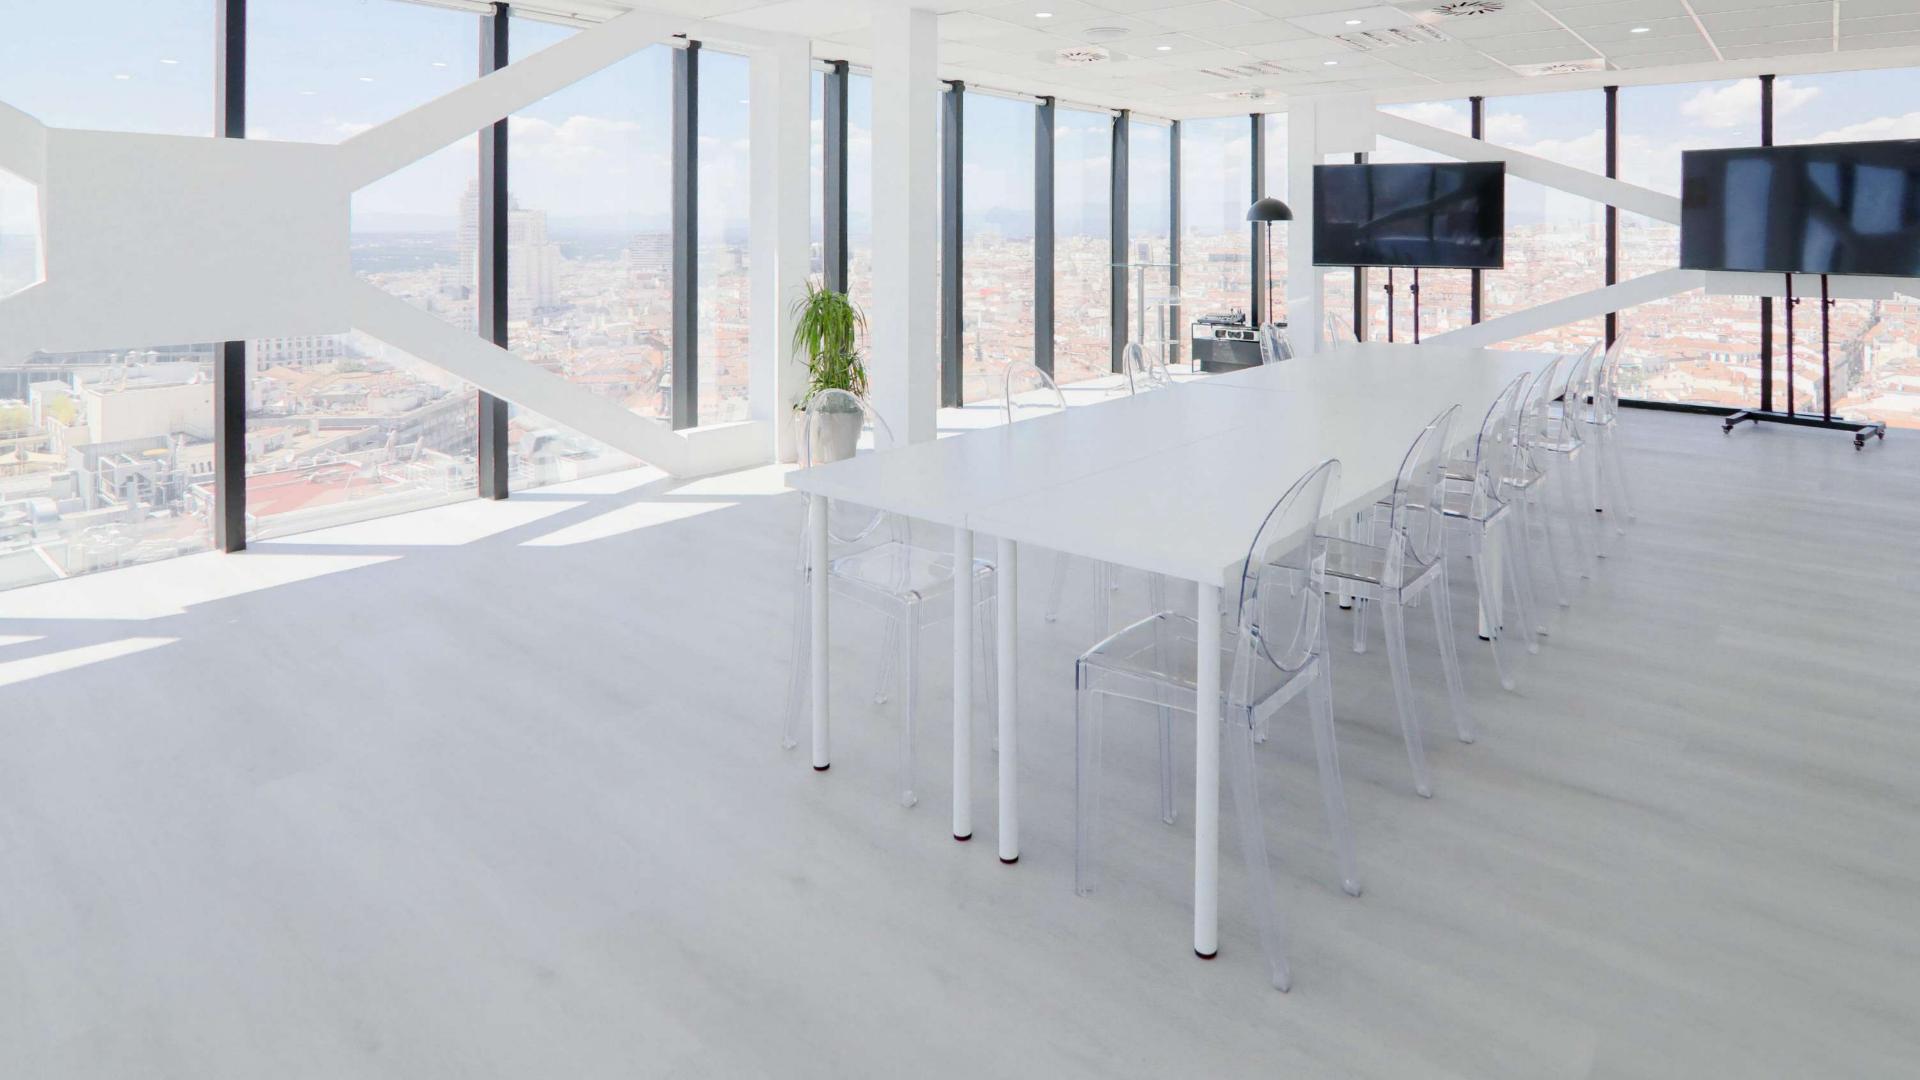

#### **VENUE DETAILS**

Max capacity 50 ppl at the same time\* Duplex Terrace Office 2 W.C. WI-FI

\*(including all staff in this figure: waiters, agency, room staff, technicians, etc.).

Theater 40 ppl Classroom shape 30 ppl Imperial 20 ppl U Format 25 ppl Cabaret\* 35 ppl Semicircle 30 ppl

#### **TECHNICAL DETAILS\***

1 TV Full HD 86" 2 TV Full HD 65" Microphones HDMI Universal cable HDMI Connection Integrated sound system

\*Quote needed