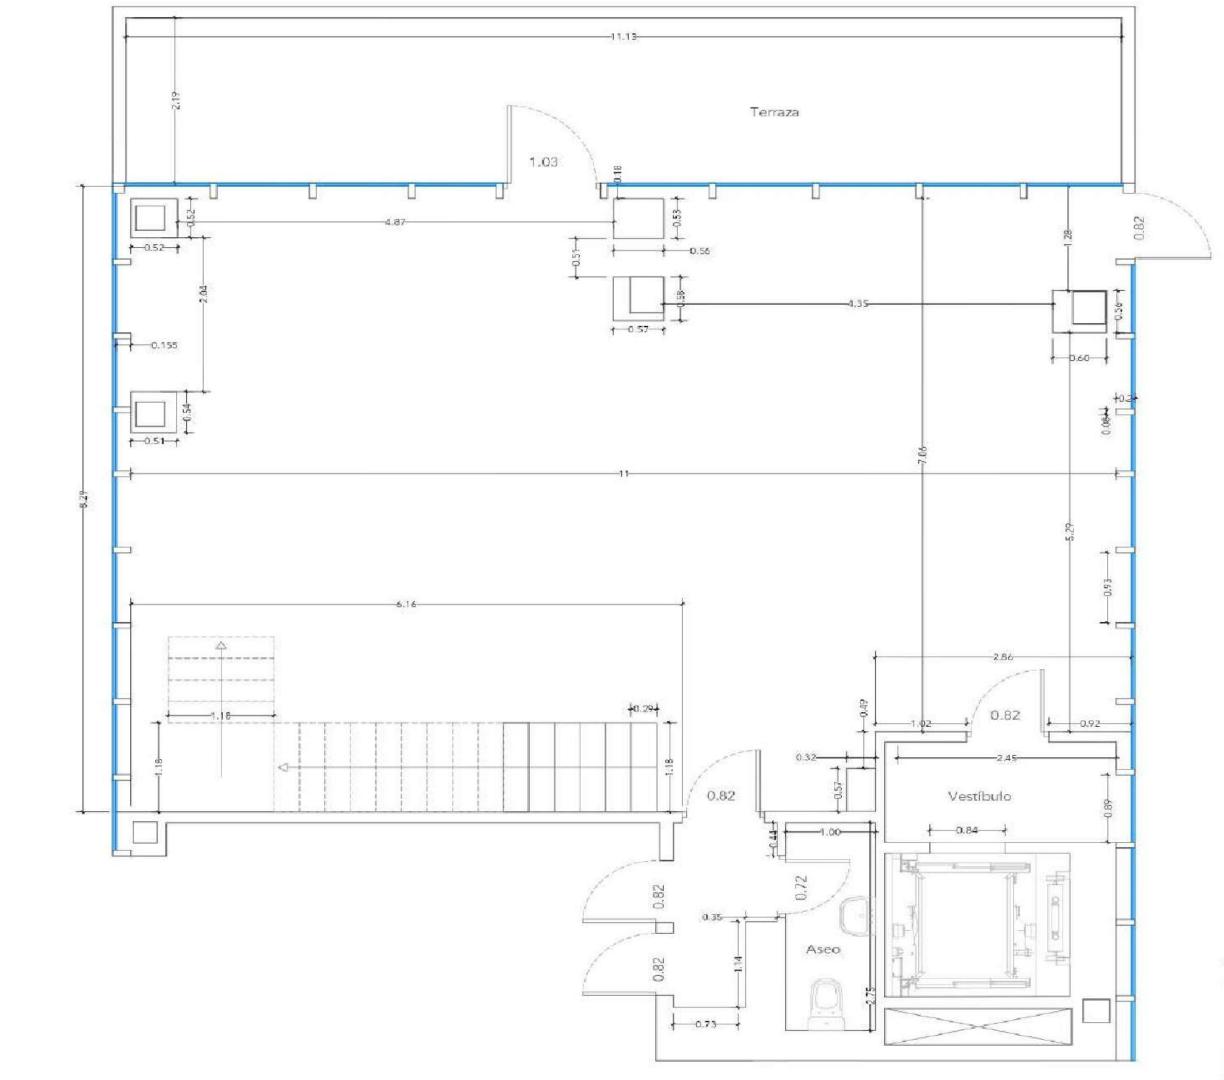

ASTER

| LOCALIZACIÓN      | NOMBRE DE PLANO | FECHA      |
|-------------------|-----------------|------------|
| Calle Gran vía 30 | Planta 14       | Febrero 20 |
| MADRID            | Cotas           | ESCALA     |
| (Madrid)          |                 | 1 50       |

| Levantamiento de loca       | l en edificio de uso terciario de | oficinas   |
|-----------------------------|-----------------------------------|------------|
| LOCALIZACIÓN                | NOMBRE DE PLANO                   | FECHA      |
| Calle Gran via 30<br>MADRID | Planta 15<br>Cotas                | Febrero 20 |
|                             |                                   | ESCALA     |
| (Madrid)                    |                                   | 1.50       |