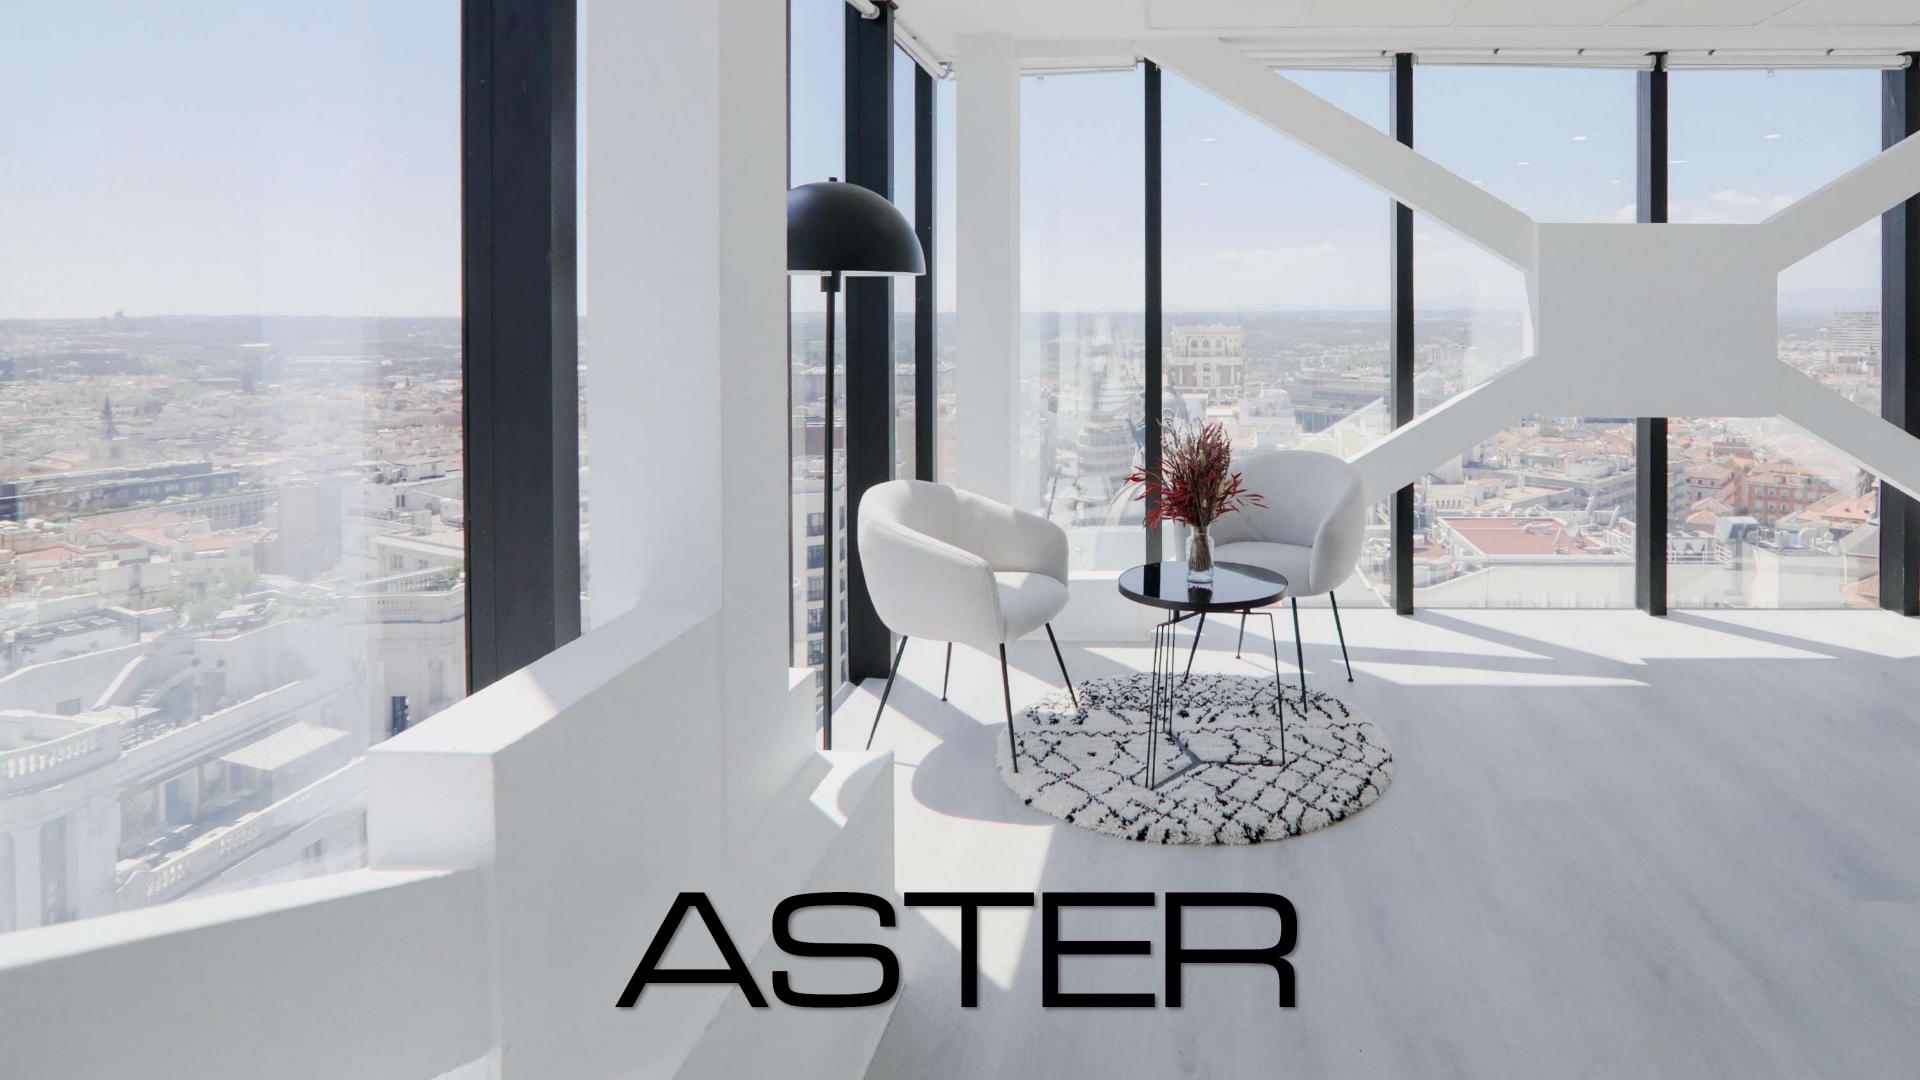

### ARCHITECTURE

ASTER presents a duplex of 225 square meters and terrace, basing its contemporary lines on the High-Tech architectural movement, a style that predominated in the 70's.

The windows and views are a clear example of the movement that revolutionized the construction of buildings, revitalizing space through industrial materials.

Its fifteen floors offer the viewer 360-degree views over the main artery of Madrid: La Gran Vía.

#### **VENUE DETAILS**

ASTER is located at ground level, on Madrid's main thoroughfare: an open floor plan, multidisciplinary event space open to anyone who wants to enjoy an exclusive and distinctive atmosphere. From the fourteenth floor, the glass window that surrounds a 225 square meter duplex with terrace, offers a panoramic view of the capital without architectural barriers.