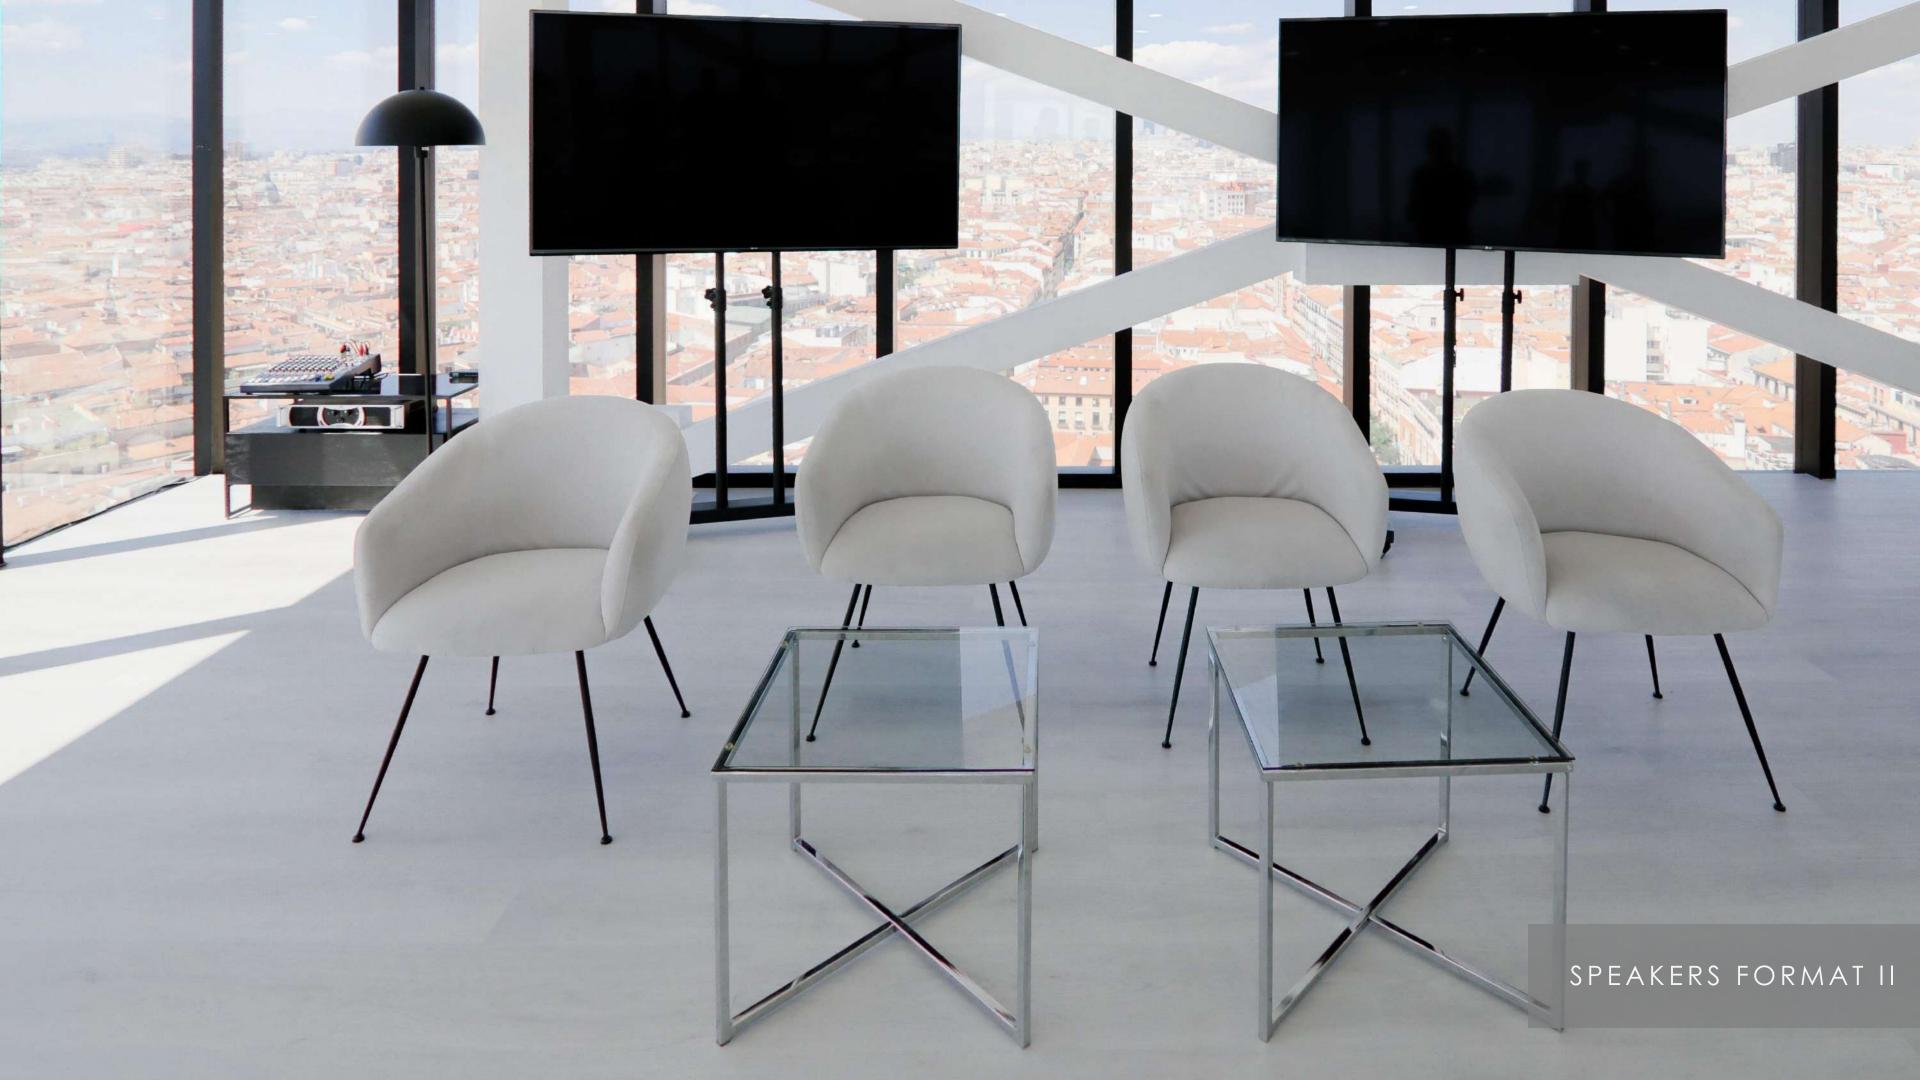

he glass window that surrounds a 225 square meter duplex with terrace, offers a panoramic view of the capital without architectural barriers.





#### ABOUT US

We organize all types of events and corporate actions, adapting the space to the needs and desires of our clients' proposals.

We offer premium advice, includingcomprehensivesupportthroughoutthedevelopment and execution of the same.



#### **VENUE DETAILS**

Max capacity 50 ppl at the same time\* Duplex Terrace Office 2 W.C. WI-FI

\*(including all staff in this figure: waiters, agency, room staff, technicians, etc.).



Theater 40 ppl Classroom shape 30 ppl Imperial 20 ppl U Format 25 ppl Cabaret\* 35 ppl Semicircle 30 ppl

# 12 10-1 200 Malein

FORMATS

#### \*Quote needed







=







# U FORMAT

-----





# SEMICIRCLE







#### **TECHNICAL DETAILS\***

1 TV Full HD 86" 2 TV Full HD 65" Microphones HDMI Universal cable HDMI Connection Integrated sound system



\*Quote needed



## **ADDIOTIONAL SERVICES\***

Catering service Hostess services Audiovisual technicians Extra TVs Sound system Videoconferences Streaming Simultaneous translation Parking Visual merchandising

\*Quote needed

ASTER



























































| LOCALIZACIÓN      | NOMBRE DE PLANO | FECHA      |
|-------------------|-----------------|------------|
| Calle Gran vía 30 | Planta 14       | Febrero 20 |
| MADRID            | Cotas           | ESCALA     |
| (Madrid)          |                 | 1 50       |





| Levantamiento de loca       | l en edificio de uso terciario de | oficinas   |
|-----------