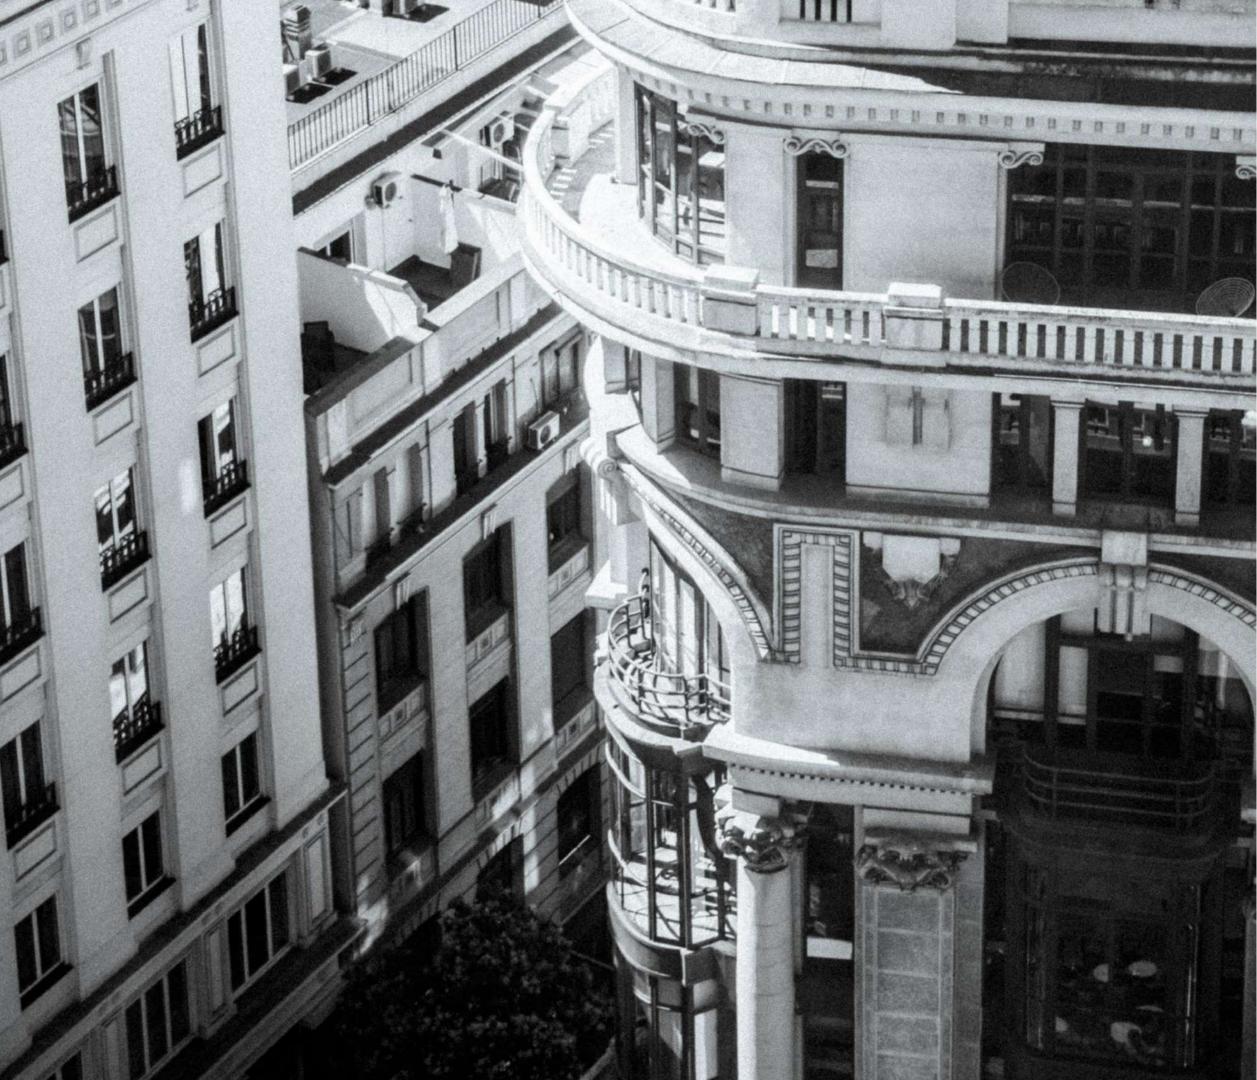

#### BUILDING

At number 30 Gran Vía Street stands a sumptuous building since 1924, a work of Teodoro Anasagasti and his father-in-law José López Sallaberry, -also architects of the well-known Paris-Madrid building-, which still today harmoniously combines the classical with the contemporary.

It belongs to the second section of the Gran Vía, then called Bulevar de Pi y Maragall. It is a set of three united buildings, a symbol of the culture and power of the time. The building stands out for its dark blue glass and its triple arched entrance on the street level.