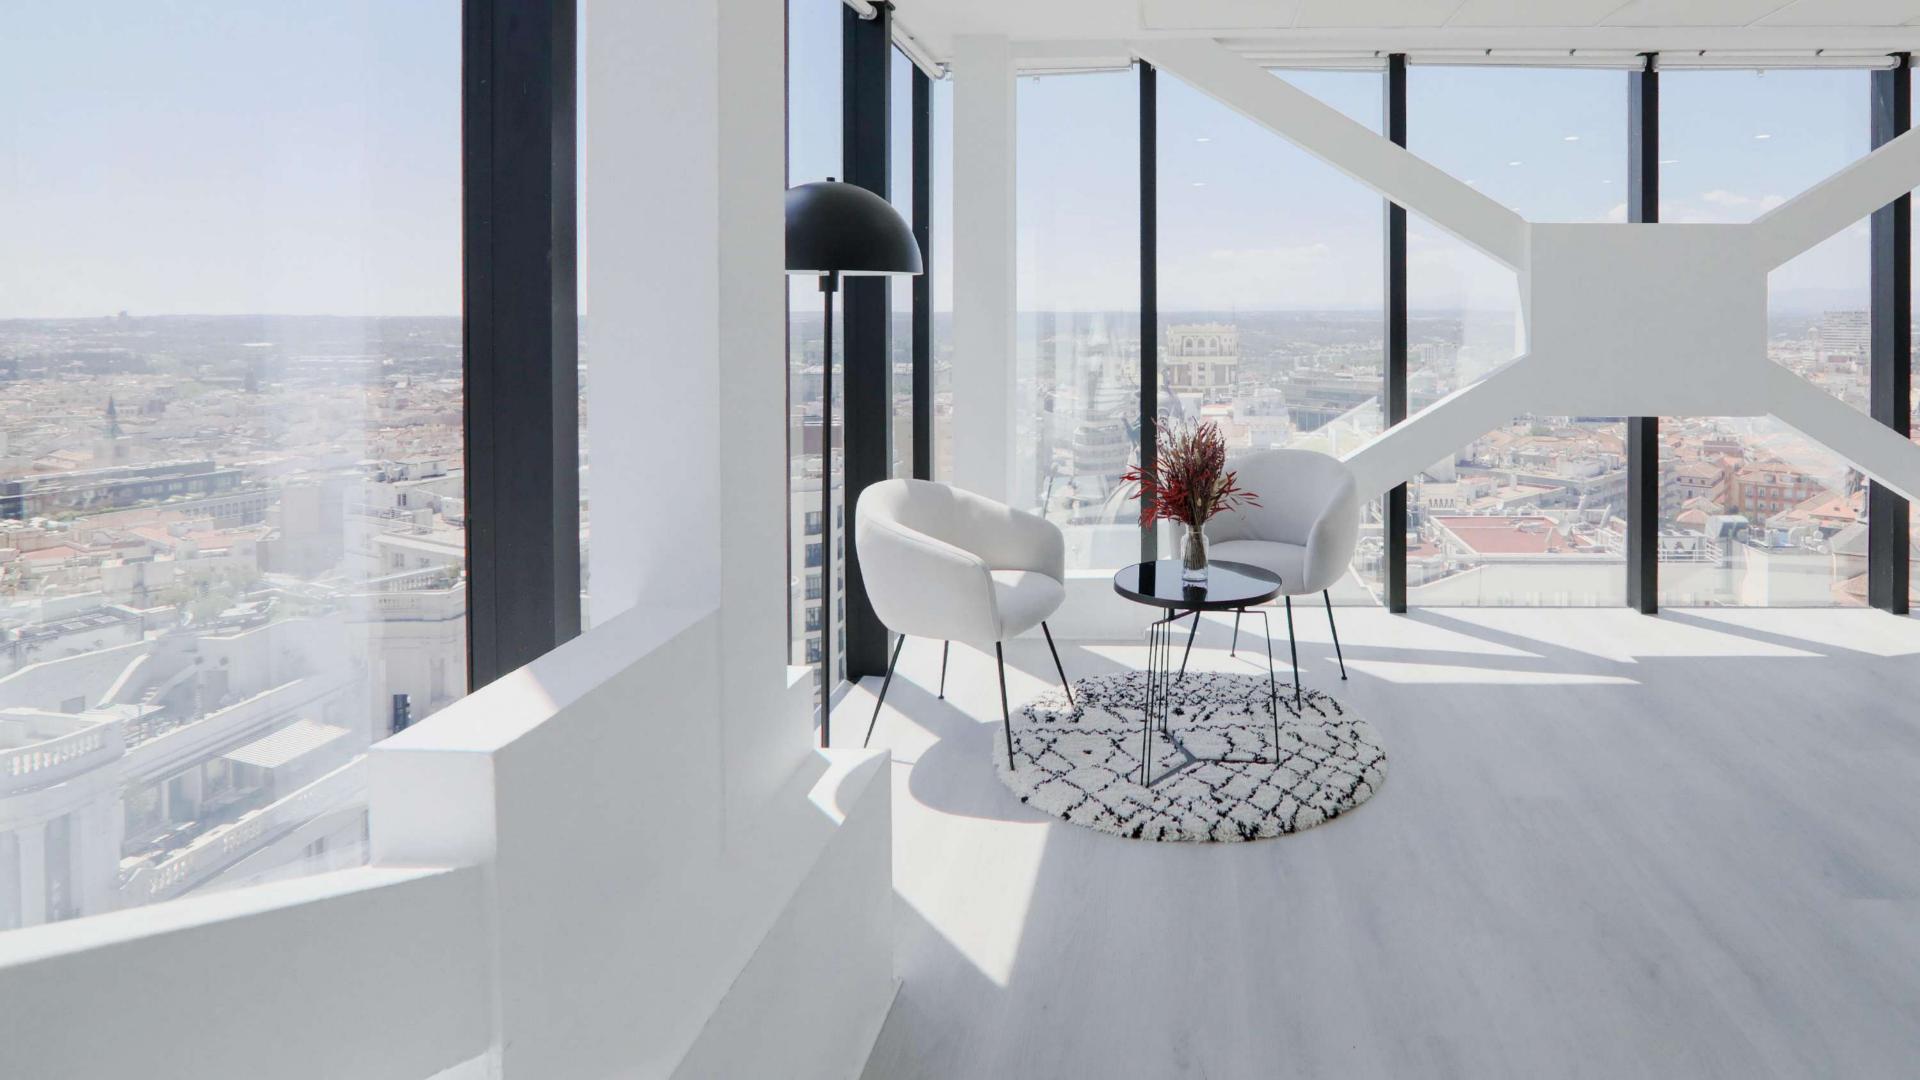

Gallery

Its fifteen floors offer the viewer 360-degree views over the main artery of Madrid: La Gran Vía.

#### **VENUE DETAILS**

ASTER is located at ground level, on Madrid's main thoroughfare: an open floor plan, multidisciplinary event space open to anyone who wants to enjoy an exclusive and distinctive atmosphere. From the fourteenth floor, the glass window that surrounds a 225 square meter duplex with terrace, offers a panoramic view of the capital without architectural barriers.